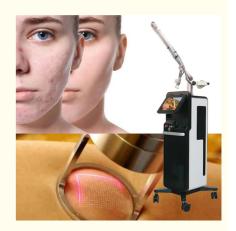

# Fractional Co2 Laser Skin Renew Beauty Equipment Stretch Marks Removal Machine

#### Theory of fractional co2 laser machine:

The carbon dioxide laser (CO2 laser) was one of the earliest gas lasers to be developed (invented by Kumar Patel of Bell Labs in 1964, and is still one of the most useful. Carbon dioxide lasers are the highest-power continuous wave lasers that are currently available. They are also quite efficient: the ratio of output power to pump power can be as large as 20%.

The CO2 laser produces a beam of infrared light with the principal wavelength bands centering around 9.4 and 10.6 micrometers.

With fractional laser resurfacing the laser beam is broken up or fractionated into many small micro beams which are separated so that when they strike the skin surface small areas of the skin between the beams are not hit by the laser and left intact. These

small areas of untreated skin promote a much more rapid recovery and healing with less risk of complications. The small areas treated by the fractional micro beams, called micro treatment zones, cause sufficient laser injury to promote new collagen production and resultant facial skin rejuvenation.