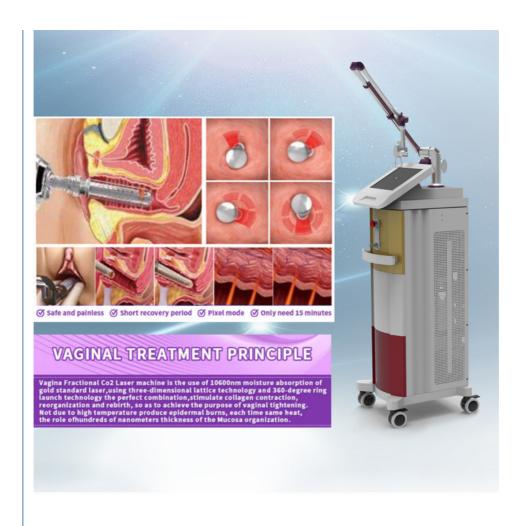

t guide arm is made of high-grade aluminum, which has high stability and is lighter.

Tri - color optional
Equipped with silver, red and blue light guide arms, it can meet different preferences of customers.

### Five therapeutic heads

Equipped with scanning head \* 1 / cutting head \* 1 / private head \* 3

# Scanning head efficacy

Tender skin/shrink pores/remove striae gravidarum and chloasma

# Cutting head efficacy

Removing sarcoma / nevus

# · Efficacy of private head

Tighten vagina / tender vulva / tender vulva









#### Trachea

When working, gas is sprayed out, which has the functions of cooling, cooling and dust removal.

Adjustable dot shape Shape display and size

# TREATMENT EFFEC 🕡











before treatment

during treatment

after treatmnet

after 30days













# Weifang KM Electronics Co., Ltd.







wfkmdz.com

D3-H-0, D3-H-17, D3-H-18, No. 7999, East Health Street, Yongchun Community, Qingchi Street, High-Tech Zone, Weifang, Shandong, China