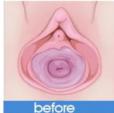

The light guide arm is made of high-grade aluminum, which has high stability and is lighter.

Tri - color optional
Equipped with silver, red and blue light guide arms, it can meet different preferences of customers.

### Five therapeutic heads

Equipped with scanning head \* 1 / cutting head \* 1 / private head \* 3

# Scanning head efficacy

Tender skin/shrink pores/remove striae gravidarum and chloasma

# Cutting head efficacy

Removing sarcoma / nevus

# · Efficacy of private head

Tighten vagina / tender vulva / tender vulva









#### Trachea

When working, gas is sprayed out, which has the functions of cooling, cooling and dust removal.

Adjustable dot shape Shape display and size

# TREATMENT EFFEC 🕡











before treatment

during treatment

after treatmnet

after 30days













# Weifang KM Electronics Co., Ltd.







wfkmdz.com

D3-H-0, D3-H-17, D3-H-18, No. 7999, East Health Street, Yongchun Community, Qingchi Street, High-Tech Zone, Weifang, Shandong, China