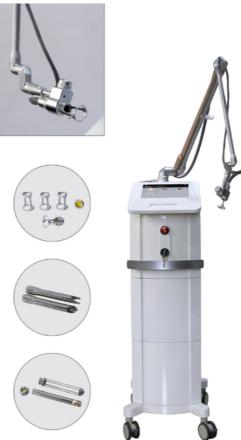

# Section 7 light guide arm

# counter weight

Light guide arm adopts counter weight design, which makes it more flexible to use and convenient to oper-

# Aluminium material

The light guide arm is made of high-grade aluminum, which has high stability and is lighter.

Tri - color optional
Equipped with silver, red and blue light guide arms, it can meet different preferences of customers.

### Five therapeutic heads

Equipped with scanning head \* 1 / cutting head \* 1 / private head \* 3