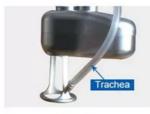

#### Trachea

When working, gas is sprayed out, which has the functions of cooling, cooling and dust removal.

Adjustable dot shape Shape display and size