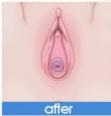

e light guide arm is made of high-grade aluminum, which has high stability and is lighter.

Tri - color optional
Equipped with silver, red and blue light guide arms, it can meet different preferences of customers.

### Five therapeutic heads

Equipped with scanning head \* 1 / cutting head \* 1 / private head \* 3

# Scanning head efficacy

Tender skin/shrink pores/remove striae gravidarum and chloasma

# Cutting head efficacy

Removing sarcoma / nevus

# · Efficacy of private head

Tighten vagina / tender vulva / tender vulva









#### Trachea

When working, gas is sprayed out, which has the functions of cooling, cooling and dust removal.

Adjustable dot shape Shape display and size

# TREATMENT EFFEC 🕡











before treatment

during treatment

after treatmnet

after 30days













# Weifang KM Electronics Co., Ltd.







wfkmdz.com

D3-H-0, D3-H-17, D3-H-18, No. 7999, East Health Street, Yongchun Community, Qingchi Street, High-Tech Zone, Weifang, Shandong, China