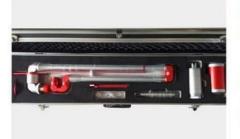

# **Basic Information**

Place of Origin: Shandong, China
 Brand Name: health&beauty
 Model Number: KM360D

• Price: \$5800.00/sets 1-9 sets

Packaging Details:
 BOX

# Product Specification

Q-Switch: NO
Scan Mode: 7 Kinds
Treatment Mode: 2 Kinds
Wavelength: 10600nm

• Update: USB Udpate System