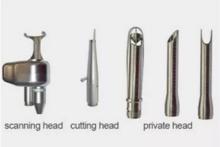

### Five therapeutic heads

Equipped with scanning head \* 1 / cutting head \* 1 / private head \* 3

# Scanning head efficacy

Tender skin/shrink pores/remove striae gravidarum and chloasma

# Cutting head efficacy

Removing sarcoma / nevus

# · Efficacy of private head

Tighten vagina / tender vulva / tender vulva