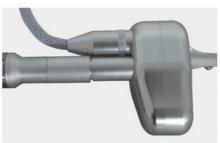

### German import scanning head

### Longer life span

Imported scanning heads generally use for 3 - 5 years, with low failure rate, more accurate scanning and long service life.

Strong energy, more accurate

Strong energy, uniform light emission, more accurate scanning, lower failure rate and long service life.

• Scanning accuracy
The scanning rate of import is more accurate