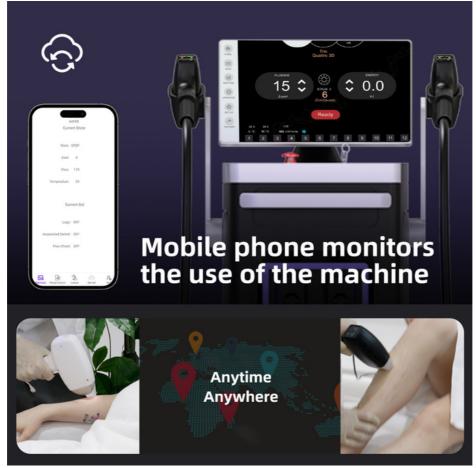

#### Machine upgrade points

- 1)D18 uses 6D TIP technology.
- 2)Six different light spots are automatically recognized by the 6in1 system on one handle
- 3)Automatically adjusted to the treatment parameters of the corresponding TIP, **Avoid burns or lack of energy**
- 4) There are microscopes to see changes in hair growth