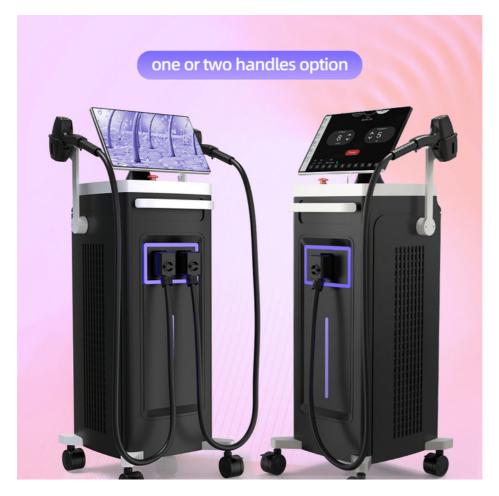

#### Machine upgrade points

- 1)D18 uses 6D TIP technology.
- 2)Six different light spots are automatically recognized by the 6in1 system on one handle
- 3)Automatically adjusted to the treatment parameters of the corresponding TIP, **Avoid burns or lack of energy**
- 4) There are microscopes to see changes in hair growth