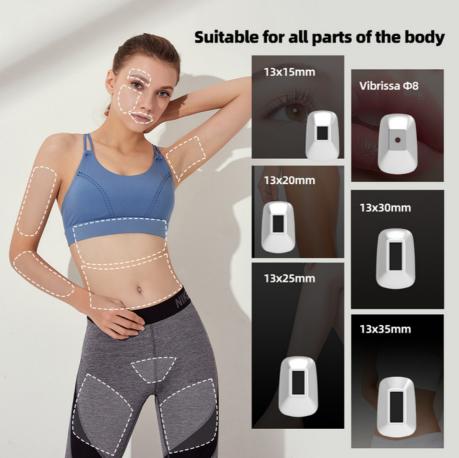

# **Product Specification**

English, Spanish, Portuguese, Turkish... • Languages Option:

· Screen Size: 15.6 Inch • Country Of Origin: China • Crystal Temperature: 0-5°C

13\*15, 13\*20, 13\*25, 13\*30, 13\*35mm • Big Spot Size:

Personal grooming: The device can be used for personal grooming by individuals who prefer to maintain their hair removal routine on their own

The KM D18 Diode Laser Hair Removal Machine is a versatile device that can be used on various parts of the body, including the legs, arms, underarms, bikini area, and face. It is suitable for all skin types and can be used on both men and women.