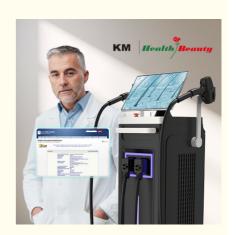

# 808nm Commercial use spa salon Laser Hair Removal Device with Ultra low **Temperature**

#### Features:

Product Name: Diode Laser Hair Removal Machine

Crystal Temperature: 0-5°C

Languages Option: English, Spanish, Portuguese, Turkish...

Screen Size: 15.6 Inch Country Of Origin: China

Application: Permanent Hair Removal

This Diode Laser Hair Removal Machine is a reliable home laser hair removal device that is perfect for permanent hair removal. With its crystal temperature of 0-5°C, it ensures a comfortable and pain-free hair removal experience. The machine supports multiple languages, including English, Spanish, Portuguese, Turkish, and more. The 15.6 inch screen size makes it easy to navigate and monitor the hair removal process. Made in China, this machine is durable and long-lasting. Say goodbye to unwanted hair with the Diode Laser Hair Removal Machine!