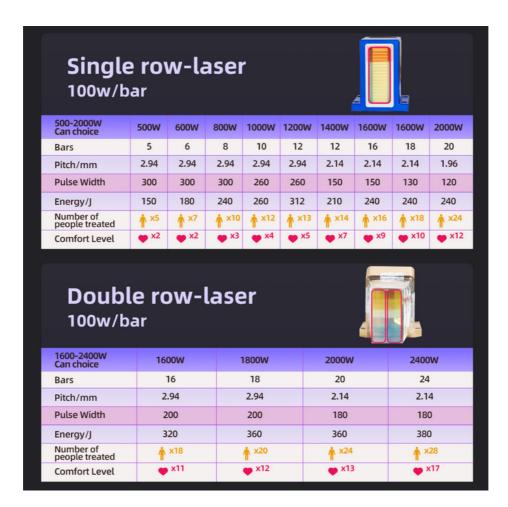

| Comfort Level            | •         | ***          | ***        |
|--------------------------|-----------|--------------|------------|
| Number of people treated | *****     | <b>*****</b> | ****       |
| Energy/J                 | 120-280   | 280-360      | 330-360    |
| Pulse Width              | 400       | 360          | 300        |
| Pitch/mm                 | 2.94      | 2.14         | 1.96       |
| Bars                     | 6-14 Bars | 16-20 Bars   | 22-24 Bars |
| 300-2000W Option         | 300-700W  | 800-1000W    | 1100-1200W |