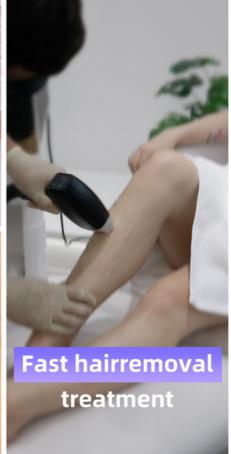

# **Applications:**

The KM D18 Diode Laser Hair Removal Machine is a portable home laser hair removal device that provides a safe and effective way to remove unwanted hair. The machine utilizes a 808nm wavelength diode laser that targets the hair follicle to prevent future hair growth. The device is manufactured in China and is available in English, Spanish, Portuguese, Turkish, and other languages. The KM D18 is ideal for use in various occasions and scenarios, including:

Home use: The device is designed for home use, making it convenient for individuals who prefer to remove hair in the comfort of their homes

Beauty salons: The device can be used in beauty salons to provide hair removal services to customers.

Spas: The device can also be used in spas to provide hair removal services to customers as part of their spa treatments.

Mobile beauty services: The device is portable, making it ideal for use by mobile beauty services that offer hair removal services to customers in different locations.