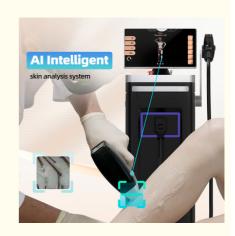

#### Machine upgrade points

- 1)D18 uses 6D TIP technology.
- 2)Six different light spots are automatically recognized by the 6in1 system on one handle
- 3)Automatically adjusted to the treatment parameters of the corresponding TIP, **Avoid burns or lack of energy**
- 4) There are microscopes to see changes in hair growth