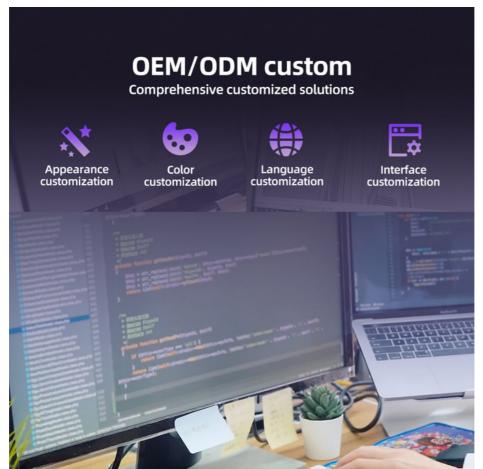

hair removal. Our product technical support and services include:

Expert consultation: Our team of experts is always available to answer any technical questions you may have regarding the product. Product maintenance: We offer regular maintenance services to ensure the machine operates at maximum efficiency.

Repair services: In case of any malfunction or damage, our technicians are available to provide repair services to get your machine up and running as soon as possible.

Training and education: We provide training and educational resources to help you get the most out of your Diode Laser Hair Removal Machine

With our comprehensive technical support and services, you can trust that your Diode Laser Hair Removal Machine will provide safe and effective hair removal for years to come.



We are top 1 in transaction level and trade assurance limit with 710,000 USD limit.



# **Applications:**

The KM D18 Diode Laser Hair Removal Machine is a portable home laser hair removal device that provides a safe and effective way to remove unwanted hair. The machine utilizes a 808nm wavelength diode laser that targets the hair follicle to prevent future hair growth. The device is manufactured in China and is available in English, Spanish, Portuguese, Turkish, and other languages. The KM D18 is ideal for use in various occasions and scenarios, including:

Home use: The device is designed for home use, making it convenient for individuals who prefer to remove hair in the comfort of their homes

Beauty salons: The device can be used in beauty salons to provide hair removal services to