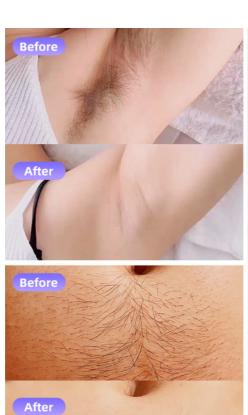

• Application: Permanent Hair Removal

• Operation System: Diode Laser · Spot Size: 12x12mm

• Highlight: 808nm Laser Hair Removal Device

# **Applications:**

The KM D18 Diode Laser Hair Removal Machine is a portable home laser hair removal device that provides a safe and effective way to remove unwanted hair. The machine utilizes a 808nm wavelength diode laser that targets the hair follicle to prevent future hair growth. The device is manufactured in China and is available in English, Spanish, Portuguese, Turkish, and other languages. The KM D18 is ideal for use in various occasions and scenarios, including:

Personal grooming: The device can be used for personal grooming by individuals who prefer to maintain their hair removal routine on their own

The KM D18 Diode Laser Hair Removal Machine is a versatile device that can be used on various parts of the body, including the legs, arms, underarms, bikini area, and face. It is suitable for all skin types and can be used on both men and women.