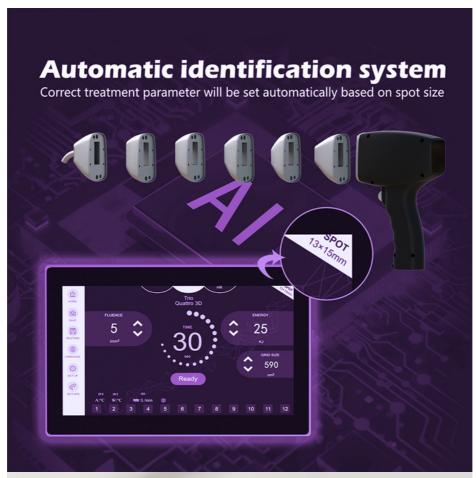

#### Machine upgrade points

- 1)D18 uses 6D TIP technology.
- 2)Six different light spots are automatically recognized by the 6in1 system on one handle
- 3)Automatically adjusted to the treatment parameters of the corresponding TIP, **Avoid burns or lack of energy**
- 4) There are microscopes to see changes in hair growth