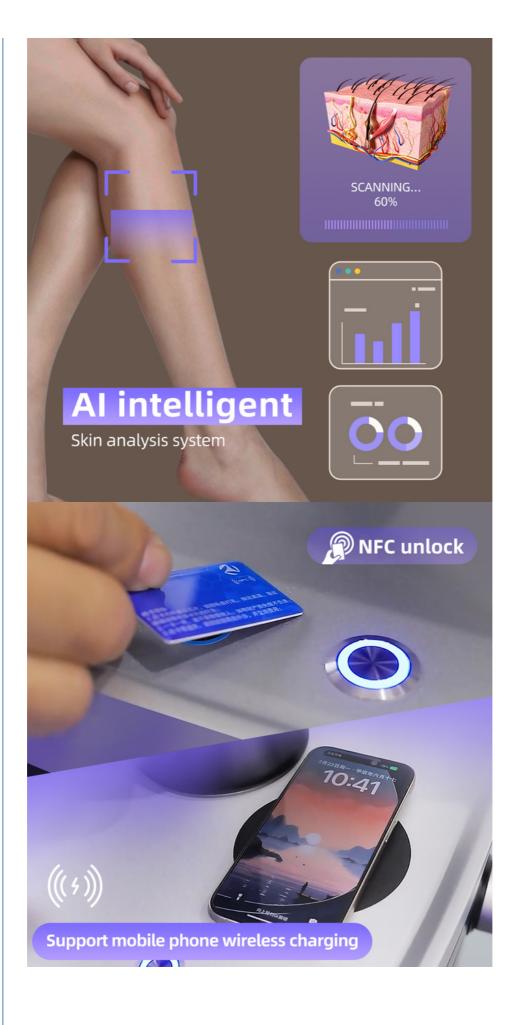

arge





#### Features:

Product Name: Diode Laser Hair Removal Machine

Crystal Temperature: 0-5°C

Languages Option: English, Spanish, Portuguese, Turkish...

Screen Size: 15.6 Inch Country Of Origin: China

Application: Permanent Hair Removal

This Diode Laser Hair Removal Machine is a reliable home laser hair removal device that is perfect for permanent hair removal. With its crystal temperature of 0-5°C, it ensures a comfortable and pain-free hair removal experience. The machine supports multiple languages, including English, Spanish, Portuguese, Turkish, and more. The 15.6 inch screen size makes it easy to navigate and monitor the hair removal process. Made in China, this machine is durable and long-lasting. Say goodbye to unwanted hair with the Diode Laser Hair Removal Machine!







#### Machine upgrade points

- 1)D18 uses 6D TIP technology.
- 2)Six different light spots are automatically recognized by the 6in1 system on one handle
- 3)Automatically adjusted to the treatment parameters of the corresponding TIP, **Avoid burns or lack of energy**
- 4) There are microscopes to see changes in hair growth











| Comfort Level            | •         | ***          | ***        |
|--------------------------|-----------|--------------|------------|
| Number of people treated | *****     | <b>*****</b> | ****       |
| Energy/J                 | 120-280   | 280-360      | 330-360    |
| Pulse Width              | 400       | 360          | 300        |
| Pitch/mm                 | 2.94      | 2.14         | 1.96       |
| Bars                     | 6-14 Bars | 16-20