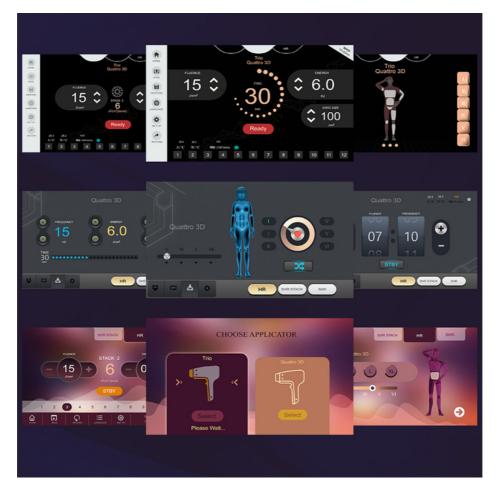

1000W    | 1100-1200W |



#### **Technical Parameters:**

| Operation System: | Diode Laser                           |  |
|-------------------|---------------------------------------|--|
| Shot Frequency:   | 1-10Hz                                |  |
| Wavelength:       | 808nm/755 808 1064 940                |  |
| Laser:            | Semiconductor Laser                   |  |
| Spot Size:        | 12x12mm                               |  |
| Languages Option: | English, Spanish, Portuguese, Turkish |  |
| Wave Length:      | 808nm                                 |  |
| Screen Size:      | 15.6 Inch                             |  |
| Q Switch:         | NO                                    |  |
| Application:      | Permanent Hair Removal                |  |

#### **Customization:**



### **Support and Services:**

The Diode Laser Hair Removal Machine is a high-tech device that utilizes advanced technology to provide effective hair removal. Our product technical support and services include:

Expert consultation: Our team of experts is always available to answer any technical questions you may have regarding the product. Product maintenance: We offer regular maintenance services to ensure the machine operates at maximum efficiency.

Repair services: In case of any malfunction or damage, our technicians are available to provide repair services to get your machine up and running as soon as possible.

Training and education: We provide training and educational resources to help you get the most out of your Diode Laser Hair Removal Machine

With our comprehensive technica