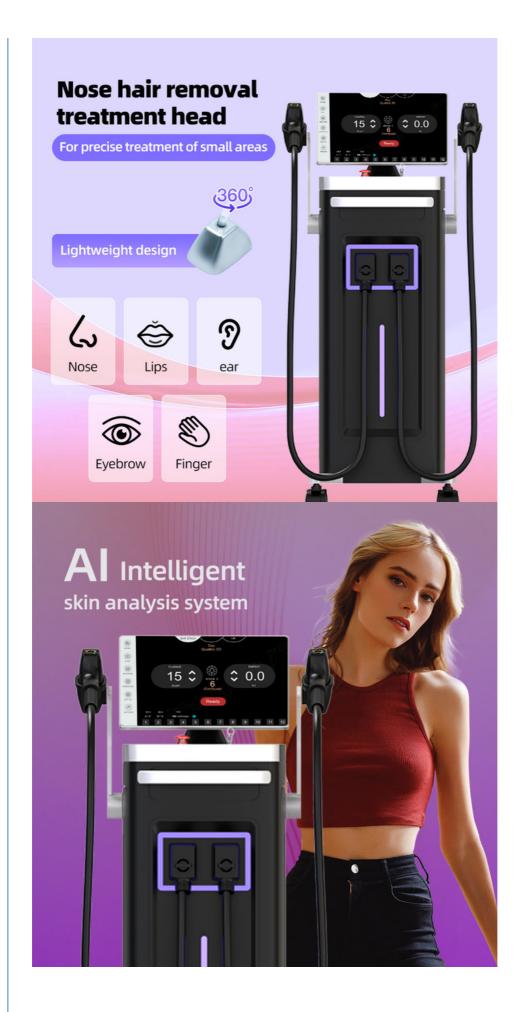

Personal grooming: The device can be used for personal grooming by individuals who prefer to maintain their hair removal routine on their own

The KM D18 Diode Laser Hair Removal Machine is a versatile device that can be used on various parts of the body, including the legs, arms, underarms, bikini area, and face. It is suitable for all skin types and can be used on both men and women.