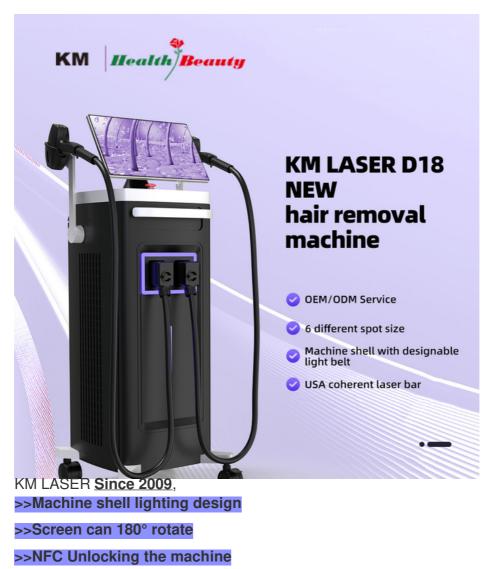

# **Product Specification**

English, Spanish, Portuguese, Turkish... • Languages Option:

· Screen Size: 15.6 Inch • Country Of Origin: China • Crystal Temperature: 0-5°C

13\*15, 13\*20, 13\*25, 13\*30, 13\*35mm • Big Spot Size:

• Application: Permanent Hair Removal

• Operation System: Diode Laser · Spot Size: 12x12mm

• Highlight: 808nm Laser Hair Removal Device

#### Features:

Product Name: Diode Laser Hair Removal Machine

Crystal Temperature: 0-5°C

Languages Option: English, Spanish, Portuguese, Turkish...

Screen Size: 15.6 Inch Country Of Origin: China

Application: Permanent Hair Removal

#### Machine upgrade points

- 1)D18 uses 6D TIP technology.
- 2)Six different light spots are automatically recognized by the 6in1 system on one handle
- 3)Automatically adjusted to the treatment parameters of the corresponding TIP, **Avoid burns or lack of energy**
- 4) There are microscopes to see changes in hair growth