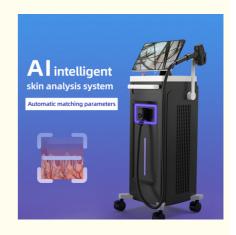

## What is AI screen??

1.Adjustable spot, screen automatically recognizes the spot size

2.Treatment parameters and energy density were calculated according to the spot size 3.Al calculates the energy density for spot size <u>The higher the energy density The better</u> <u>the effect</u>