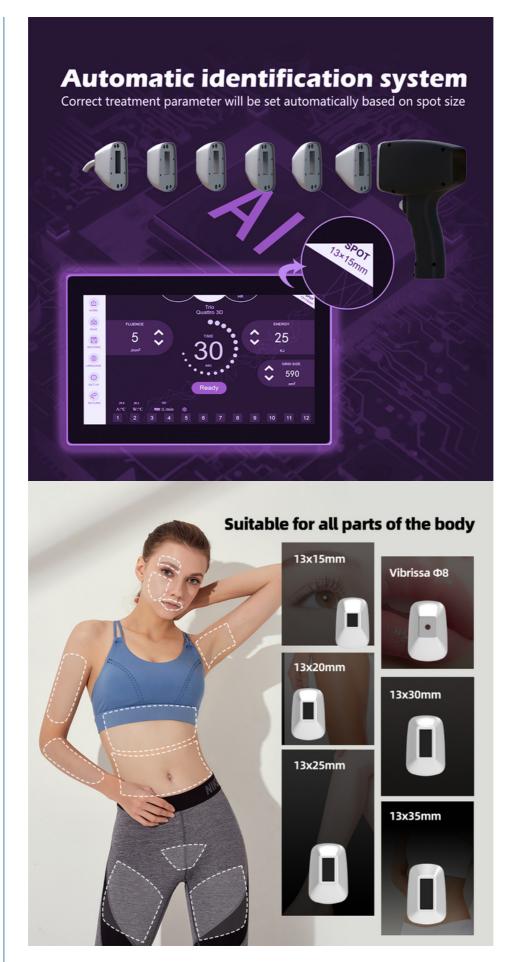

### Machine upgrade points

1)D18 uses 6D TIP technology.

2)Six different light spots are automatically recognized by the 6in1 system on one handle

3)Automatically adjusted to the treatment parameters of the corresponding TIP, Avoid burns or lack of energy

## What is AI screen??

1.Adjustable spot, screen automatically recognizes the spot size

2.Treatment parameters and energy density were calculated according to the spot size 3.Al calculates the energy density for spot size <u>The higher the energy density The better</u> <u>the effect</u>

### **Applications:**

Whether you're looking to remove hair from your legs, arms, underarms, face, or bikini line, the KM D18 Diode Laser Hair Removal Machine is the perfect tool for you. The 808nm wavelength technology ensures that the device targets the hair follicles directly, leaving you with smooth, hairless skin in no time.