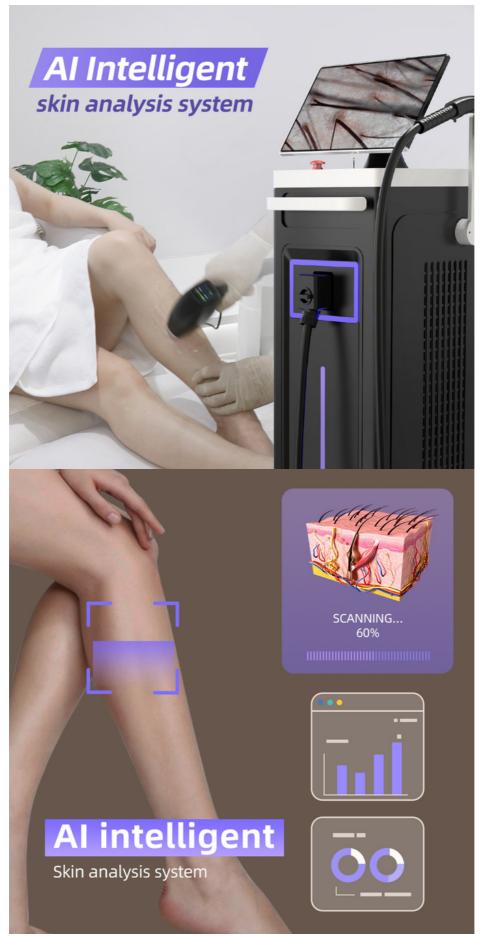

## What is AI screen??

1.Adjustable spot, screen automatically recognizes the spot size

2.Treatment parameters and energy density were calculated according to the spot size 3.Al calculates the energy density for spot size <u>The higher the energy density The better</u> <u>the effect</u>