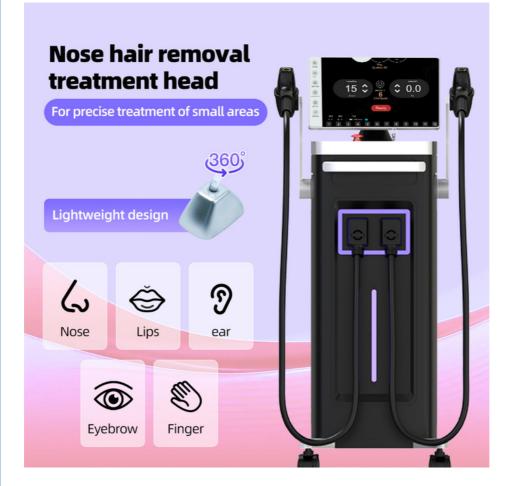

### Machine upgrade points

1)D18 uses 6D TIP technology.

2)Six different light spots are automatically recognized by the 6in1 system on one handle

3)Automatically adjusted to the treatment parameters of the corresponding TIP, Avoid burns or lack of energy

4) There are microscopes to see changes in hair growth

There are microscopes to see changes in hair growth

| 300-2000W Option         | 300-700W  | 800-1000W  | 1100-1200W |
|--------------------------|-----------|------------|------------|
| Bars                     | 6-14 Bars | 16-20 Bars | 22-24 Bars |
| Pitch/mm                 | 2.94      | 2.14       | 1.96       |
| Pulse Width              | 400       | 360        | 300        |
| Energy/J                 | 120-280   | 280-360    | 330-360    |
| Number of people treated | ****      | *****      | *******    |
| Comfort Level            | •         | ***        | ****       |