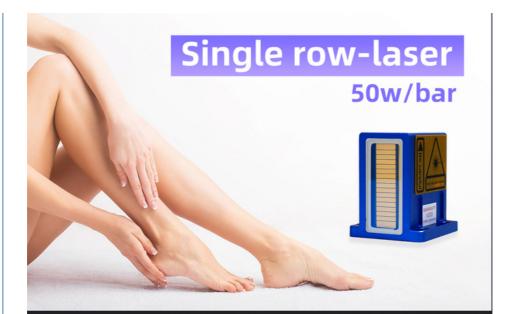

# Single row-laser

| 500-2000W<br>Can choice     | 500W | 600W | 800W   | 1000W | 1200W | 1400W | 1600W | 1600W | 2000W |
|-----------------------------|------|------|--------|-------|-------|-------|-------|-------|-------|
| Bars                        | 5    | 6    | 8      | 10    | 12    | 12    | 16    | 18    | 20    |
| Pitch/mm                    | 2.94 | 2.94 | 2.94   | 2.94  | 2.94  | 2.14  | 2.14  | 2.14  | 1.96  |
| Pulse Width                 | 300  | 300  | 300    | 260   | 260   | 150   | 150   | 130   | 120   |
| Energy/J                    | 150  | 180  | 240    | 260   | 312   | 210   | 240   | 240   | 240   |
| Number of<br>people treated | 1 ×5 | 1 ×7 | 10 ×10 | 🛉 x12 | 🛉 ×13 | 1 ×14 | 1 ×16 | 1 ×18 | 1 ×24 |
| Comfort Level               | 🗢 x2 | 🗢 x2 | 🗢 x3   | 🖝 ×4  | 🗢 x5  | 🗢 x7  | 🗢 x9  | 🗢 x10 | 🖝 x12 |