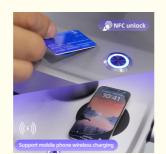

#### Custom Section

Support shell customization, color customization and language system customization...

Professional OEM ,ODM services

A) Print any color you want for your machine, make it be you and your client favourite .

B) Print your logo on the machine shell and add it into system as welcome interface . Make it exclusive in the world

C) Add any language into machine system , according you and your client require .

D) Add the Remote Rental System into machine to do lease business .

E) Design exclusive machine shell for you , form your own brand in market .

F) Design new interface and system of machine , make it most convenient to you and your clients.

G) Develop newest technology to satisfy you and your client demand