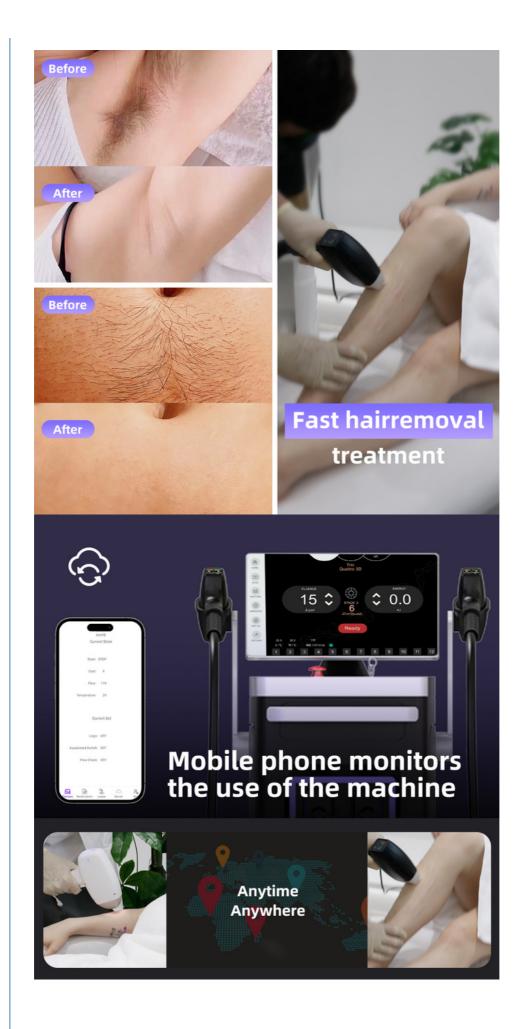

### **Applications:**

Whether you're looking to remove hair from your legs, arms, underarms, face, or bikini line, the KM D18 Diode Laser Hair Removal Machine is the perfect tool for you. The 808nm wavelength technology ensures that the device targets the hair follicles directly, leaving you with smooth, hairless skin in no time.

With its user manual, video training, and face-to-face training options, this device is easy to use and can be used by anyone, regardless of their experience level. Its portable design makes it easy to carry with you wherever you go, so you can always be prepared for any hair removal needs that may arise.