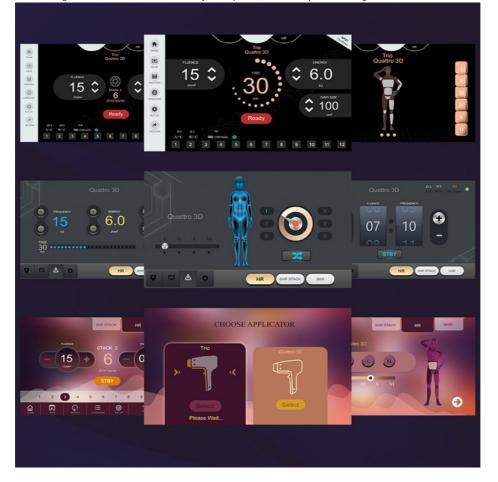

### Machine upgrade points

1)D18 uses 6D TIP technology.

2)Six different light spots are automatically recognized by the 6in1 system on one handle

3)Automatically adjusted to the treatment parameters of the corresponding TIP, Avoid burns or lack of energy

## What is AI screen??

1.Adjustable spot, screen automatically recognizes the spot size

2.Treatment parameters and energy density were calculated according to the spot size 3.Al calculates the energy density for spot size <u>The higher the energy density The better</u> <u>the effect</u>