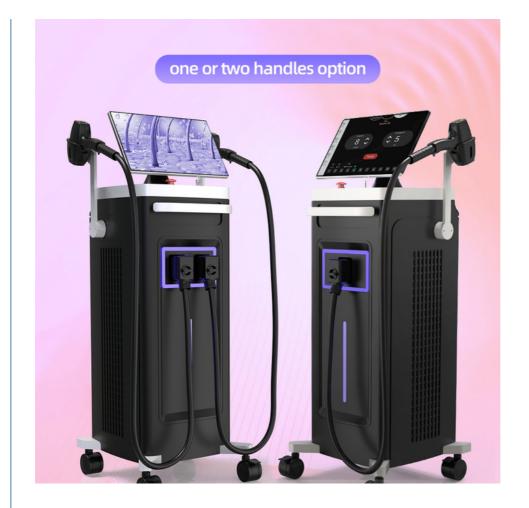

#### Custom Section

Support shell customization, color customization and language system customization...

Professional OEM ,ODM services

A) Print any color you want for your machine, make it be you and your client favourite .

B) Print your logo on the machine shell and add it into system as welcome interface . Make it exclusive in the world

C) Add any language into machine system , according you and your client require .

D) Add the Remote Rental System into machine to do lease business .

E) Design exclusive machine shell for you , form your own brand in market .

F) Design new interface and system of machine , make it most convenient to you and your clients.

G) Develop newest technology to satisfy you and your client demand