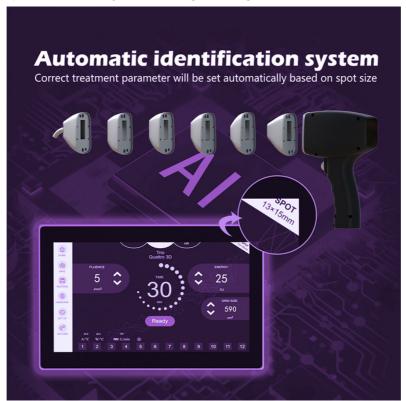

#### Machine upgrade points

- 1)D18 uses 6D TIP technology.
- $\underline{\textbf{2)Six different light spots}} \text{ are automatically recognized by the 6in1 system on one handle} \\$
- 3)Automatically adjusted to the treatment parameters of the corresponding TIP, Avoid burns or lack of energy
- 4) There are microscopes to see changes in hair growth

### **Product Specification**

• Training: User Manual+Video+face To Face

• Type: Portable

• Languages Option: English, Spanish, Portuguese, Turkish...

Country Of Origin: China

• Big Spot Size: 13\*15, 13\*20, 13\*25, 13\*30, 13\*35mm