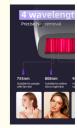

#### **Technical Parameters:**

| Operation System: | Diode Laser                          |
|-------------------|--------------------------------------|
| Shot Frequency:   | 1-10Hz                               |
| Wavelength:       | 808nm/755 808 1064 940               |
| Laser:            | Semiconductor Laser                  |
| Spot Size:        | 12x12mm                              |
| Languages Option: | English,Spanish, Portuguese, Turkish |
| Wave Length:      | 808nm                                |
| Screen Size:      | 15.6 Inch                            |
| Q Switch:         | NO                                   |
| Application:      | Permanent Hair Removal               |