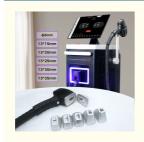

### **Product Specification**

• Training: User Manual+Video+face To Face

• Type: Portable

• Languages Option: English, Spanish, Portuguese, Turkish...

Country Of Origin: China

• Big Spot Size: 13\*15, 13\*20, 13\*25, 13\*30, 13\*35mm

Crystal Temperature: 0-5°C
 Q Switch: NO
 Spot Size: 12x12mm
 Color: Black white

• Highlight: 1064nm diode laser hair removal machine,

Android diode laser hair removal equipment, Android diode laser hair removal machine

#### **Technical Parameters:**

| Operation System: | Diode Laser                          |
|-------------------|--------------------------------------|
| Shot Frequency:   | 1-10Hz                               |
| Wavelength:       | 808nm/755 808 1064 940               |
| Laser:            | Semiconductor Laser                  |
| Spot Size:        | 12x12mm                              |
| Languages Option: | English,Spanish, Portuguese, Turkish |
| Wave Length:      | 808nm                                |
| Screen Size:      | 15.6 Inch                            |
| Q Switch:         | NO                                   |
| Application:      | Permanent Hair Removal               |