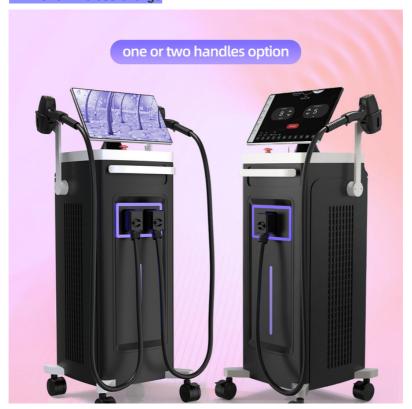

### **Product Specification**

• Training: User Manual+Video+face To Face

• Type: Portable

• Languages Option: English, Spanish, Portuguese, Turkish...

Country Of Origin: China

• Big Spot Size: 13\*15, 13\*20, 13\*25, 13\*30, 13\*35mm

### Product Description:

- >>Machine shell lighting design
- >>Screen can 180° rotate
- >>NFC Unlocking the machine
- >>Phone wireless charge

#### Features:

Product Name: Diode Laser Hair Removal Machine

Crystal Temperature: 0-5°C

Languages Option: English, Spanish, Portuguese, Turkish...

Screen Size: 15.6 Inch Country Of Origin: China

Application: Permanent Hair Removal

#### **Technical Parameters:**

| Operation System: | Diode Laser                          |
|-------------------|--------------------------------------|
| Shot Frequency:   | 1-10Hz                               |
| Wavelength:       | 808nm/755 808 1064 940               |
| Laser:            | Semiconductor Laser                  |
| Spot Size:        | 12x12mm                              |
| Languages Option: | English,Spanish, Portuguese, Turkish |
| Wave Length:      | 808nm                                |
| Screen Size:      | 15.6 Inch                            |
| Q Switch:         | NO                                   |
| Application:      | Permanent Hair Removal               |