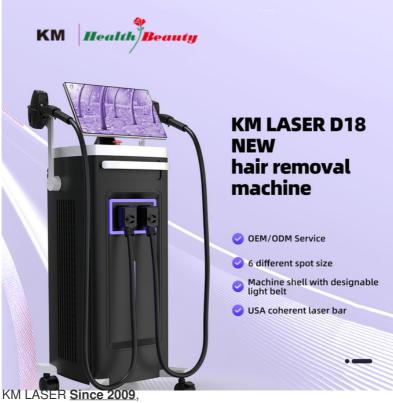

# 808 Diode Laser Ice Hair Removal Machine 4 Wavelengths 1064nm Changeable Spot Size Android System

### **Product Specification**

• Training: User Manual+Video+face To Face

• Type: Portable

• Languages Option: English, Spanish, Portuguese, Turkish...

Country Of Origin: China

• Big Spot Size: 13\*15, 13\*20, 13\*25, 13\*30, 13\*35mm

Crystal Temperature: 0-5°C
 Q Switch: NO
 Spot Size: 12x12mm
 Color: Black white

• Highlight: 1064nm diode laser hair removal machine,

Android diode laser hair removal equipment, Android diode laser hair removal machine

#### Machine upgrade points

- 1)D18 uses 6D TIP technology.
- $\underline{\textbf{2)Six different light spots}} \text{ are automatically recognized by the 6in1 system on one handle} \\$
- 3)Automatically adjusted to the treatment parameters of the corresponding TIP, Avoid burns or lack of energy
- 4) There are microscopes to see changes in hair growth