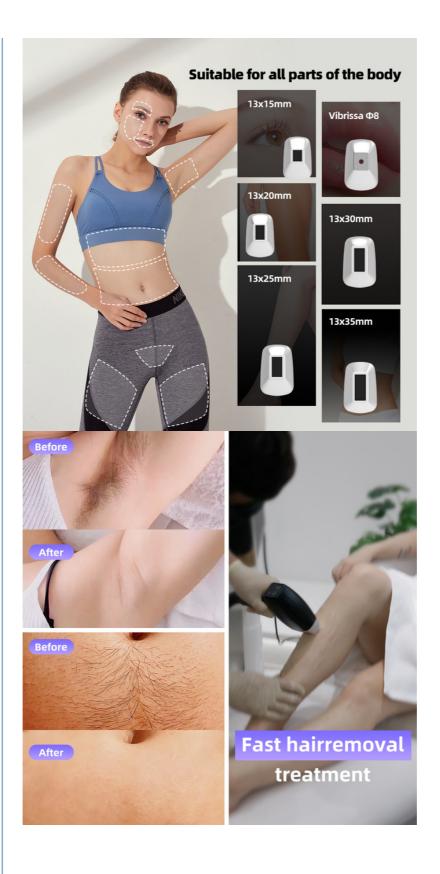

### **Product Specification**

• Training: User Manual+Video+face To Face

• Type: Portable

• Languages Option: English, Spanish, Portuguese, Turkish...

Country Of Origin: China

• Big Spot Size: 13\*15, 13\*20, 13\*25, 13\*30, 13\*35mm

Personal grooming: The device can be used for personal grooming by individuals who prefer to maintain their hair removal routine on their own.

The KM D18 Diode Laser Hair Removal Machine is a versatile device that can be used on various parts of the body, including the legs, arms, underarms, bikini area, and face. It is suitable for all skin types and can be used on both men and women.