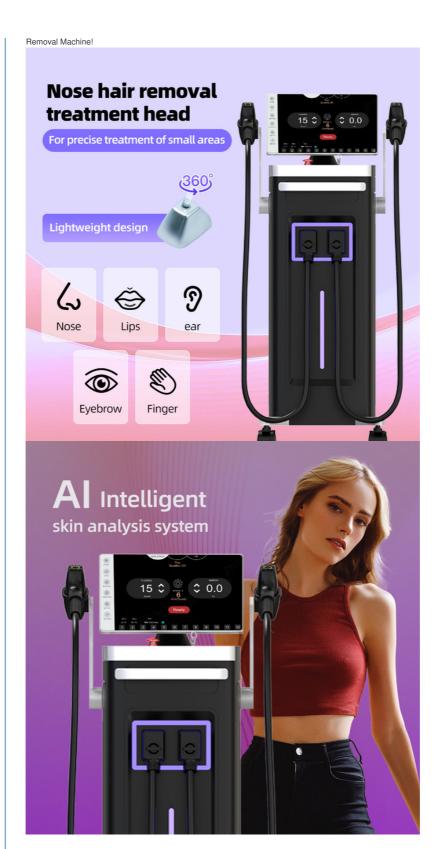

#### Machine upgrade points

- 1)D18 uses 6D TIP technology.
- $\underline{\textbf{2)Six different light spots}} \text{ are automatically recognized by the 6in1 system on one handle} \\$
- 3)Automatically adjusted to the treatment parameters of the corresponding TIP, Avoid burns or lack of energy
- 4) There are microscopes to see changes in hair growth