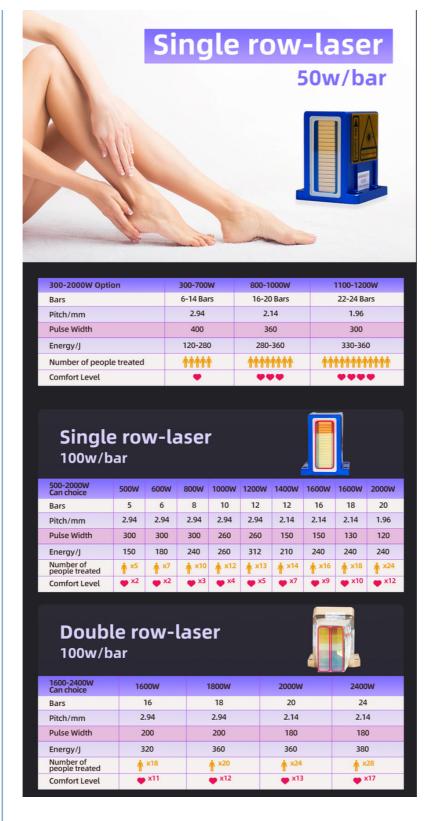

#### **Technical Parameters:**

| Operation System: | Diode Laser                          |
|-------------------|--------------------------------------|
| Shot Frequency:   | 1-10Hz                               |
| Wavelength:       | 808nm/755 808 1064 940               |
| Laser:            | Semiconductor Laser                  |
| Spot Size:        | 12x12mm                              |
| Languages Option: | English,Spanish, Portuguese, Turkish |
| Wave Length:      | 808nm                                |
| Screen Size:      | 15.6 Inch                            |
| Q Switch:         | NO                                   |
| Application:      | Permanent Hair Removal               |