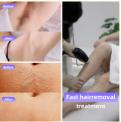

This Diode Laser Hair Removal Machine is a reliable home laser hair removal device that is perfect for permanent hair removal. With its crystal temperature of 0-5°C, it ensures a comfortable and pain-free hair removal experience. The machine supports multiple languages, including English, Spanish, Portuguese, Turkish, and more. The 15.6 inch screen size makes it easy to navigate and monitor the hair removal process. Made in China, this machine is durable and long-lasting. Say goodbye to unwanted hair with the Diode Laser Hair

#### **Applications:**

The KM D18 Diode Laser Hair Removal Machine is a portable home laser hair removal device that provides a safe and effective way to remove unwanted hair. The machine utilizes a 808nm wavelength diode laser that targets the hair follicle to prevent future hair growth. The device is manufactured in China and is available in English, Spanish, Portuguese, Turkish, and other languages. The KM D18 is ideal for use in various occasions and scenarios, including: