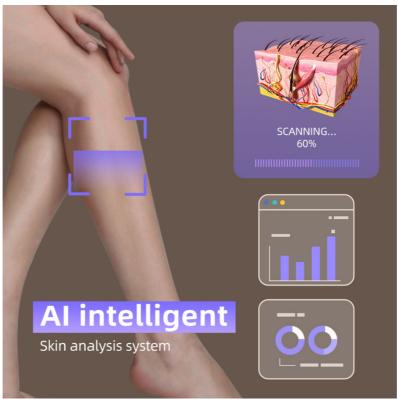

#### Machine upgrade points

- 1)D18 uses 6D TIP technology.
- $\underline{\textbf{2)Six different light spots}} \text{ are automatically recognized by the 6in1 system on one handle} \\$
- 3)Automatically adjusted to the treatment parameters of the corresponding TIP, Avoid burns or lack of energy
- 4) There are microscopes to see changes in hair growth