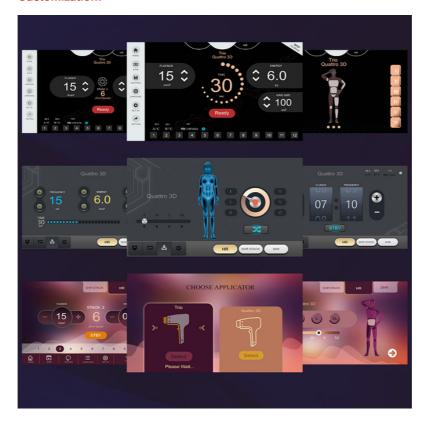

#### Machine upgrade points

- 1)D18 uses 6D TIP technology.
- $\underline{\textbf{2)Six different light spots}} \text{ are automatically recognized by the 6in1 system on one handle} \\$
- 3)Automatically adjusted to the treatment parameters of the corresponding TIP, Avoid burns or lack of energy
- 4) There are microscopes to see changes in hair growth