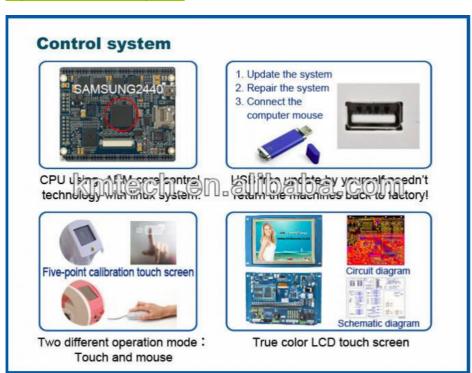

## Super advanced control system:

### cavitacion radiofrecuencia Parameter:

| Tripolar RF                                                                                                                                                                                                                                                                                                                                                                                                                                                                                                                                                                                                                                                                                                                                                                                                                                                                                                                                                                                                                                                                                                                                                                                                                                                                                                                                                                                                                                                                                                                                                                                                                                                                                                                                                                                                                                                                                                                                                                                                                                                                                                                    | 6MHZ RF                                          |
|--------------------------------------------------------------------------------------------------------------------------------------------------------------------------------------------------------------------------------------------------------------------------------------------------------------------------------------------------------------------------------------------------------------------------------------------------------------------------------------------------------------------------------------------------------------------------------------------------------------------------------------------------------------------------------------------------------------------------------------------------------------------------------------------------------------------------------------------------------------------------------------------------------------------------------------------------------------------------------------------------------------------------------------------------------------------------------------------------------------------------------------------------------------------------------------------------------------------------------------------------------------------------------------------------------------------------------------------------------------------------------------------------------------------------------------------------------------------------------------------------------------------------------------------------------------------------------------------------------------------------------------------------------------------------------------------------------------------------------------------------------------------------------------------------------------------------------------------------------------------------------------------------------------------------------------------------------------------------------------------------------------------------------------------------------------------------------------------------------------------------------|--------------------------------------------------|
| o and a district of the state o | 40K HZ                                           |
| Cavitation max output:                                                                                                                                                                                                                                                                                                                                                                                                                                                                                                                                                                                                                                                                                                                                                                                                                                                                                                                                                                                                                                                                                                                                                                                                                                                                                                                                                                                                                                                                                                                                                                                                                                                                                                                                                                                                                                                                                                                                                                                                                                                                                                         | 100W                                             |
| Vacuum Pressure                                                                                                                                                                                                                                                                                                                                                                                                                                                                                                                                                                                                                                                                                                                                                                                                                                                                                                                                                                                                                                                                                                                                                                                                                                                                                                                                                                                                                                                                                                                                                                                                                                                                                                                                                                                                                                                                                                                                                                                                                                                                                                                | 1000Kpa                                          |
| Monopolar rf                                                                                                                                                                                                                                                                                                                                                                                                                                                                                                                                                                                                                                                                                                                                                                                                                                                                                                                                                                                                                                                                                                                                                                                                                                                                                                                                                                                                                                                                                                                                                                                                                                                                                                                                                                                                                                                                                                                                                                                                                                                                                                                   | 1Mhz(Output frequency),50J(Maximum output power) |
| Operative Interface                                                                                                                                                                                                                                                                                                                                                                                                                                                                                                                                                                                                                                                                                                                                                                                                                                                                                                                                                                                                                                                                                                                                                                                                                                                                                                                                                                                                                                                                                                                                                                                                                                                                                                                                                                                                                                                                                                                                                                                                                                                                                                            | 8.4 Inch TFT true color LCD touch screen         |
| Electrical Sourc                                                                                                                                                                                                                                                                                                                                                                                                                                                                                                                                                                                                                                                                                                                                                                                                                                                                                                                                                                                                                                                                                                                                                                                                                                                                                                                                                                                                                                                                                                                                                                                                                                                                                                                                                                                                                                                                                                                                                                                                                                                                                                               | 110V/220V±10V,AC 50/60Hz                         |
| Warranty                                                                                                                                                                                                                                                                                                                                                                                                                                                                                                                                                                                                                                                                                                                                                                                                                                                                                                                                                                                                                                                                                                                                                                                                                                                                                                                                                                                                                                                                                                                                                                                                                                                                                                                                                                                                                                                                                                                                                                                                                                                                                                                       | 1-2 Years                                        |