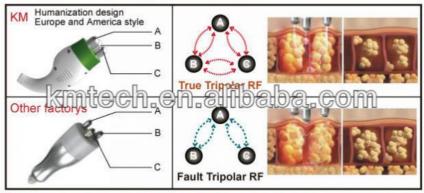

## Core Technology Different — Tripolar RF handpieces

**True and false Tripolar RF identification method**: True tripolar RF three electrodes send Rf energy in turn, false tripolar RF there's two head is hot at same time, because false tripolar Rf infact is bipolar RF. the effect is far from true tripolar RF.