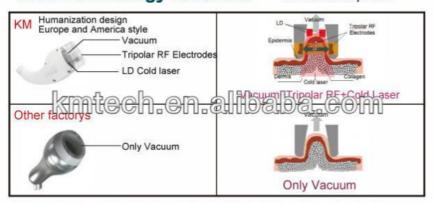

## Core Technology Different —Vacuum handpieces

KM vacuum combine Vacuum,Tripolar RF,Cold laser three kinds of technique to one handpieces, all the function can work at same time.improve effect 150%, reduces the treatment time "1+1+1>3"