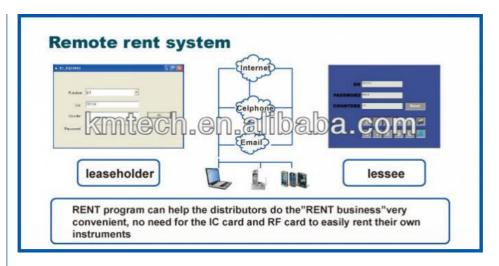

nt —Cavitation handpieces



KM cavitation combine Cavitation and Monopolar RF two kinds of technique to one handpieces, the two functions can work at same time. improve effect 200%, reduces the treatment time "1+1>2"

## Core Technology Different —Vacuum handpieces



KM vacuum combine Vacuum,Tripolar RF,Cold laser three kinds of technique to one handpieces, all the function can work at same time.improve effect 150%, reduces the treatment time "1+1+1>3"

## Core Technology Different — Tripolar RF handpieces



**True and false Tripolar RF identification method**: True tripolar RF three electrodes send Rf energy in turn, false tripolar RF there's two head is hot at same time, because false tripolar Rf infact is bipolar RF. the effect is far from true tripolar RF.

Rent system for option:



### cavitacion radiofrecuencia Parameter:

| Tripolar RF