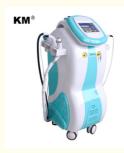

# Commercial Settings Cavislim Machine 40khz 33khz 28khz For Breast Enhancers

## **Product Description**

ISO13485 Approved Cavislim Machine Perfect For Breast Enhancers In Commercial Settings