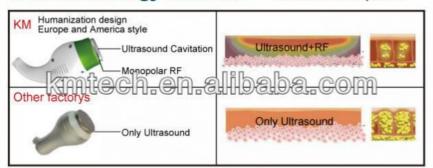

## Core Technology Different —Cavitation handpieces

KM cavitation combine Cavitation and Monopolar RF two kinds of technique to one handpieces, the two functions can work at same time. improve effect 200%, reduces the treatment time "1+1>2"