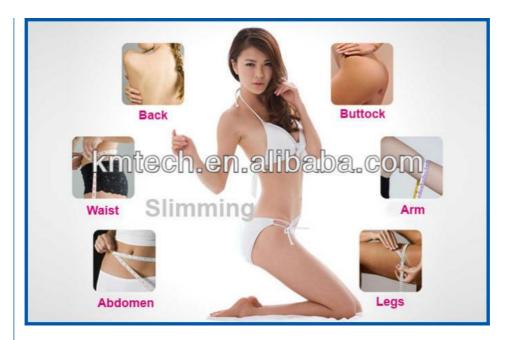

### cavitacion radiofrecuencia Treatment Area:

#### cavitacion radiofrecuencia advantage:

- 1.Combine the new low frequency ultrasound Cavitation, lipolysis, RF, Vacuum, 650nmLaser four tehnology in one machine, achieve the slimming plus tighten skin perfect effect one time.
- 2.7 System: cavitation+monopolar+bipolar+tripolar+lipolysis+vacuum+laser
- ${\bf 3.USB\ updating\ Technology,} easy\ to\ save\ and\ print\ data.$
- 4.No pain, no invasive, painless, suitable to all people who suffering fat problems
- 5.No skin color requirements, widely application
- 6.Large color touch screen with clear treatment parameters, friendly operation
- 7. Solve the multiple proble areas: waistline, abdomen, back, buttocks & thigh areas, arms & underarms
- 8. Professional vacuum pump, best result traceless, no rebound, long-lasting result!
- 9.No consume, inner system achieve to international CE standard