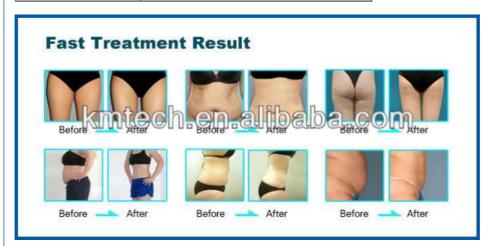

## **Product Description**

ISO13485 Approved Cavislim Machine Perfect For Breast Enhancers In Commercial Settings

#### cavitacion radiofrecuencia Application:

- 1. Weight loss,ultrasonic cellulite reduction,body slimming,fat removal
- 2. Lipolysis break up lipocytes and body shaping together.
- 3. Tighten skin, promote the skin elasticity by Monopolar, bipolar and tripolar radio frequency
- 4. Remove wrinkle,face lifting.eye bag removal,face,chin,cheek treatment
- 5. Anti-cellular oxidation, aging.
- 6. Body shaping, body sculpting, body massage