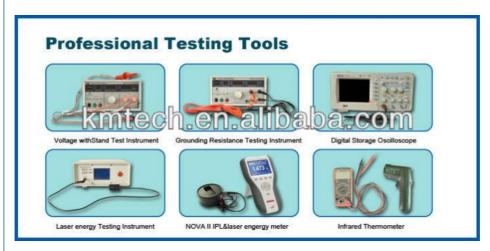

#### C: Professional Testing Tools:

(All these tools are used for the machine testing during production and aftr production. Make sure all parameters are specific)