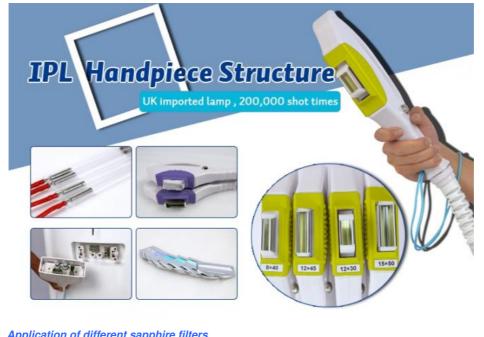

#### Application of different sapphire filters

1. 480nm for vascular lesions and red blood streak treatment.

2. 530nm for skin rejuvenation

3.560nmfor photo rejuvenation, skin tightening, whitening, improving the flexibility of the skin and reduce the wrinkl

4. 590nm for pigmentation and spot removal

5. 640nm for hair removal

#### **General introduction**

5 Insertable Sapphire Filters! easy to change!

Optional big spot treatment head available:15mm\*50mm,12mm\*30mm

12 kinds of languages such as:German ,English, Spanish, Dutch, Japanese French Portugues