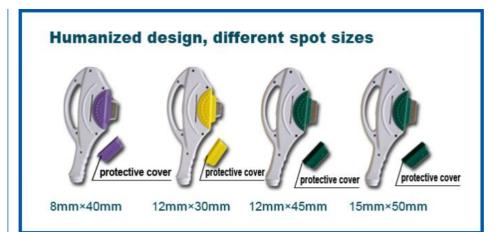

#### **General introduction**

5 Insertable Sapphire Filters! easy to change!

Optional big spot treatment head available:15mm\*50mm,12mm\*30mm

12 kinds of languages such as:German ,English, Spanish, Dutch, Japanese French Portugues

#### Technique Specification of ipl machine

| Wavelength:             | 430/530/560/590/640~1200nmnm (Standard)                 |
|-------------------------|---------------------------------------------------------|
|                         | 480/520/755~1200nm (Option) 560/585/640~1200nm (Option) |
| Treat head Spot size    | 12 x 30mm2 ; 8x40mm2; 15x50mm2 (Opitional)              |
| Treat head Number       | 3 Treat Head                                            |
| Cooling System          | Air & Close Water Circuitlation & Treatment head        |
|                         | with semiconductor cooling temperature adjustable       |
| IPL Light Energy        | 10~50 J/cm2 (adjustable)                                |
| Pulse Duration          | 2~15ms (adjustable)                                     |
| Pulse Sequence          | 1~15 pulses (adjustable)                                |
| Delay Time              | 5~50 ms (adjustable)                                    |
| Integrated Skin Cooling | -4degree~ +10degree                                     |
| Operative Interface     | 8.4 inch TFT LCD true color touch screen                |
| Outlet Power            | 2000W                                                   |
| Electrical Source       | 110V/220V±10V, AC 50/60Hz                               |
| Dimension               | 750*595*1320 (L x W x H)cm                              |