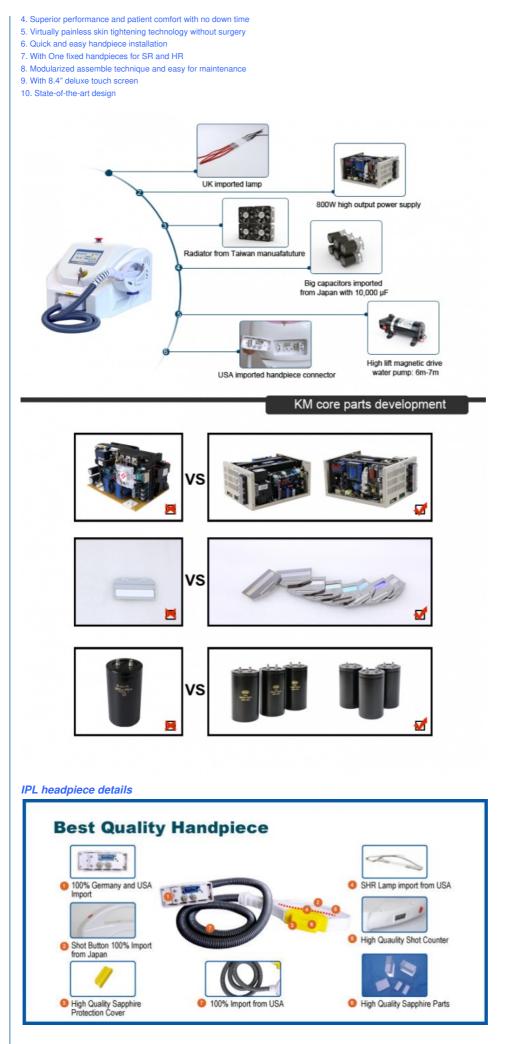

### **Product Specification**

| • IPL+ RF:                    | NO                                                                                                                                                                                                                           |            |
|-------------------------------|------------------------------------------------------------------------------------------------------------------------------------------------------------------------------------------------------------------------------|------------|
| After-sales Service Provided: | Online Support, Free Spare Parts, Video<br>Technical Support, Field Maintenance And<br>Repair Service, Field Installation,<br>Commissioning And Training                                                                     |            |
| • Type:                       | IPL                                                                                                                                                                                                                          | _          |
| • Feature:                    | Acne Treatment, Blood Vessels Removal,<br>Breast Enhancers, Hair Removal, Pigment<br>Removal, Pigmentation Correctors, Skin<br>Rejuvenation, Skin Tightening, Wrinkle<br>Remover, Anti-Puffiness, Pore Remover,<br>Face Lift | <b>C €</b> |
| Application:                  | For Commercial                                                                                                                                                                                                               |            |
| Screen:                       | 8.4inch TFT True Color Touch Screen                                                                                                                                                                                          |            |
| Shell Color:                  | White,Gray,Pink,Red ,/as You Like                                                                                                                                                                                            |            |
| • Language:                   | English,Portuguese,Spanish,Italian,Russian,F<br>Etc                                                                                                                                                                          |            |
| • Power:                      | 1200W                                                                                                                                                                                                                        |            |

## 2023 Weifang KM ipl Laser hair removal ipl skin rejuvenation machine Intense Pulsed Light Depilador

Trolley size:60cm×45cm×76cm(L\*W\*H)

Machine size: 44cm×32cm×38cm(L\*W\*H)

KM intelligent software design