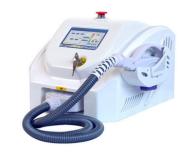

## More Images

Safe 2023 Weifang KM IPL Laser Hair Removal And Skin Rejuvenation Machine In White Shell

## 2023 Weifang KM ipl Laser hair removal ipl skin rejuvenation machine Intense Pulsed Light Depilador

Trolley size:60cm×45cm×76cm(L\*W\*H)

Machine size: 44cm×32cm×38cm(L\*W\*H)

KM intelligent software design