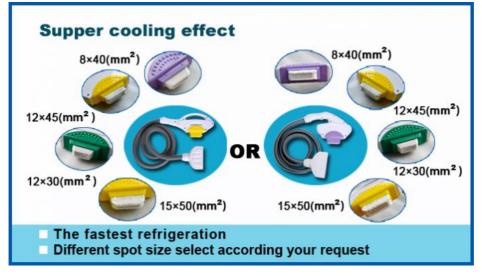

#### **General introduction**

5 Insertable Sapphire Filters! easy to change!

Optional big spot treatment head available:15mm\*50mm,12mm\*30mm

12 kinds of languages such as:German ,English, Spanish, Dutch, Japanese French Portugues

#### Technique Specification of ipl machine

| Wavelength:             | 430/530/560/590/640~1200nmnm (Standard)                 |
|-------------------------|---------------------------------------------------------|
|                         | 480/520/755~1200nm (Option) 560/585/640~1200nm (Option) |
| Treat head Spot size    | 12 x 30mm2 ; 8x40mm2; 15x50mm2 (Opitional)              |
| Treat head Number       | 3 Treat Head                                            |
| Cooling System          | Air & Close Water Circuitlation & Treatment head        |
|                         | with semiconductor cooling temperature adjustable       |
| IPL Light Energy        | 10~50 J/cm2 (adjustable)                                |
| Pulse Duration          | 2~15ms (adjustable)                                     |
| Pulse Sequence          | 1~15 pulses (adjustable)                                |
| Delay Time              | 5~50 ms (adjustable)                                    |
| Integrated Skin Cooling | -4degree~ +10degree                                     |
| Operative Interface     | 8.4 inch TFT LCD true color touch screen                |
| Outlet Power            | 2000W                                                   |
| Electrical Source       | 110V/220V±10V, AC 50/60Hz                               |
| Dimension               | 750*595*1320 (L x W x H)cm                              |