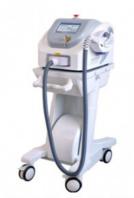

## 2023 Weifang KM ipl Laser hair removal ipl skin rejuvenation machine Intense Pulsed Light Depilador

Trolley size:60cm×45cm×76cm(L\*W\*H)

Machine size: 44cm×32cm×38cm(L\*W\*H)

KM intelligent software design

professional and simple two optional models