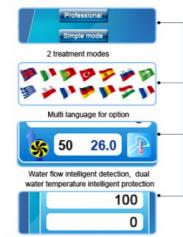

professional and simple two optional models

# Professional software design, easy to operate

Friendly sapphire filters choice,it is very easy for anyone no mater new or with experience operator operate the equipment

Two different operation mode: Professional and simple! Professional mode: set the parameter with your experience

Simple mode: Help new operator who does not have any experience, in our equipment it have friendly data-base help our new customer choose the parameter, choose the best clinic beautician data-base from Europe and south america and north america

#### **General introduction**

5 Insertable Sapphire Filters! easy to change!

Optional big spot treatment head available:15mm\*50mm,12mm\*30mm

12 kinds of languages such as:German ,English, Spanish, Dutch, Japanese French Portugues