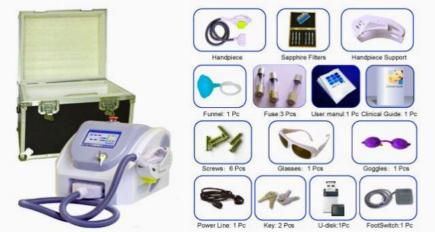

## More Images

Safe 2023 Weifang KM IPL Laser Hair Removal And Skin Rejuvenation Machine In White Shell

## 2023 Weifang KM ipl Laser hair removal ipl skin rejuvenation machine Intense Pulsed Light Depilador

Trolley size:60cm×45cm×76cm(L\*W\*H)

Machine size: 44cm×32cm×38cm(L\*W\*H)

KM intelligent software design