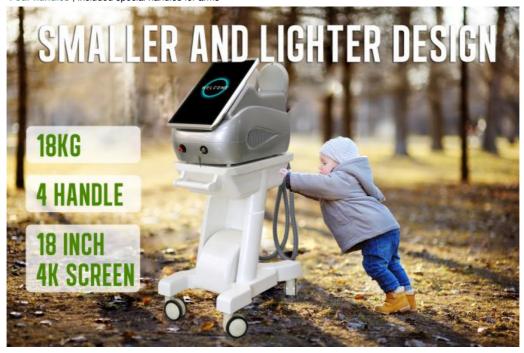

Handles: 2 Or 4 Piece Handle
 Product Name: Slim Beauty Machine
 Shape Of Stimulatio: Pulse: Transformed Wave

Pulsation: 300us
Output Intensity: 0~13 Tesla
Product Size: 57\*51\*135cm
Power: 5000W
Frequency: 150HZ

Four handles, included special handles for arms