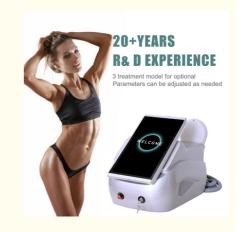

# Waterproof EMS Slimming Machine 5000W Neo RF EMS Muscle Building Stimulator

### **Product Description**

EMS Body Sculpting Shape Slimming System Machine/Neo RF EMS Muscle Building Stimulator

### \* Muscle Sculpt

Exercising the abdominal muscles, shaping the vest line / exercising the hip muscles, creating the peach hips / exercising the abdominal oblique muscles, and shaping the mermaid line.

### \* BODY SHAPE

Exercising the abdominal muscles, shaping the vest line / exercising the hip muscles, creating the peach hips / exercising the abdominal oblique muscles, and shaping the mermaid line.