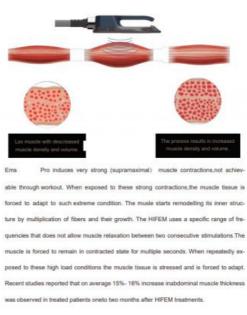

### WORK THEORY

Non-invasive EMS procedure induces powerful muscle contractions notachievable through voluntary contractions. When exposed to strong contractions, the muscle tissue is forced to adapt to such extreme condition, It responds with a deep remodeling of its inner structure that results inmuscle building and sculpting your body.

At the same time, the 100% extreme muscle contraction of EMS technology can trigger a large amount of fat.decomposition, excreted by the body's normal metabolism within a few weeks, Therefore, slim beauty machine can strengthen and increase muscle, and reduce fat at the same time.

The market magnetic wave instruments are generally only 2.5-3.0 Tesla, while the magnetic thinness can be adjusted up to 7 Tesla, The perfectly balanced continuousenergy output rate is absolutely speechless in the body building equipment on the market.