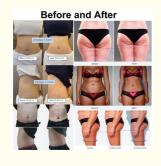

# **Before and After**

hip bone, or there is more fat distribution on both sides of the waist,so the overall appearance is square, and it is closer to "straight up and straight down" rather than a smooth curve from waist to hip.

mellow visual effect from the back. As long as it's not too much fat, the hip shape can be kept better

storage around the hips and thighs is mainly caused by female hormones, As you age, decreased hormones may cause fat to tend to be stored around the abdomen.

and older women. The main feature is large at the top and small at the bottom.If you don't pay attention to muscle training, this hip type will begin to change to a loose shape.