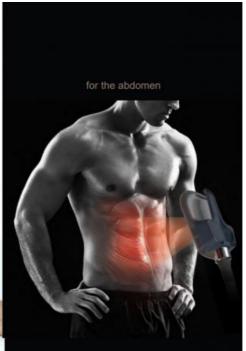

### \* Muscle Sculpt

Exercising the abdominal muscles, shaping the vest line / exercising the hip muscles, creating the peach hips / exercising the abdominal oblique muscles, and shaping the mermaid line.

## **Operating placement**

- Body shaping
- Muscle Building
- Abdomen sculpting

- Buttocks lifting
- Thighs shaping

Easy Operate .

### \* BODY SHAPE

Exercising the abdominal muscles, shaping the vest line / exercising the hip muscles, creating the peach hips / exercising the abdominal oblique muscles, and shaping the mermaid line.