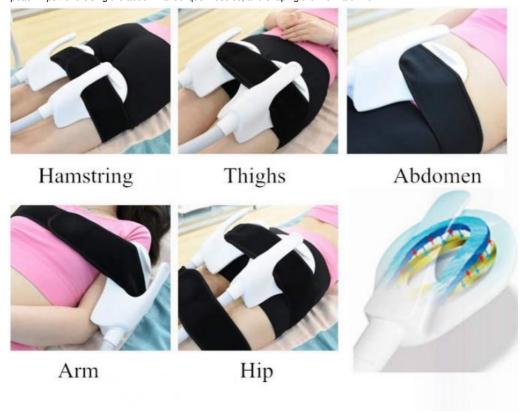

Four handles, included special handles for arms

## **Operating placement**

- Body shaping
- Muscle Building
- Abdomen sculpting

- Buttocks lifting
- Thighs shaping

Easy Operate .