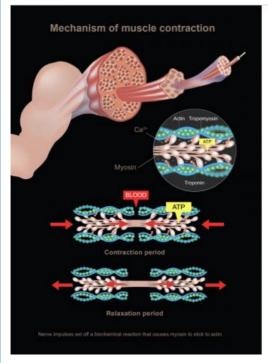

### Theory

### WORK THEORY

Non-invasive EMS procedure induces powerful muscle contractions notachievable through voluntary contractions. When exposed to strong contractions, the muscle tissue is forced to adapt to such extreme condition, It responds with a deep remodeling of its inner structure that results inmuscle building and sculpting your body.

At the same time, the 100% extreme muscle contraction of EMS technology can trigger a large amount of fat.decomposition, excreted by the body's normal metabolism within a few weeks, Therefore, slim beauty machine can strengthen and increase muscle, and reduce fat at the same time.