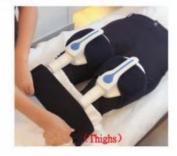

## **Operating placement**

- Body shaping
- Muscle Building
- Abdomen sculpting

- Buttocks lifting
- Thighs shaping

Easy Operate .