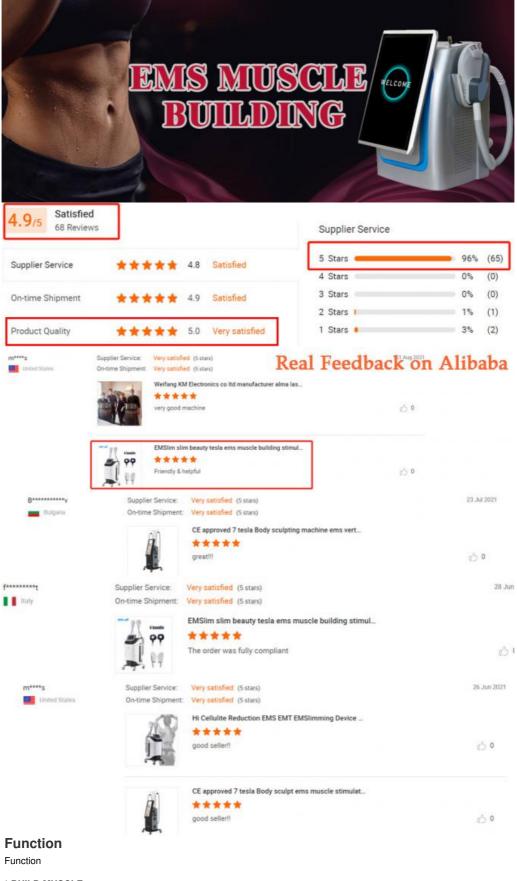

### **Product Description**

EMS Body Sculpting Shape Slimming System Machine/Neo RF EMS Muscle Building Stimulator

### \* Muscle Sculpt

Exercising the abdominal muscles, shaping the vest line / exercising the hip muscles, creating the peach hips / exercising the abdominal oblique muscles, and shaping the mermaid line.