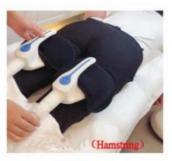

### \* Muscle Sculpt

Exercising the abdominal muscles, shaping the vest line / exercising the hip muscles, creating the peach hips / exercising the abdominal oblique muscles, and shaping the mermaid line.

### \* BODY SHAPE

Exercising the abdominal muscles, shaping the vest line / exercising the hip muscles, creating the peach hips / exercising the abdominal oblique muscles, and shaping the mermaid line.