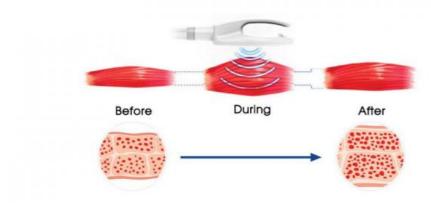

### **Products Description**

\* BUILD MUSCLE

The muscle contracts 30000 times withhigh frequency and intensity, so asto train and increase muscledensity and volume

#### \* REDUCE FAT

The ultimate contraction of muscle needsa large amount of energy supply, so thefat cells beside the muscle are alsoconsumed,leading to natural apoptosis and effective reduction of fatthickness

### **BUILD MUSCLE**

The muscle contracts 30000 times withhigh frequency and intensity, so asto train and increase muscledensity and volume

### REDUCE FAT

The ultimate contraction of muscle needsa large amount of energy supply, so thefat cells beside the muscle are alsoconsumed, leading to naturalapoptosis and effectivereduction of fatthickness