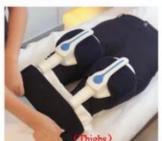

Arms

ABS

Buttocks

Thighs

Function

\* BUILD MUSCLE

The muscle contracts 30000 times withhigh frequency and intensity, so asto train and increase muscledensity and volume

# **Operating placement**

- Body shaping
- Muscle Building
- Abdomen sculpting

- Buttocks lifting
- Thighs shaping

Easy Operate .

Four handles, included special handles for arms