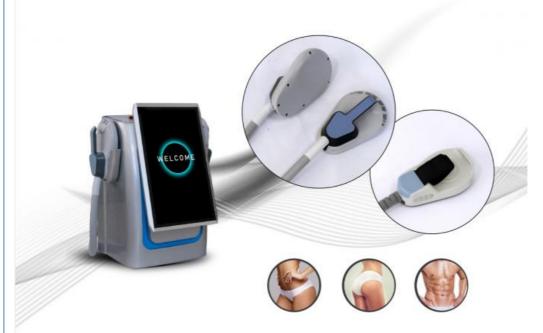

# **Product Description**

EMS Muscle Electromagnetic Non-Invasive RF Slim Beauty Machine 5000w For Weight Loss

# **Products Description**

# PRODUCT FUNCTION

SHOW YOU HOW OUR PRODUCTS WORK

- Non-invasive buttock lifting procedure.
- 3.Suitable for everyone-no anaesthesia
- -no surgery.
- 4.Only a 30minute walk in walk out procedure.
- 5.Only 4 session needed 2-3 days apart.
- 6.feels like an intensive workout.
- 7. Safe with no downtime.
- 8.Instant results but gets better after two to four weeks.

Four handles, included special handles for arms