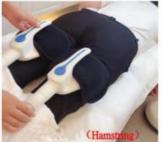

# PRODUCT FUNCTION

SHOW YOU HOW OUR PRODUCTS WORK

- Non-invasive buttock lifting procedure.
- 3.Suitable for everyone-no anaesthesia
- -no surgery.
- 4.Only a 30minute walk in walk out procedure.
- 5.Only 4 session needed 2-3 days apart.
- 6.feels like an intensive workout.
- 7. Safe with no downtime.
- 8.Instant results but gets better after two to four weeks.

Arms

ABS

Buttocks

Thighs

Function

\* BUILD MUSCLE

The muscle contracts 30000 times withhigh frequency and intensity, so asto train and increase muscledensity and volume

### \* Muscle Sculpt

Exercising the abdominal muscles, shaping the vest line / exercising the hip muscles, creating the peach hips / exercising the abdominal oblique muscles, and shaping the mermaid line.