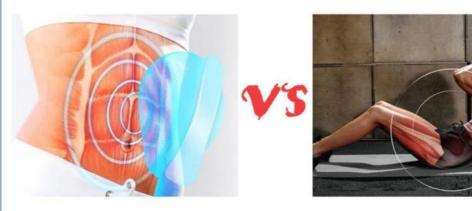

# **Operating placement**

- Body shaping
- Muscle Building
- Abdomen sculpting

- Buttocks lifting
- Thighs shaping

Easy Operate .

# \* BODY SHAPE

Exercising the abdominal muscles, shaping the vest line / exercising the hip muscles, creating the peach hips / exercising the abdominal oblique muscles, and shaping the mermaid line.

Female who seeks improvement in muscle and fat----BUTT LIFT, abs.

Models, Idols, Celebrities ---- contouring a sexy figure

male who seeks improvement in muscle and fat---muscle building, Chocolate abs.