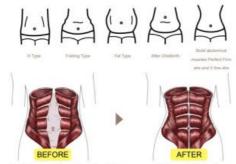

### \* Muscle Sculpt

Exercising the abdominal muscles, shaping the vest line / exercising the hip muscles, creating the peach hips / exercising the abdominal oblique muscles, and shaping the mermaid line.

# \* BODY SHAPE

Exercising the abdominal muscles, shaping the vest line / exercising the hip muscles, creating the peach hips / exercising the abdominal oblique muscles, and shaping the mermaid line.

Female who seeks improvement in muscle and fat----BUTT LIFT, abs.