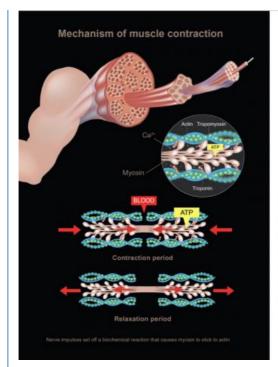

# WORK THEORY of EMSlim machine

Non-invasive EMS procedure induces powerful muscle contractions notachievable through voluntary contractions. When exposed to strong contractions, the muscle tissue is forced to adapt to such extreme condition, It responds with a deep remodeling of its inner structure that results inmuscle building and sculpting your body.

Ems. Pro induces very strong (supramaximal) muscle contractions,not achievable through workout. When exposed to these strong contractions,the muscle tissue is forced to adapt to such extreme condition. The musle starts remodelling its inner structure by multiplication of fibers and their growth. The HIFEM uses a specific range of frequencies that does not allow muscle relaxation between two consecutive stimulations. The muscle is forced to remain in contracted state for multiple seconds. When repeatedly exposed to these high load conditions the muscle tissue is stressed and is forced to adapt. Recent studies reported that on average 15%-16% increase inabdominal muscle thickness was observed in treated patients one to two months after HIFEM treatments.