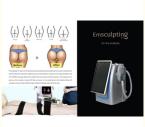

# PRODUCT FUNCTION

SHOW YOU HOW OUR PRODUCTS WORK

- Non-invasive buttock lifting procedure.
- 3.Suitable for everyone-no anaesthesia
- -no surgery.
- 4.Only a 30minute walk in walk out procedure.
- 5.Only 4 session needed 2-3 days apart.
- 6.feels like an intensive workout.
- 7. Safe with no downtime.
- 8.Instant results but gets better after two to four weeks.

### \* Muscle Sculpt

Exercising the abdominal muscles, shaping the vest line / exercising the hip muscles, creating the peach hips / exercising the abdominal oblique muscles, and shaping the mermaid line.

# \* BODY SHAPE

Exercising the abdominal muscles, shaping the vest line / exercising the hip muscles, creating the peach hips / exercising the abdominal oblique muscles, and shaping the mermaid line.

Female who seeks improvement in muscle and fat----BUTT LIFT, abs.