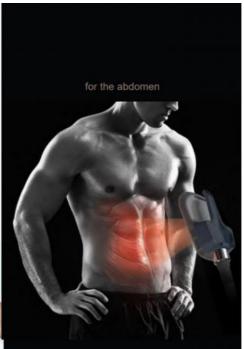

The Emsi Pro works on the abdomen area contracting and tightening the muscles to both burn fat and sculpt the area. This treatment can help you improve the muscle definition that you are already seeing from your fitness routine. It is also ideal for addressing that stub-

# **Operating placement**

- Body shaping
- Muscle Building
- Abdomen sculpting

- Buttocks lifting
- Thighs shaping

Easy Operate .