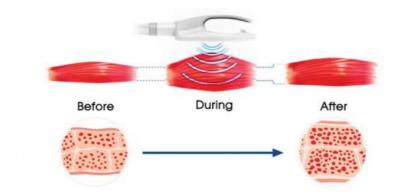

# WORK THEORY of EMSlim machine

Non-invasive EMS procedure induces powerful muscle contractions notachievable through voluntary contractions. When exposed to strong contractions, the muscle tissue is forced to adapt to such extreme condition, It responds with a deep remodeling of its inner structure that results inmuscle building and sculpting your body.

At the same time, the 100% extreme muscle contraction of EMS technology can trigger a large amount of fat.decomposition, excreted by the body's normal metabolism within a few weeks, Therefore, slim beauty machine can strengthen and increase muscle, and reduce fat at the same time.

Ems. Pro induces very strong (supramaximal) muscle contractions,not achievable through workout. When exposed to these strong contractions,the muscle tissue is forced to adapt to such extreme condition. The musle starts remodelling its inner structure by multiplication of fibers and their growth. The HIFEM uses a specific range of frequencies that does not allow muscle relaxation between two consecutive stimulations. The muscle is forced to remain in contracted state for multiple seconds. When repeatedly exposed to these high load conditions the muscle tissue is stressed and is forced to adapt. Recent studies reported that on average 15%-16% increase inabdominal muscle thickness was observed in treated patients one to two months after HIFEM treatments.