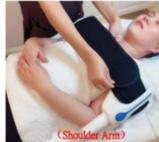

Arms

ABS

Buttocks

Thighs

Function

\* BUILD MUSCLE

The muscle contracts 30000 times withhigh frequency and intensity, so asto train and increase muscledensity and volume

Four handles, included special handles for arms