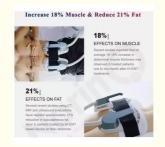

Arms

ABS

Buttocks

Thighs

Function

\* BUILD MUSCLE

The muscle contracts 30000 times withhigh frequency and intensity, so asto train and increase muscledensity and volume

### \* REDUCE FAT

The ultimate contraction of muscle needsa large amount of energy supply, so thefat cells beside the muscle are alsoconsumed, leading to natural apoptosis and effective reduction of fatthickness

# 30 minutes treatments= 20000 workouts

**BUILD MUSCLE** 

The muscle contracts 30000 times withhigh frequency and intensity, so asto train and increase muscledensity and volume

The ultimate contraction of muscle needsa large amount of energy supply, so thefat cells beside the muscle are alsoconsumed, leading to naturalapoptosis and effectivereduction of fatthickness