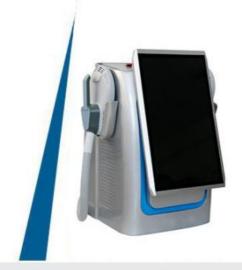

# Electromagnetic Muscle Stimulation Machine Non Invasive RF Slim Beauty Machine 5000W For Weight Loss

# **Product Description**

EMS Muscle Electromagnetic Non-Invasive RF Slim Beauty Machine 5000w For Weight Loss