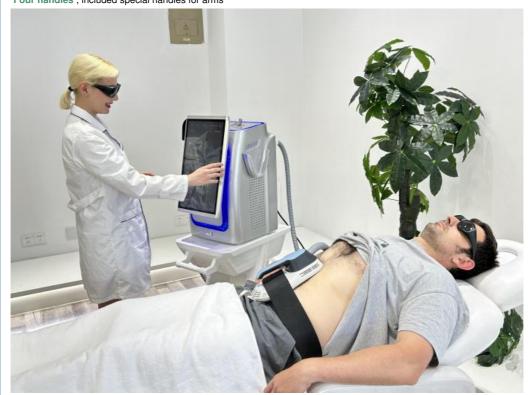

Four handles, included special handles for arms

# **Operating placement**

- Body shaping
- Muscle Building
- Abdomen sculpting

- Buttocks lifting
- Thighs shaping

Easy Operate .