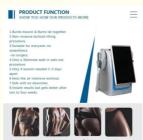

# PRODUCT FUNCTION

SHOW YOU HOW OUR PRODUCTS WORK

- Non-invasive buttock lifting procedure.
- 3.Suitable for everyone-no anaesthesia
- -no surgery.
- 4.Only a 30minute walk in walk out procedure.
- 5.Only 4 session needed 2-3 days apart.
- 6.feels like an intensive workout.
- 7. Safe with no downtime.
- 8.Instant results but gets better after two to four weeks.

Arms

ABS

Buttocks

Thighs

Function

\* BUILD MUSCLE

The muscle contracts 30000 times withhigh frequency and intensity, so asto train and increase muscledensity and volume

### \* REDUCE FAT

The ultimate contraction of muscle needsa large amount of energy supply, so thefat cells beside the muscle are alsoconsumed, leading to natural apoptosis and effective reduction of fatthickness

### \* Muscle Sculpt

Exercising the abdominal muscles, shaping the vest line / exercising the hip muscles, creating the peach hips / exercising the abdominal oblique muscles, and shaping the mermaid line.