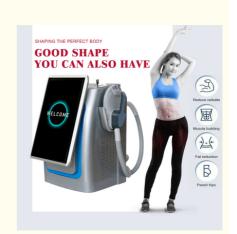

# PRODUCT FUNCTION

SHOW YOU HOW OUR PRODUCTS WORK

- Non-invasive buttock lifting procedure.
- 3.Suitable for everyone-no anaesthesia
- -no surgery.
- 4.Only a 30minute walk in walk out procedure.
- 5.Only 4 session needed 2-3 days apart.
- 6.feels like an intensive workout.
- 7. Safe with no downtime.
- 8.Instant results but gets better after two to four weeks.

Arms

ABS

Buttocks

Thighs

Function

\* BUILD MUSCLE

The muscle contracts 30000 times withhigh frequency and intensity, so asto train and increase muscledensity and volume

### \* REDUCE FAT

The ultimate contraction of muscle needsa large amount of energy supply, so thefat cells beside the muscle are alsoconsumed, leading to natural apoptosis and effective reduction of fatthickness

### \* Muscle Sculpt

Exercising the abdominal muscles, shaping the vest line / exercising the hip muscles, creating the peach hips / exercising the abdominal oblique muscles, and shaping the mermaid line.