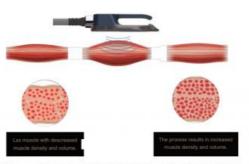

Arms

ABS

Buttocks

Thighs

Function

\* BUILD MUSCLE

The muscle contracts 30000 times withhigh frequency and intensity, so asto train and increase muscledensity and volume

### \* REDUCE FAT

The ultimate contraction of muscle needsa large amount of energy supply, so thefat cells beside the muscle are alsoconsumed, leading to natural apoptosis and effective reduction of fatthickness

# 30 minutes treatments= 20000 workouts

**BUILD MUSCLE** 

The muscle contracts 30000 times withhigh frequency and intensity, so asto train and increase muscledensity and volume

The ultimate contraction of muscle needsa large amount of energy supply, so thefat cells beside the muscle are alsoconsumed, leading to naturalapoptosis and effectivereduction of fatthickness