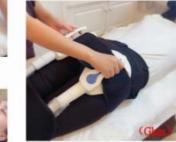

# PRODUCT FUNCTION

SHOW YOU HOW OUR PRODUCTS WORK

- Non-invasive buttock lifting procedure.
- 3.Suitable for everyone-no anaesthesia
- -no surgery.
- 4.Only a 30minute walk in walk out procedure.
- 5.Only 4 session needed 2-3 days apart.
- 6.feels like an intensive workout.
- 7. Safe with no downtime.
- 8.Instant results but gets better after two to four weeks.

Arms

ABS

Buttocks

Thighs

Function

\* BUILD MUSCLE

The muscle contracts 30000 times withhigh frequency and intensity, so asto train and increase muscledensity and volume

### \* Muscle Sculpt

Exercising the abdominal muscles, shaping the vest line / exercising the hip muscles, creating the peach hips / exercising the abdominal oblique muscles, and shaping the mermaid line.