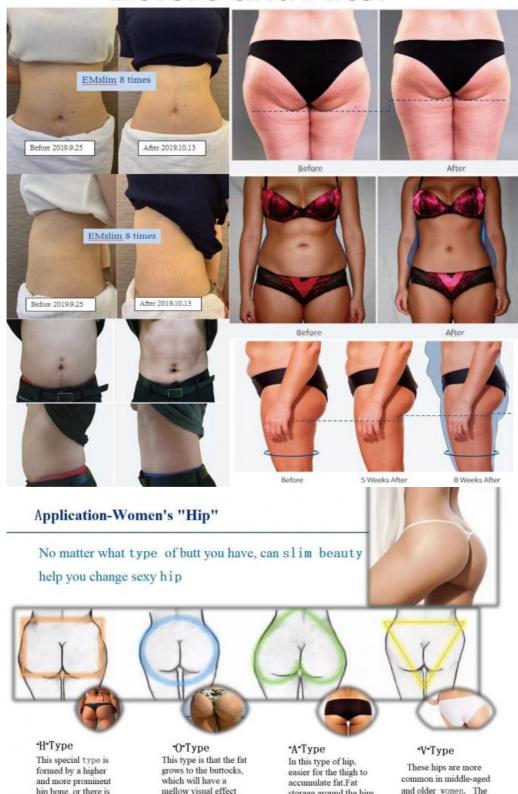

# **Before and After**

hip bone, or there is more fat distribution on both sides of the waist,so the overall appearance is square, and it is closer to "straight up and straight down" rather than a smooth curve from waist to hip.

mellow visual effect from the back. As long as it's not too much fat, the hip shape can be kept better

storage around the hips and thighs is mainly caused by female hormones, As you age, decreased hormones may cause fat to tend to be stored around the abdomen.

and older women. The main feature is large at the top and small at the bottom.If you don't pay attention to muscle training, this hip type will begin to change to a loose shape.

# Comparison before and after treatment Before After the fourth treatment Before 8 weeks after the fourth treatment Before 4 weeks after the fourth treatment Before 4 weeks after the fourth treatment

Our Advantages