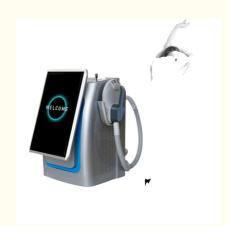

# **Product Specification**

Type: Slimming MachineFeature: Weight Loss

• Plugs Type: AU, Other, UK, EU, US, CN, JP, Za, It

Application: For Commercial

• Target Area: Body

• Handles: 4 Piece Handle

Product Name: Slim Beauty Machine

Shape Of Stimulatio: Pulse: Transformed Wave

• Pulsation: 300us

Output Intensity: 0~13 Tesla
Product Size: 57\*51\*135cm

Power: 5000wFrequency: 150HZ

Keywords: EMS Body Sculpting Shape Slimming

System Machine

# **Product Description**

EMS Muscle Electromagnetic Non-Invasive RF Slim Beauty Machine 5000w For Weight Loss