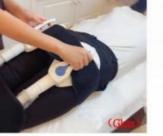

# PRODUCT FUNCTION

SHOW YOU HOW OUR PRODUCTS WORK

- Non-invasive buttock lifting procedure.
- 3.Suitable for everyone-no anaesthesia
- -no surgery.
- 4.Only a 30minute walk in walk out procedure.
- 5.Only 4 session needed 2-3 days apart.
- 6.feels like an intensive workout.
- 7. Safe with no downtime.
- 8.Instant results but gets better after two to four weeks.

# **Operating placement**

- Body shaping
- Muscle Building
- Abdomen sculpting

- Buttocks lifting
- Thighs shaping

Easy Operate .

Four handles, included special handles for arms