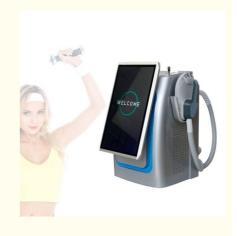

### **Product Description**

Advanced EMS Electric Muscle Stimulation Device For Cellulite Reduction 150HZ Frequency

Four handles, included special handles for arms