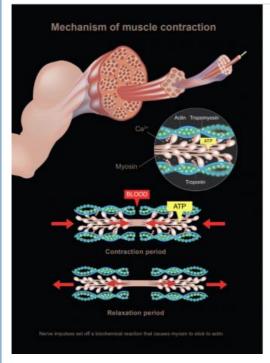

### WORK THEORY

Non-invasive EMS procedure induces powerful muscle contractions notachievable through voluntary contractions. When exposed to strong contractions, the muscle tissue is forced to adapt to such extreme condition, It responds with a deep remodeling of its inner structure that results inmuscle building and sculpting your body.

At the same time, the 100% extreme muscle contraction of EMS technology can trigger a large amount of fat.decomposition, excreted by the body's normal metabolism within a few weeks, Therefore, slim beauty machine can strengthen and increase muscle, and reduce fat at the same time.