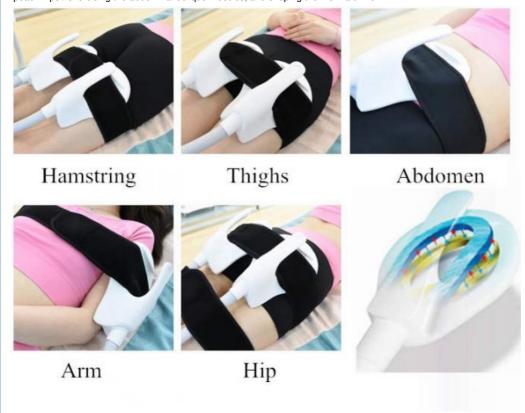

Four handles, included special handles for arms

# **Operating placement**

- Body shaping
- ✓ Muscle Building
- Abdomen sculpting

- Buttocks lifting
- Thighs shaping

Easy Operate .