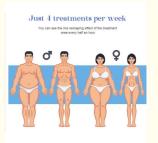

# **Short Time requirement and Instant results**

1 session = 30 min. / treatment area

2 sessions / a week

Total 4 sessions as a course.

And continue to improve for several weeks after treatment.