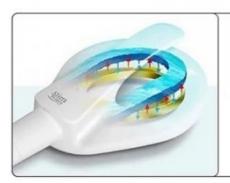

### \* BUILD MUSCLE

The muscle contracts 30000 times withhigh frequency and intensity, so asto train and increase muscledensity and volume

### \* REDUCE FAT

The ultimate contraction of muscle needsa large amount of energy supply, so thefat cells beside the muscle are alsoconsumed,leading to natural apoptosis and effective reduction of fatthickness

### **BUILD MUSCLE**

The muscle contracts 30000 times withhigh frequency and intensity, so asto train and increase muscledensity and volume

### REDUCE FAT

The ultimate contraction of muscle needsa large amount of energy supply, so thefat cells beside the muscle are alsoconsumed, leading to naturalapoptosis and effectivereduction of fatthickness