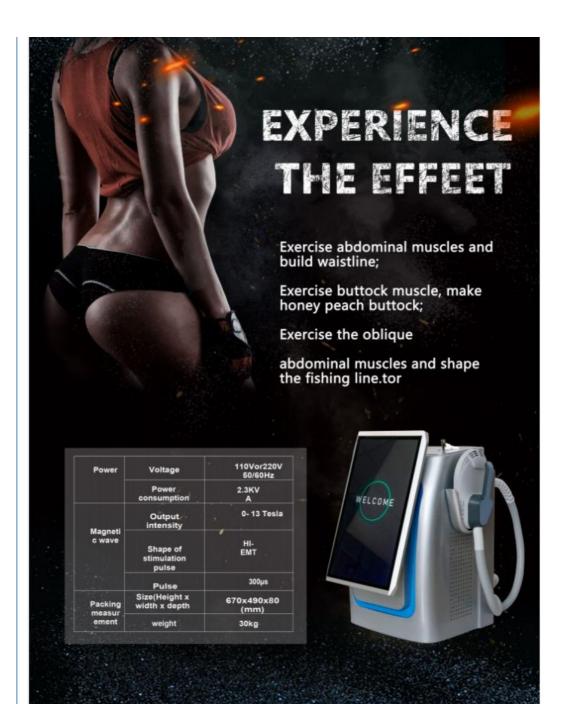

#### \* Muscle Sculpt

Exercising the abdominal muscles, shaping the vest line / exercising the hip muscles, creating the peach hips / exercising the abdominal oblique muscles, and shaping the mermaid line.

2 Or 4 Piece Handle Handles: • Product Name: Slim Beauty Machine

• Shape Of Stimulatio: Pulse: Transformed Wave

Pulsation: 300us 0~13 Tesla · Output Intensity: • Product Size: 57\*51\*135cm Power: 5000w

• Frequency: 150HZ . Keywords: EMS Body Sculpting Shape Slimming