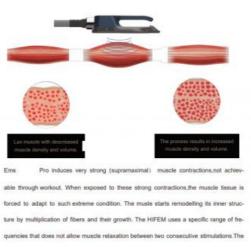

### \* BUILD MUSCLE

The muscle contracts 30000 times withhigh frequency and intensity, so asto train and increase muscledensity and volume

### \* REDUCE FAT

The ultimate contraction of muscle needsa large amount of energy supply, so thefat cells beside the muscle are alsoconsumed,leading to natural apoptosis and effective reduction of fatthickness

### WORK THEORY

Non-invasive EMS procedure induces powerful muscle contractions notachievable through voluntary contractions. When exposed to strong contractions, the muscle tissue is forced to adapt to such extreme condition, It responds with a deep remodeling of its inner structure that results inmuscle building and sculpting your body.