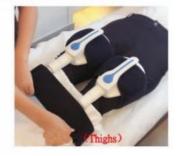

Four handles, included special handles for arms

# **Operating placement**

- Body shaping
- ✓ Muscle Building
- Abdomen sculpting

- Buttocks lifting
- Thighs shaping

Easy Operate .