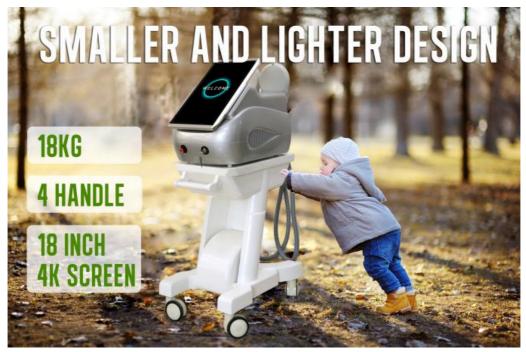

Four handles, included special handles for arms

2 Or 4 Piece Handle Handles: • Product Name: Slim Beauty Machine

• Shape Of Stimulatio: Pulse: Transformed Wave

Pulsation: 300us 0~13 Tesla · Output Intensity: • Product Size: 57\*51\*135cm Power: 5000w