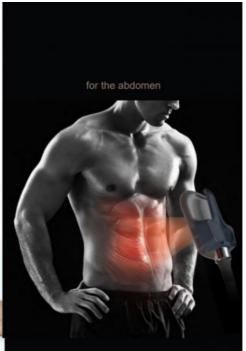

# **Operating placement**

- Body shaping
- ✓ Muscle Building
- Abdomen sculpting

- Buttocks lifting
- Thighs shaping

Easy Operate .