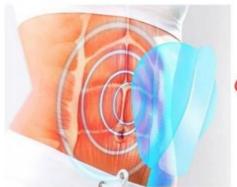

### **Product Description**

Advanced EMS Electric Muscle Stimulation Device For Cellulite Reduction 150HZ Frequency

### WORK THEORY

Non-invasive EMS procedure induces powerful muscle contractions notachievable through voluntary contractions. When exposed to strong contractions, the muscle tissue is forced to adapt to such extreme condition, It responds with a deep remodeling of its inner structure that results inmuscle building and sculpting your body.

At the same time, the 100% extreme muscle contraction of EMS technology can trigger a large amount of fat.decomposition, excreted by the body's normal metabolism within a few weeks, Therefore, slim beauty machine can strengthen and increase muscle, and reduce fat at the same time.