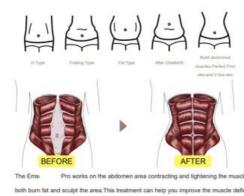

# **Before and After**

hip bone, or there is more fat distribution on both sides of the waist,so the overall appearance is square, and it is closer to "straight up and straight down" rather than a smooth curve from waist to hip.

mellow visual effect from the back. As long as it's not too much fat, the hip shape can be kept better

storage around the hips and thighs is mainly caused by female hormones, As you age, decreased hormones may cause fat to tend to be stored around the abdomen.

and older women. The main feature is large at the top and small at the bottom.If you don't pay attention to muscle training, this hip type will begin to change to a loose shape.