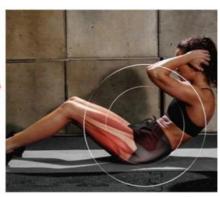

### \* BUILD MUSCLE

The muscle contracts 30000 times withhigh frequency and intensity, so asto train and increase muscledensity and volume

### \* REDUCE FAT

The ultimate contraction of muscle needsa large amount of energy supply, so thefat cells beside the muscle are alsoconsumed,leading to natural apoptosis and effective reduction of fatthickness

### **BUILD MUSCLE**

The muscle contracts 30000 times withhigh frequency and intensity, so asto train and increase muscledensity and volume

### REDUCE FAT

The ultimate contraction of muscle needsa large amount of energy supply, so thefat cells beside the muscle are alsoconsumed, leading to naturalapoptosis and effectivereduction of fatthickness