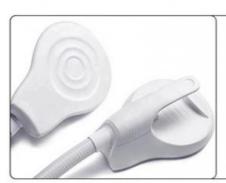

2 Or 4 Piece Handle Handles: • Product Name: Slim Beauty Machine

• Shape Of Stimulatio: Pulse: Transformed Wave

Pulsation: 300us 0~13 Tesla · Output Intensity: • Product Size: 57\*51\*135cm Power: 5000w

Four handles, included special handles for arms