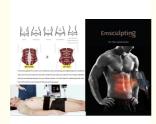

#### \* Muscle Sculpt

Exercising the abdominal muscles, shaping the vest line / exercising the hip muscles, creating the peach hips / exercising the abdominal oblique muscles, and shaping the mermaid line.

### \* BODY SHAPE

Exercising the abdominal muscles, shaping the vest line / exercising the hip muscles, creating the peach hips / exercising the abdominal oblique muscles, and shaping the mermaid line.