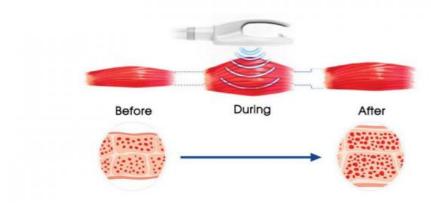

### WORK THEORY

Non-invasive EMS procedure induces powerful muscle contractions notachievable through voluntary contractions. When exposed to strong contractions, the muscle tissue is forced to adapt to such extreme condition, It responds with a deep remodeling of its inner structure that results inmuscle building and sculpting your body.

At the same time, the 100% extreme muscle contraction of EMS technology can trigger a large amount of fat.decomposition, excreted by the body's normal metabolism within a few weeks, Therefore, slim beauty machine can strengthen and increase muscle, and reduce fat at the same time.