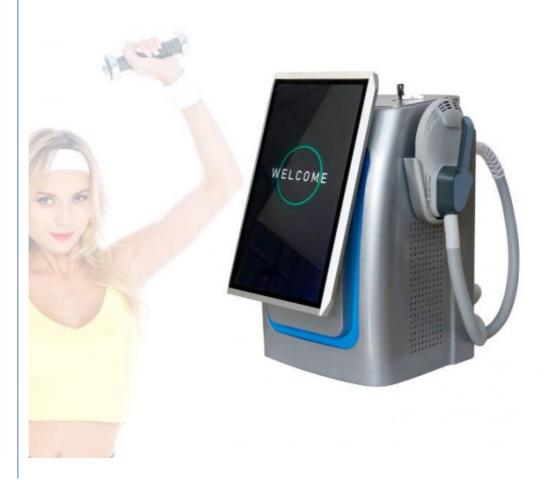

## **Advanced EMS Slimming Machine 150HZ Frequency For Cellulite** Reduction

### **Product Description**

Advanced EMS Electric Muscle Stimulation Device For Cellulite Reduction 150HZ Frequency