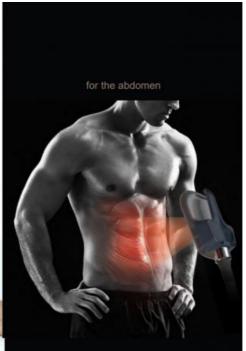

#### \* Muscle Sculpt

Exercising the abdominal muscles, shaping the vest line / exercising the hip muscles, creating the peach hips / exercising the abdominal oblique muscles, and shaping the mermaid line.

## **Operating placement**

- Body shaping
- Muscle Building
- Abdomen sculpting

- Buttocks lifting
- Thighs shaping

Easy Operate.

#### \* BODY SHAPE

Exercising the abdominal muscles, shaping the vest line / exercising the hip muscles, creating the peach hips / exercising the abdominal oblique muscles, and shaping the mermaid line.