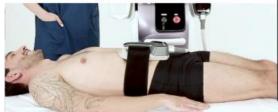

# Powerful EMS Body Sculpting Machine, Magnetic Muscle Stimulator Pulsation 300us 5000w

#### **Product Description**

Powerful EMS Body Sculpting Slimming/Magnetic Muscle Stimulator Pulsation 300us 5000w

## **Operating placement**

- Body shaping
- Muscle Building
- Abdomen sculpting

- Buttocks lifting
- Thighs shaping

Easy Operate.