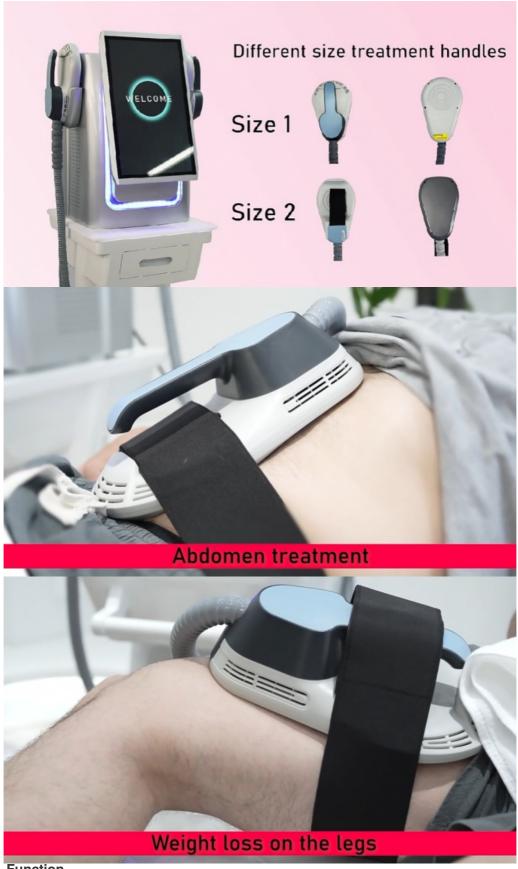

Four handles , included special handles for arms

## **Operating placement**

- Body shaping
- Muscle Building
- Abdomen sculpting

- Buttocks lifting
- Thighs shaping

Easy Operate.