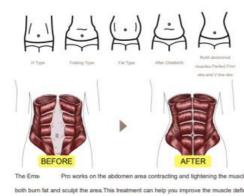

#### \* Muscle Sculpt

Exercising the abdominal muscles, shaping the vest line / exercising the hip muscles, creating the peach hips / exercising the abdominal oblique muscles, and shaping the mermaid line.

both burn fat and sculpt the area. This treatment can help you improve the muscle definition that you are already seeing from your fitness routine. It is also ideal for addressing that stubborn inch of fat on your stomach that just won't go away.

#### \* BODY SHAPE

Exercising the abdominal muscles, shaping the vest line / exercising the hip muscles, creating the peach hips / exercising the abdominal oblique muscles, and shaping the mermaid line.