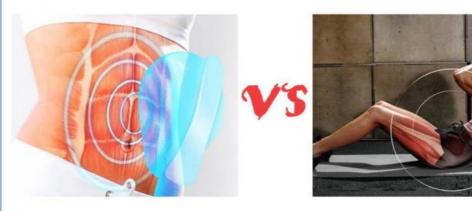

#### \* Muscle Sculpt

Exercising the abdominal muscles, shaping the vest line / exercising the hip muscles, creating the peach hips / exercising the abdominal oblique muscles, and shaping the mermaid line.

#### \* BODY SHAPE

Exercising the abdominal muscles, shaping the vest line / exercising the hip muscles, creating the peach hips / exercising the abdominal oblique muscles, and shaping the mermaid line.