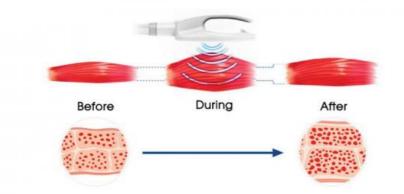

#### WORK THEORY

Non-invasive EMS procedure induces powerful muscle contractions notachievable through voluntary contractions. When exposed to strong contractions, the muscle tissue is forced to adapt to such extreme condition, It responds with a deep remodeling of its inner structure that results inmuscle building and sculpting your body.

At the same time, the 100% extreme muscle contraction of EMS technology can trigger a large amount of fat.decomposition, excreted by the body's normal metabolism within a few weeks, Therefore, slim beauty machine can strengthen and increase muscle, and reduce fat at the same time.