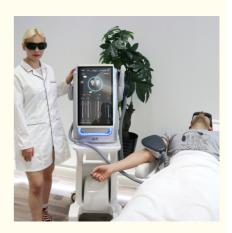

# Powerful EMS Body Sculpting Machine, Magnetic Muscle Stimulator Pulsation 300us 5000w

#### **Product Description**

Powerful EMS Body Sculpting Slimming/Magnetic Muscle Stimulator Pulsation 300us 5000w