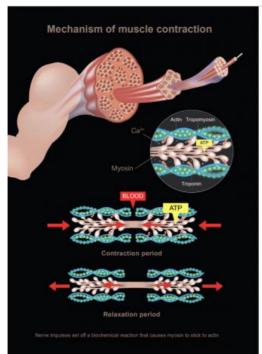

#### WORK THEORY

Non-invasive EMS procedure induces powerful muscle contractions notachievable through voluntary contractions. When exposed to strong contractions, the muscle tissue is forced to adapt to such extreme condition, It responds with a deep remodeling of its inner structure that results inmuscle building and sculpting your body.

At the same time, the 100% extreme muscle contraction of EMS technology can trigger a large amount of fat.decomposition, excreted by the body's normal metabolism within a few weeks, Therefore, slim beauty machine can strengthen and increase muscle, and reduce fat at the same time.