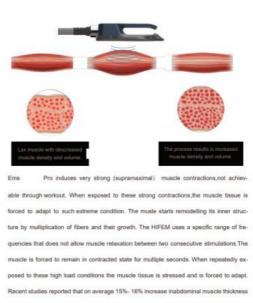

#### \* BUILD MUSCLE

The muscle contracts 30000 times withhigh frequency and intensity, so asto train and increase muscledensity and volume

\* REDUCE FAT

The ultimate contraction of muscle needsa large amount of energy supply, so thefat cells beside the muscle are

At the same time, the 100% extreme muscle contraction of EMS technology can trigger a large amount of fat.decomposition, excreted by the body's normal metabolism within a few weeks, Therefore, slim beauty machine can strengthen and increase muscle, and reduce fat at the same time.

## 30 minutes treatments= 20000 workouts

**BUILD MUSCLE** 

The muscle contracts 30000 times withhigh frequency and intensity, so asto train and increase muscledensity and volume

The ultimate contraction of muscle needsa large amount of energy supply, so thefat cells beside the muscle are alsoconsumed, leading to naturalapoptosis and effectivereduction of fatthickness