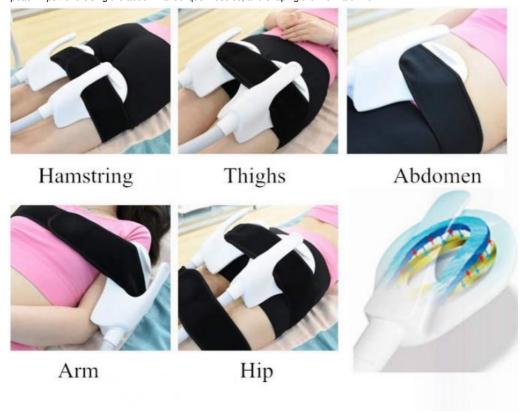

Four handles , included special handles for arms

## **Operating placement**

- Body shaping
- Muscle Building
- Abdomen sculpting

- Buttocks lifting
- Thighs shaping

Easy Operate.