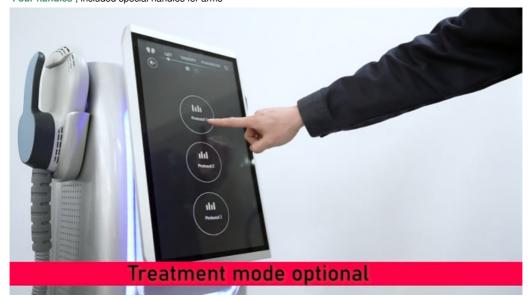

Four handles , included special handles for arms

#### 5 modes of movement

- \*HIIT- High intensity interval training mode of aerobic fat reduction.
- \*Hypertrophy --Muscle strengthening training mode \*Strength --Muscle strength training mode

- \*HIIT+ Hypertrophy Training mode of strengthening muscle &reducing fat \*Hypertrophy + + Strength Training mode of strengthening muscle&muscle strength **EMS**