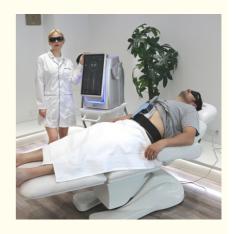

# Powerful EMS Body Sculpting Machine, Magnetic Muscle Stimulator Pulsation 300us 5000w

#### **Product Description**

Powerful EMS Body Sculpting Slimming/Magnetic Muscle Stimulator Pulsation 300us 5000w