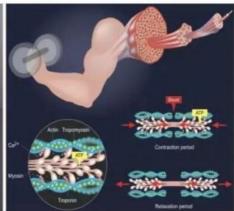

# **HOW DOES IT WORK?**

When exposed to these contractions, the skin remains unaffected while the energy penetrates to fat and muscle layers.

The muscle tissue is forced to adapt to such extreme condition.

Skin, fat and muscle form your overall body appearance.

The non-invasive HIEMT procedure induces powerful muscle contractions not achievable through voluntary contractions.

The body responds with a deep remodeling of its inner structure that results in muscle building and sculpting your body.