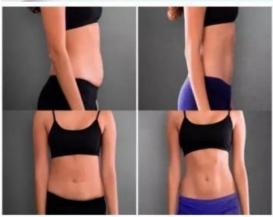

OES IT WORK?**



When exposed to these contractions, the skin remains unaffected while the energy penetrates to fat and muscle layers.

The muscle tissue is forced to adapt to such extreme condition.



Skin, fat and muscle form your overall body appearance.

The non-invasive HIEMT procedure induces powerful muscle contractions not achievable through voluntary contractions.



The body responds with a deep remodeling of its inner structure that results in muscle building and sculpting your body.

# Strong energy

Up to 7 Tesla magnetic flux density, Perfect effect.

The ordinary machine is only 2.5 - 3.0 Tesla



# Strong cooling technology

Patented cooling technology enables HI-EMT to operate continuously, without producing high temperature, which greatly improves working stability.









No matter what type of butt you have, can slim beauty help you change sexy hip



#### "H"Type

This special type is formed by a higher and more prominent hip bone, or there is more fat distribution on both sides of the waist, so the overall appearance is square, and it is closer to "straight up and straight down", rather than a smooth curve from waist to hip.

### -О-Туре

This type is that the fat grows to the buttocks, which will have a mellow visual effect from the back. As long as it's not too much fat, the hip shape can be kept better

# "A"Type

In this type of hip, easier for the thigh to accumulate fat.Fat storage around the hips and thighs is mainly caused by female hormones, As you age, decreased hormones may cause fat to tend to be stored around the abdomen.

# "V"Type

T