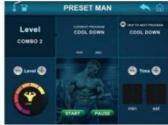

# 5 unique sports mode settings

Different levels of muscle strength, quality and endurance

HIIR : high intensity interval training mode of aerobic fat reduction

STRENGTH: muscle strength training mode

HYPERTOPY: increase muscle training mode

COMBO 1 HIIT+HYPERTOPY: strengthening

COMBO 2 HYPERTOPY+STRENGTH : strengthening and muscle strength training mode

Women

- 1. ALL frequency procedures of magnetic thin are thin are designed according to the feeling and effect of actual exercise.
- 2. The basic 30-minute plan in cludes:a I-minute "stretch mode",a 5-minute "warm-up mode", four 5-minute "workout mode" and a 4-minute "cool mode" set.
- 3. Each group is basically a step-by-step configuration, ideally for weight training, designed to provide e best results in frequency and inteusity for each individual's different purposes.