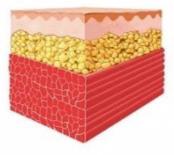

# **HOW DOES IT WORK?**

When exposed to these contractions, the skin remains unaffected while the energy penetrates to fat and muscle layers.

The muscle tissue is forced to adapt to such extreme condition.

Skin, fat and muscle form your overall body appearance.

The non-invasive HIEMT procedure induces powerful muscle contractions not achievable through voluntary contractions.

The body responds with a deep remodeling of its inner structure that results in muscle building and sculpting your body.