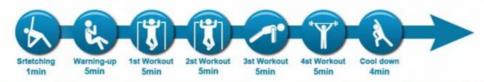

Women

- 1. ALL frequency procedures of magnetic thin are thin are designed according to the feeling and effect of actual exercise.
- 2. The basic 30-minute plan in cludes:a I-minute "stretch mode",a 5-minute "warm-up mode", four 5-minute "workout mode" and a 4-minute "cool mode" set.
- 3. Each group is basically a step-by-step configuration, ideally for weight training, designed to provide e best results in frequency and inteusity for each individual's different purposes.