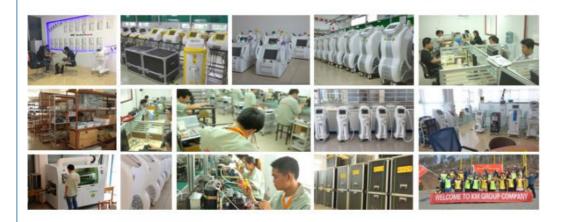

ual's different purposes.





# How Fast Will I See Results?

You begin to feel tangible results right after the treatment. Positive results are usually reported two to four weeks after the last session and continue to improve for several weeks following the treatments.





# Is There Any Downtime? Any Pre/Post Treatment Preparation?

The EMS SCULPT is non-invasive and requires no recovery time or any pre/post treatment preparation.





# What Does It Feel Like?

The EMS SCULPT procedure feels like an intensive workout. You can lie down and relax during the treatment.





# What Is The Treatment Time?

20-30 minute treatment with minimum of 4 sessions scheduled 2-3 days apart. Your provider will help you create a treatment plan tailored to your specific goals.



#### KM factory show



### KM certificates



### why choose us

# 1. Credible beauty machine manufacturer and supplier

Our company engaged in research, developing, production, sales and after-sale kinds of beauty equipments, over 13 years golden

member of Alibaba with Bureau Veritas and TUV certified, over 13 years golden member of Made in China with SGS authentican.Our

products are certified by TUV Medical CE, ISO13485,TGA, ROHSetc.

We are top 1 in transaction level and trade assurance limit with 1,600,000 USD limit.

### 2. Authoritative Certificates Quality Assurance

- \* TUV meidical CE approved 93/42/EEC standard
- \* TUV ISO 13485:2016 newest standard and more strict for production line inspection
- \* There is few supplier get Medical CE and ISO13485 from TUV in China market now

### 3. Profession