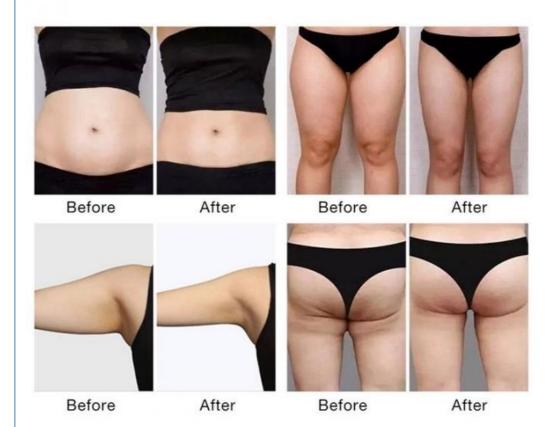

r women. The main feature is large at the top and small at the bottom. If you don't pay attention to muscle training, this hip type will begin to change to a loose shape.

### **Function**

Function

#### \* BUILD MUSCLE

The muscle contracts 30000 times withhigh frequency and intensity, so asto train and increase muscledensity and volume

### \* REDUCE FAT

The ultimate contraction of muscle needsa large amount of energy supply, so thefat cells beside the muscle are alsoconsumed,leading to natural apoptosis and effective reduction of fatthickness

#### \* Muscle Sculpt

Exercising the abdominal muscles, shaping the vest line / exercising the hip muscles, creating the peach hips / exercising the abdominal oblique muscles, and shaping the mermaid line.

# Operation



# **BEFORE & AFTER**



# 5 unique sports mode settings

Different levels of muscle strength, quality and endurance



HIIR : high intensity interval training mode of aerobic fat reduction



STRENGTH: muscle strength training mode



HYPERTOPY: increase muscle training mode



COMBO 1 HIIT+HYPERTOPY: strengthening



COMBO 2 HYPERTOPY+STRENGTH : strengthening and muscle strength training mode

### **EMS**











# Five Modes



| Build         | Course  |              |        |              |          |   |
|---------------|---------|--------------|--------|--------------|----------|---|
| Muscle        | Program | Hyppertrophy | Combo2 | Hyppertrophy | Combo2   |   |
| Fat<br>Burner | Course  | 1            | 2      | 3            | 4        | 5 |
|               | Program |              | Combo1 | Stren