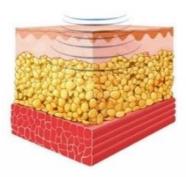

# **HOW DOES IT WORK?**

When exposed to these contractions, the skin remains unaffected while the energy penetrates to fat and muscle layers.

The muscle tissue is forced to adapt to such extreme condition.

Skin, fat and muscle form your overall body appearance.

The non-invasive HIEMT procedure induces powerful muscle contractions not achievable through voluntary contractions.

The body responds with a deep remodeling of its inner structure that results in muscle building and sculpting your body.

### \* REDUCE FAT

The ultimate contraction of muscle needsa large amount of energy supply, so thefat cells beside the muscle are alsoconsumed,leading to natural apoptosis and effective reduction of fatthickness