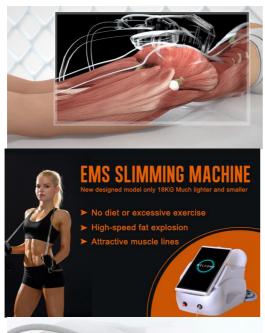

# Professional Muscle Stimulator Machine 2000W EMS Machine For Muscle Growth

Training

Desktop • Type:

Feature:

Whitening, Weight Loss, Skin Rejuvenation, Face Lift, Cellulite Reduction, Skin Tightening, Lightening, Sculpting Muscle

Stimulation

Application: For Commercial

Product Name: EMS Tesla Sculpt Slimming Electromagnetic

Rf EMS Fat Burner Spa

• Treatment Area: Body Legs Arms Face Eyes

2 Handles/ 4 Handles · Handles:

2000W Power:

# **HOW DOES IT WORK?**

When exposed to these contractions, the skin remains unaffected while the energy penetrates to fat and muscle layers.

The muscle tissue is forced to adapt to such extreme condition.

Skin, fat and muscle form your overall body appearance.

The non-invasive HIEMT procedure induces powerful muscle contractions not achievable through voluntary contractions.

The body responds with a deep remodeling of its inner structure that results in muscle building and sculpting your body.