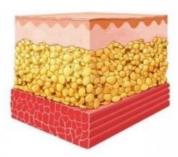

# **HOW DOES IT WORK?**

When exposed to these contractions, the skin remains unaffected while the energy penetrates to fat and muscle layers.

The muscle tissue is forced to adapt to such extreme condition.

Skin, fat and muscle form your overall body appearance.

The non-invasive HIEMT procedure induces powerful muscle contractions not achievable through voluntary contractions.

The body responds with a deep remodeling of its inner structure that results in muscle building and sculpting your body.

### \* REDUCE FAT

The ultimate contraction of muscle needsa large amount of energy supply, so thefat cells beside the muscle are alsoconsumed,leading to natural apoptosis and effective reduction of fatthickness