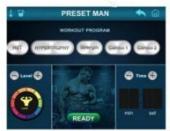

# 5 unique sports mode settings

Different levels of muscle strength, quality and endurance

HIIR : high intensity interval training mode of aerobic fat reduction

STRENGTH: muscle strength training mode

HYPERTOPY: increase muscle training mode

COMBO 1 HIIT+HYPERTOPY: strengthening

COMBO 2 HYPERTOPY+STRENGTH : strengthening and muscle strength training mode

# Five Modes

| Build         | Course  |              |        |              |          |   |
|---------------|---------|--------------|--------|--------------|----------|---|
| Muscle        | Program | Hyppertrophy | Combo2 | Hyppertrophy | Combo2   |   |
| Fat<br>Burner | Course  | 1            | 2      | 3            | 4        | 5 |
|               | Program |              | Combo1 | Strength     | Strength |   |