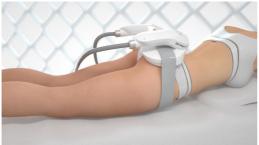

# **HOW DOES IT WORK?**

When exposed to these contractions, the skin remains unaffected while the energy penetrates to fat and muscle layers.

The muscle tissue is forced to adapt to such extreme condition.

Skin, fat and muscle form your overall body appearance.

The non-invasive HIEMT procedure induces powerful muscle contractions not achievable through voluntary contractions.

The body responds with a deep remodeling of its inner structure that results in muscle building and sculpting your body.