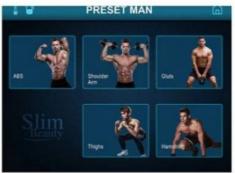

#### \* Muscle Sculpt

Exercising the abdominal muscles, shaping the vest line / exercising the hip muscles, creating the peach hips / exercising the abdominal oblique muscles, and shaping the mermaid line.