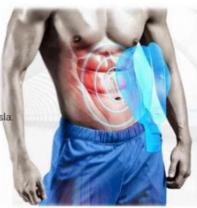

# **HOW DOES IT WORK?**

When exposed to these contractions, the skin remains unaffected while the energy penetrates to fat and muscle layers.

The muscle tissue is forced to adapt to such extreme condition.

Skin, fat and muscle form your overall body appearance.

The non-invasive HIEMT procedure induces powerful muscle contractions not achievable through voluntary contractions.

The body responds with a deep remodeling of its inner structure that results in muscle building and sculpting your body.