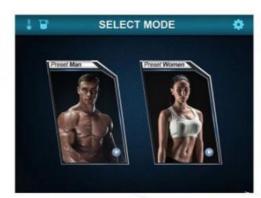

Training

Desktop • Type:

Feature:

Whitening, Weight Loss, Skin Rejuvenation, Face Lift, Cellulite Reduction, Skin Tightening, Lightening, Sculpting Muscle

Stimulation

Application: For Commercial

Product Name: EMS Tesla Sculpt Slimming Electromagnetic

Rf EMS Fat Burner Spa

• Treatment Area: Body Legs Arms Face Eyes

2 Handles/ 4 Handles · Handles:

2000W Power: