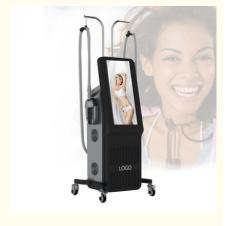

# Professional Muscle Stimulator Machine 2000W EMS Machine For Muscle Growth

### **Basic Information**

. Supply Ability:

. Place of Origin: Shandong, China

Model Number: M660

\$2,380.00/sets 1-9 sets Price:

 Packaging Details: Weifang KM EMS Tesla Sculpt Slimming

Electromagnetic rf EMS Fat Burner Spa muscle stimulator Body Sculpting Machine with Aluminum box and carton box

Training

Desktop • Type:

Feature:

Whitening, Weight Loss, Skin Rejuvenation, Face Lift, Cellulite Reduction, Skin Tightening, Lightening, Sculpting Muscle

Stimulation

Application: For Commercial

Product Name: EMS Tesla Sculpt Slimming Electromagnetic

Rf EMS Fat Burner Spa

• Treatment Area: Body Legs Arms Face Eyes

2 Handles/ 4 Handles · Handles:

2000W Power: