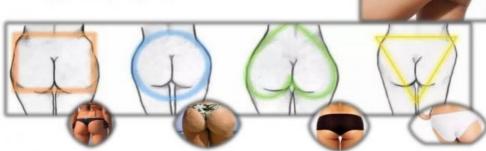

#### "H"Type

This special type is formed by a higher and more prominent hip bone, or there is more fat distribution on both sides of the waist, so the overall appearance is square, and it is closer to "straight up and straight down", rather than a smooth curve from waist to hip.

### -О-Туре

This type is that the fat grows to the buttocks, which will have a mellow visual effect from the back. As long as it's not too much fat, the hip shape can be kept better

# "A"Type

In this type of hip, easier for the thigh to accumulate fat.Fat storage around the hips and thighs is mainly caused by female hormones, As you age, decreased hormones may cause fat to tend to be stored around the abdomen.

# "V"Type

These hips are more common in middle-aged and older women. The main feature is large at the top and small at the bottom. If you don't pay attention to muscle training, this hip type will begin to change to a loose shape.