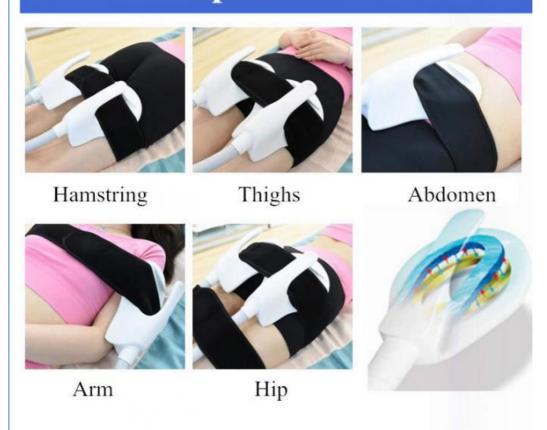

Rf EMS Fat Burner Spa

• Treatment Area: Body Legs Arms Face Eyes

2 Handles/ 4 Handles · Handles:

2000W Power: