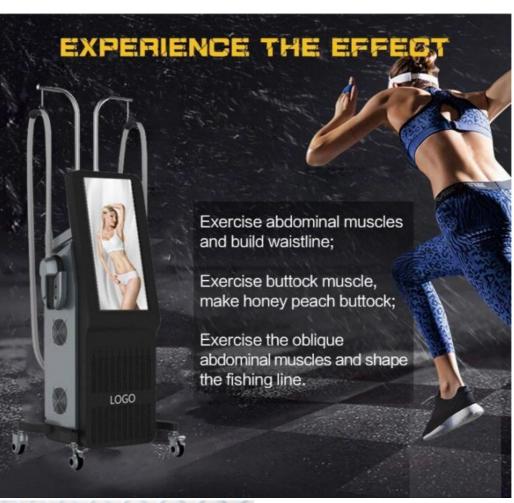

#### \* Muscle Sculpt

Exercising the abdominal muscles, shaping the vest line / exercising the hip muscles, creating the peach hips / exercising the abdominal oblique muscles, and shaping the mermaid line.

#### \* BUILD MUSCLE

The muscle contracts 30000 times withhigh frequency and intensity, so asto train and increase muscledensity and volume

### \* REDUCE FAT

The ultimate contraction of muscle needsa large amount of energy supply, so thefat cells beside the muscle are alsoconsumed,leading to natural apoptosis and effective reduction of fatthickness