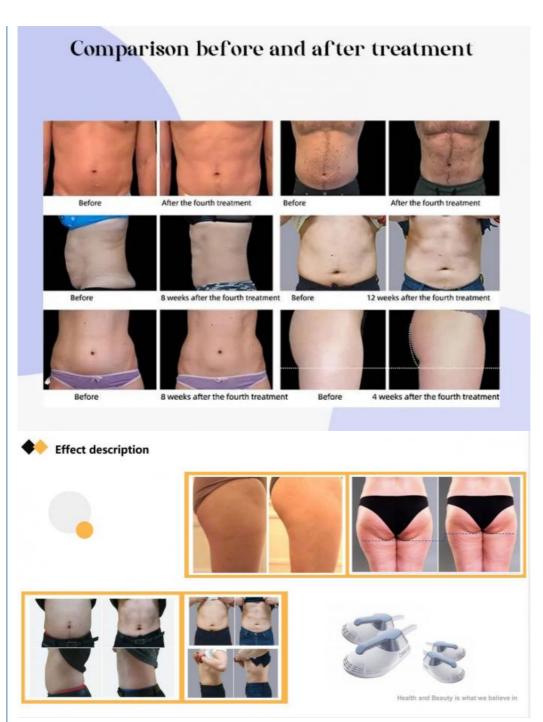

# **Before and After**

hip bone, or there is more fat distribution on both sides of the waist,so the overall appearance is square, and it is closer to "straight up and straight down" rather than a smooth curve from waist to hip.

mellow visual effect from the back. As long as it's not too much fat, the hip shape can be kept better

storage around the hips and thighs is mainly caused by female hormones, As you age, decreased hormones may cause fat to tend to be stored around the abdomen.

and older women. The main feature is large at the top and small at the bottom.If you don't pay attention to muscle training, this hip type will begin to change to a loose shape.