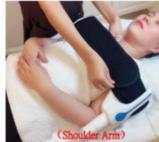

Other, ARMPIT

• Handles: 4 Piece Handle

• Product Name: Slim Beauty Machine

• Shape Of Stimulatio: Pulse: Transformed Wave

• Pulsation: 300us • Output Intensity: 0~13 Tesla

57\*51\*135cm • Product Size:

· Power: 5000W

Four handles, included special handles for arms