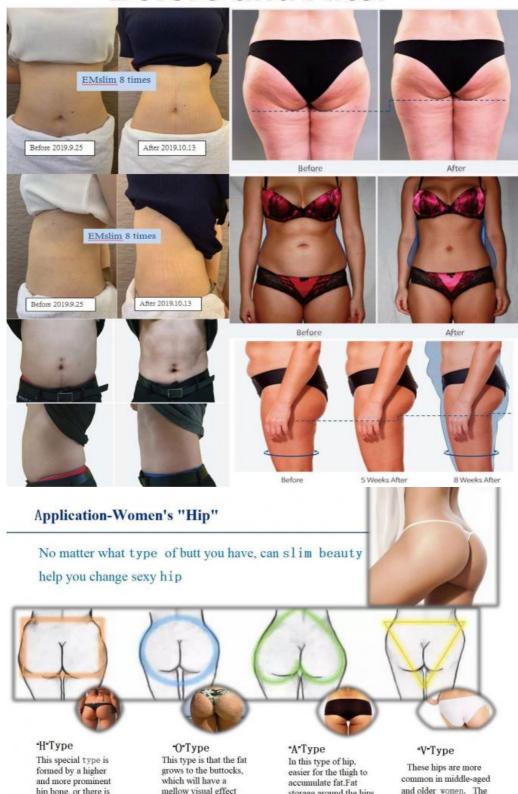

# **Before and After**

hip bone, or there is more fat distribution on both sides of the waist,so the overall appearance is square, and it is closer to "straight up and straight down" rather than a smooth curve from waist to hip.

mellow visual effect from the back. As long as it's not too much fat, the hip shape can be kept better

storage around the hips and thighs is mainly caused by female hormones, As you age, decreased hormones may cause fat to tend to be stored around the abdomen.

and older women. The main feature is large at the top and small at the bottom.If you don't pay attention to muscle training, this hip type will begin to change to a loose shape.