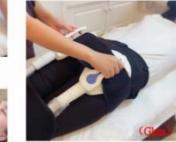

Other, ARMPIT

• Handles: 4 Piece Handle

• Product Name: Slim Beauty Machine

• Shape Of Stimulatio: Pulse: Transformed Wave

• Pulsation: 300us • Output Intensity: 0~13 Tesla

57\*51\*135cm • Product Size:

· Power: 5000W

# **Operating placement**

- Body shaping
- Muscle Building
- Abdomen sculpting

- Buttocks lifting
- Thighs shaping

Easy Operate .