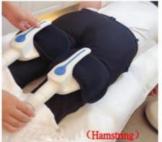

Other, ARMPIT

• Handles: 4 Piece Handle

• Product Name: Slim Beauty Machine

• Shape Of Stimulatio: Pulse: Transformed Wave

• Pulsation: 300us • Output Intensity: 0~13 Tesla

57\*51\*135cm • Product Size:

· Power: 5000W

Four handles, included special handles for arms