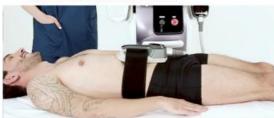

The Emsi Pro works on the abdomen area contracting and tightening the muscles to both burn fat and sculpt the area. This treatment can help you improve the muscle definition that you are already seeing from your fitness routine. It is also ideal for addressing that stub-

# **Operating placement**

- Body shaping
- Muscle Building
- Abdomen sculpting

- Buttocks lifting
- Thighs shaping

Easy Operate .