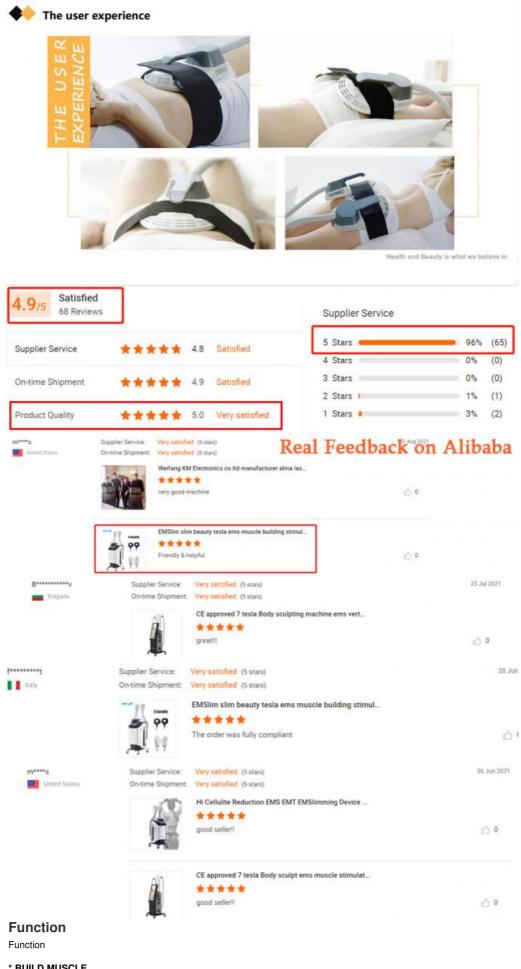

The Emsi Pro works on the abdomen area contracting and tightening the muscles to both burn fat and sculpt the area. This treatment can help you improve the muscle definition that you are already seeing from your fitness routine. It is also ideal for addressing that stub-

### **Safe Treatment**

Suitable for everyone - No anaesthesia - No surgery

Pulsed Electromagnetic Fields have been used in medicine for many years and are proven and effective technologies