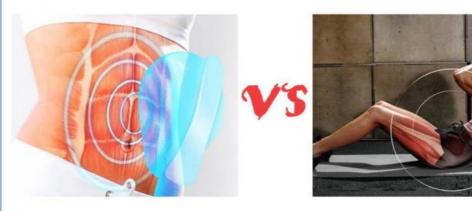

#### \* Muscle Sculpt

Exercising the abdominal muscles, shaping the vest line / exercising the hip muscles, creating the peach hips / exercising the abdominal oblique muscles, and shaping the mermaid line.

### \* BODY SHAPE

Exercising the abdominal muscles, shaping the vest line / exercising the hip muscles, creating the peach hips / exercising the abdominal oblique muscles, and shaping the mermaid line.