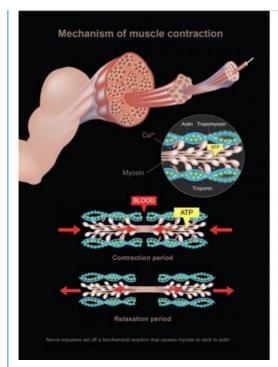

### Theory

### WORK THEORY of EMSlim machine

Non-invasive EMS procedure induces powerful muscle contractions notachievable through voluntary contractions. When exposed to strong contractions, the muscle tissue is forced to adapt to such extreme condition, It responds with a deep remodeling of its inner structure that results inmuscle building and sculpting your body.

At the same time, the 100% extreme muscle contraction of EMS technology can trigger a large amount of fat.decomposition, excreted by the body's normal metabolism within a few weeks, Therefore, slim beauty machine can strengthen and increase muscle, and reduce fat at the same time.

Ems. Pro induces very strong (supramaximal) muscle contractions,not achievable through workout. When exposed to these strong contractions,the muscle tissue is forced to adapt to such extreme condition. The musle starts remodelling its inner structure by multiplication of fibers and their growth. The HIFEM uses a specific range of frequencies that does not allow muscle relaxation between two consecutive stimulations. The muscle is forced to remain in contracted state for multiple seconds. When repeatedly exposed to these high load conditions the muscle tissue is stressed and is forced to adapt. Recent studies reported that on average 15%-16% increase inabdominal muscle thickness was observed in treated patients one to two months after HIFEM treatments.