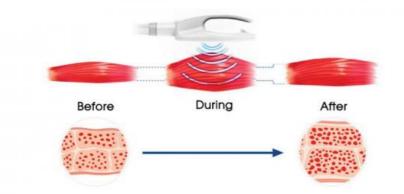

### WORK THEORY of EMSlim machine

Non-invasive EMS procedure induces powerful muscle contractions notachievable through voluntary contractions. When exposed to strong contractions, the muscle tissue is forced to adapt to such extreme condition, It responds with a deep remodeling of its inner structure that results inmuscle building and sculpting your body.

At the same time, the 100% extreme muscle contraction of EMS technology can trigger a large amount of fat.decomposition, excreted by the body's normal metabolism within a few weeks, Therefore, slim beauty machine can strengthen and increase muscle, and reduce fat at the same time.

Ems. Pro induces very strong (supramaximal) muscle contractions,not achievable through workout. When exposed to these strong contractions,the muscle tissue is forced to adapt to such extreme condition. The musle starts remodelling its inner structure by multiplication of fibers and their growth. The HIFEM uses a specific range of frequencies that does not allow muscle relaxation between two consecutive stimulations. The muscle is forced to remain in contracted state for multiple seconds. When repeatedly exposed to these high load conditions the muscle tissue is stressed and is forced to adapt. Recent studies reported that on average 15%-16% increase inabdominal muscle thickness was observed in treated patients one to two months after HIFEM treatments.