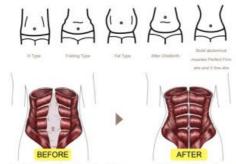

# **Before and After**

hip bone, or there is more fat distribution on both sides of the waist,so the overall appearance is square, and it is closer to "straight up and straight down" rather than a smooth curve from waist to hip.

mellow visual effect from the back. As long as it's not too much fat, the hip shape can be kept better

storage around the hips and thighs is mainly caused by female hormones, As you age, decreased hormones may cause fat to tend to be stored around the abdomen.

and older women. The main feature is large at the top and small at the bottom.If you don't pay attention to muscle training, this hip type will begin to change to a loose shape.