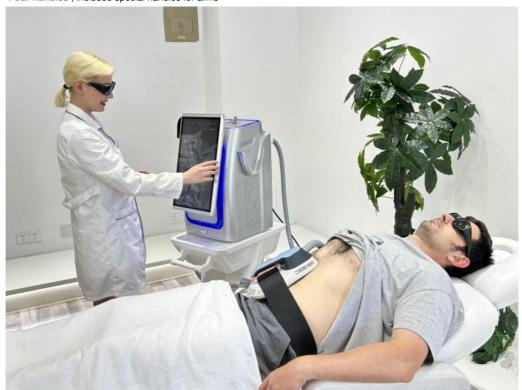

Our Product Introduction

## **Professional EMS Slimming Machine 5000W With Electrical Muscle Stimulation**

### **Product Description**

SCULPT Technology EMS Slimming Loss Weight Machine With Electrical Muscle Stimulation