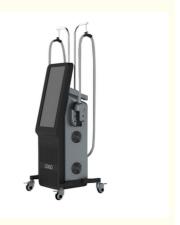

## **Professional EMS Slimming Machine 5000W With Electrical Muscle Stimulation**

Other, ARMPIT

• Handles: 4 Piece Handle

• Product Name: Slim Beauty Machine

• Shape Of Stimulatio: Pulse: Transformed Wave

• Pulsation: 300us • Output Intensity: 0~13 Tesla

57\*51\*135cm • Product Size:

· Power: 5000W

Four handles, included special handles for arms