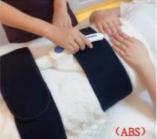

Other, ARMPIT

• Handles: 4 Piece Handle

• Product Name: Slim Beauty Machine

• Shape Of Stimulatio: Pulse: Transformed Wave

• Pulsation: 300us • Output Intensity: 0~13 Tesla

57\*51\*135cm • Product Size:

· Power: 5000W

Four handles, included special handles for arms