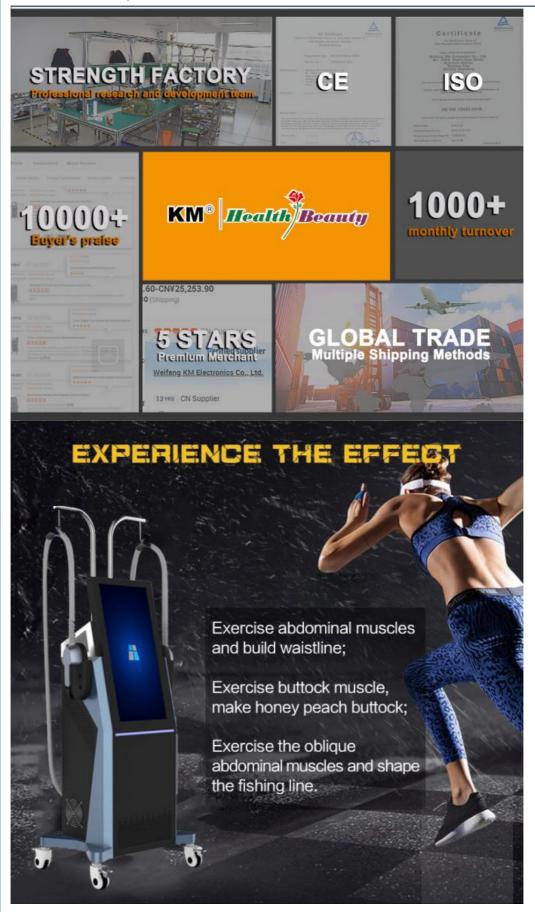

#### \* Muscle Sculpt

Exercising the abdominal muscles, shaping the vest line / exercising the hip muscles, creating the peach hips / exercising the abdominal oblique muscles, and shaping the mermaid line.

### \* BODY SHAPE

Exercising the abdominal muscles, shaping the vest line / exercising the hip muscles, creating the peach hips / exercising the abdominal oblique muscles, and shaping the mermaid line.

**Professional 16 years manufacturer.** 

The 15th year gold supplier on alibaba.

Facotry is also approved by third party"Bureau Veritas and TUV "

If you want to get qucik reply, please contact me by whatsapp: +8618754414717