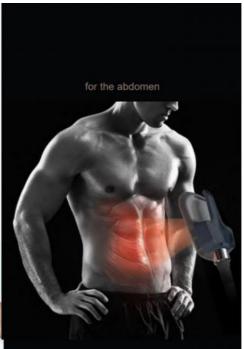

#### \* Muscle Sculpt

Exercising the abdominal muscles, shaping the vest line / exercising the hip muscles, creating the peach hips / exercising the abdominal oblique muscles, and shaping the mermaid line.

### \* BODY SHAPE

Exercising the abdominal muscles, shaping the vest line / exercising the hip muscles, creating the peach hips / exercising the abdominal oblique muscles, and shaping the mermaid line.