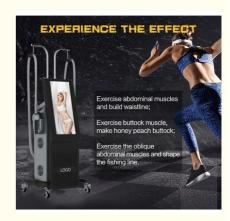

#### \* Muscle Sculpt

Exercising the abdominal muscles, shaping the vest line / exercising the hip muscles, creating the peach hips / exercising the abdominal oblique muscles, and shaping the mermaid line.

### \* BODY SHAPE

Exercising the abdominal muscles, shaping the vest line / exercising the hip muscles, creating the peach hips / exercising the abdominal oblique muscles, and shaping the mermaid line.

Female who seeks improvement in muscle and fat----BUTT LIFT, abs.

Models, Idols, Celebrities ---- contouring a sexy figure

male who seeks improvement in muscle and fat---muscle building, Chocolate abs.

Our Advantages