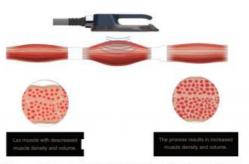

### **Products Description**

\* BUILD MUSCLE

The muscle contracts 30000 times withhigh frequency and intensity, so asto train and increase muscledensity and volume

### \* REDUCE FAT

The ultimate contraction of muscle needsa large amount of energy supply, so thefat cells beside the muscle are alsoconsumed,leading to natural apoptosis and effective reduction of fatthickness

# 30 minutes treatments= 20000 workouts

**BUILD MUSCLE** 

The muscle contracts 30000 times withhigh frequency and intensity, so asto train and increase muscledensity and volume

The ultimate contraction of muscle needsa large amount of energy supply, so thefat cells beside the muscle are alsoconsumed, leading to naturalapoptosis and effectivereduction of fatthickness