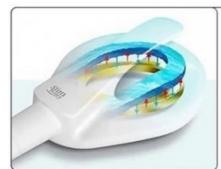

#### WORK THEORY of EMSlim machine

Non-invasive EMS procedure induces powerful muscle contractions notachievable through voluntary contractions. When exposed to strong contractions, the muscle tissue is forced to adapt to such extreme condition. It responds with a deep remodeling of its inner structure that results inmuscle building and sculpting your body.

At the same time, the 100% extreme muscle contraction of EMS technology can trigger a large amount of fat.decomposition,excreted by the body's normal metabolism within a few weeks,Therefore, slim beauty machine can strengthen and increase muscle, and reduce fat at the same time.

able through workout. When exposed to these strong contractions,the muscle tissue is forced to adapt to such extreme condition. The musle starts remodelling its inner structure by multiplication of fibers and their growth. The HIFEM uses a specific range of frequencies that does not allow muscle relaxation between two consecutive stimulations. The muscle is forced to remain in contracted state for multiple seconds. When repeatedly exposed to these high load conditions the muscle tissue is stressed and is forced to adapt. Recent studies reported that on average 15%- 16% increase inabdominal muscle thickness was observed in treated patients one to two months after HIFEM treatments.