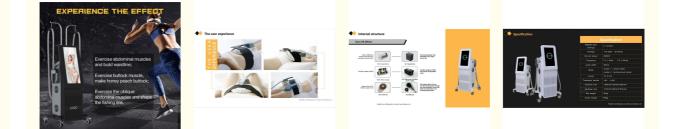

#### \* Muscle Sculpt

Exercising the abdominal muscles, shaping the vest line / exercising the hip muscles, creating the

peach hips / exercising the abdominal oblique muscles, and shaping the mermaid line. Four handles , included special handles for arms

### \* BODY SHAPE

Exercising the abdominal muscles, shaping the vest line / exercising the hip muscles, creating the

peach hips / exercising the abdominal oblique muscles, and shaping the mermaid line.

Female who seeks improvement in muscle and fat----BUTT LIFT, abs.