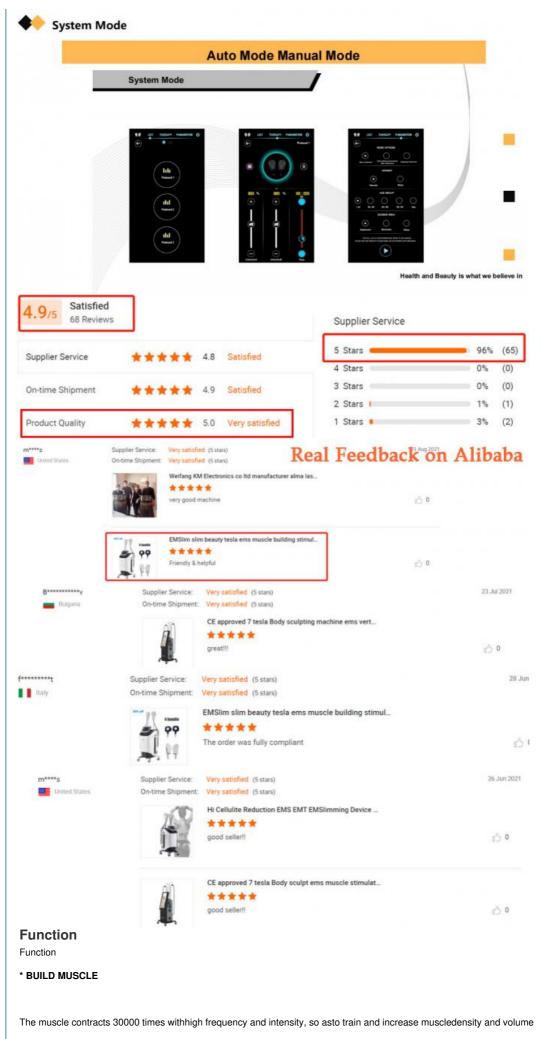

# **Before and After**

The muscle contracts 30000 times withhigh frequency and intensity, so asto train and increase muscledensity and volume

### \* REDUCE FAT

The ultimate contraction of muscle needsa large amount of energy supply, so thefat cells beside the muscle are alsoconsumed, leading to natural apoptosis and effective reduction of fatthickness