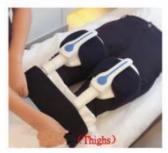

## **Operating placement**

- Body shaping
- Muscle Building
  Thighs shaping

Easy Operate . 5 modes of movement

\*HIIT- High intensity interval training mode of aerobic fat reduction. \*Hypertrophy --Muscle strengthening training mode