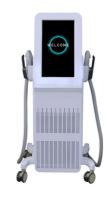

## 4 Handle RF EMS Machine Professional EMS Neo Machine For Body Contouring

### **Product Specification**

- Warranty:
- Type:
- Feature:
- Application:
- Target Area:
- Handles:
- Product Name:
- Shape Of Stimulatio:
- Pulsation:
- Output Intensity:
- Product Size:
- Power:
- Frequency:
- Keywords:

- 4 Piece Handle
- Slim Beauty Machine
- Pulse: Transformed Wave
  - 300us
  - 0~13 Tesla

2 Years

- 57\*51\*135cm
- 5000w
- 150HZ
  - EMS Body Sculpting Shape Slimming System Machine