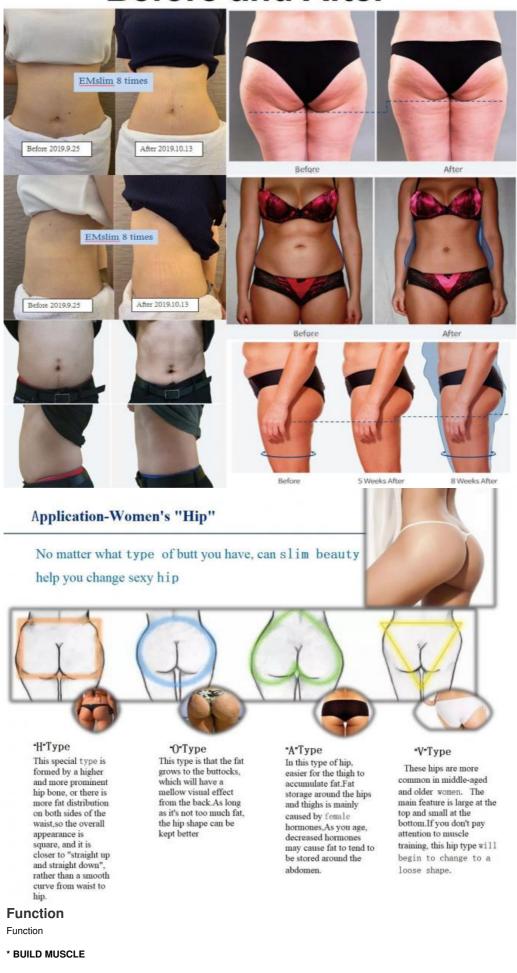

# **Before and After**

The muscle contracts 30000 times withhigh frequency and intensity, so asto train and increase muscledensity and volume

### \* REDUCE FAT

The ultimate contraction of muscle needsa large amount of energy supply, so thefat cells beside the muscle are alsoconsumed, leading to natural apoptosis and effective reduction of fatthickness

### \* BODY SHAPE

Exercising the abdominal muscles, shaping the vest line / exercising the hip muscles, creating the

peach hips / exercising the abdominal oblique muscles, and shaping the mermaid line.

Female who seeks improvement in muscle and fat----BUTT LIFT, abs.