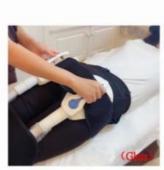

#### \* Muscle Sculpt

Exercising the abdominal muscles, shaping the vest line / exercising the hip muscles, creating the

peach hips / exercising the abdominal oblique muscles, and shaping the mermaid line. Four handles , included special handles for arms

## **Operating placement**

- Body shaping
- Muscle Building
  Thighs shaping

Easy Operate . 5 modes of movement

\*HIIT- High intensity interval training mode of aerobic fat reduction. \*Hypertrophy --Muscle strengthening training mode