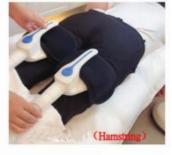

## **Operating placement**

- Body shaping
- Muscle Building
  Thighs shaping

Easy Operate . 5 modes of movement

\*HIIT- High intensity interval training mode of aerobic fat reduction. \*Hypertrophy --Muscle strengthening training mode