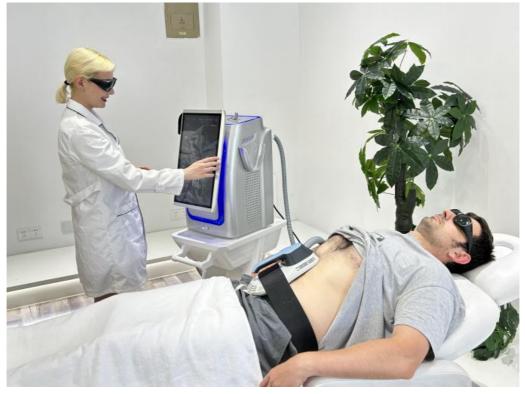

## More Images

Our Product Introduction

EMS Body Sculpting Machine 4 Handle RF Neo EMT Muscle Stimulator For Body Contouring

## **Products Description**

**Our Product Introduction** 

The ultimate contraction of muscle needsa large amount of energy supply, so thefat cells beside the muscle are alsoconsumed, leading to natural apoptosis and effective reduction of fatthickness