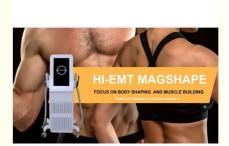

## 4 Handle RF EMS Machine Professional EMS Neo Machine For Body Contouring

### **Product Specification**

- Warranty:
- Type:
- Feature:
- Application:
- Target Area:
- Handles:
- Product Name:
- Shape Of Stimulatio:
- Pulsation:
- Output Intensity:
- Product Size:
- Power:
- Frequency:
- Keywords:

- 4 Piece Handle
- Slim Beauty Machine
- Pulse: Transformed Wave
  - 300us
  - 0~13 Tesla

2 Years

- 57\*51\*135cm
- 5000w
- 150HZ
  - EMS Body Sculpting Shape Slimming System Machine