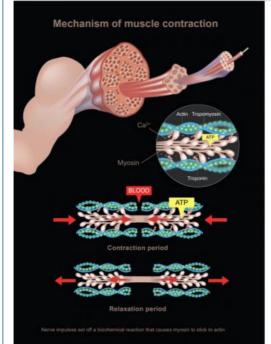

#### WORK THEORY of EMSlim machine

Non-invasive EMS procedure induces powerful muscle contractions notachievable through voluntary contractions. When exposed to strong contractions, the muscle tissue is forced to adapt to such extreme condition. It responds with a deep remodeling of its inner structure that results inmuscle building and sculpting your body.

At the same time, the 100% extreme muscle contraction of EMS technology can trigger a large amount of fat.decomposition,excreted by the body's normal metabolism within a few weeks,Therefore, slim beauty machine can strengthen and increase muscle, and reduce fat at the same time.

able through workout. When exposed to these strong contractions,the muscle tissue is forced to adapt to such extreme condition. The musle starts remodelling its inner structure by multiplication of fibers and their growth. The HIFEM uses a specific range of frequencies that does not allow muscle relaxation between two consecutive stimulations. The muscle is forced to remain in contracted state for multiple seconds. When repeatedly exposed to these high load conditions the muscle tissue is stressed and is forced to adapt. Recent studies reported that on average 15%- 16% increase inabdominal muscle thickness was observed in treated patients one to two months after HIFEM treatments.