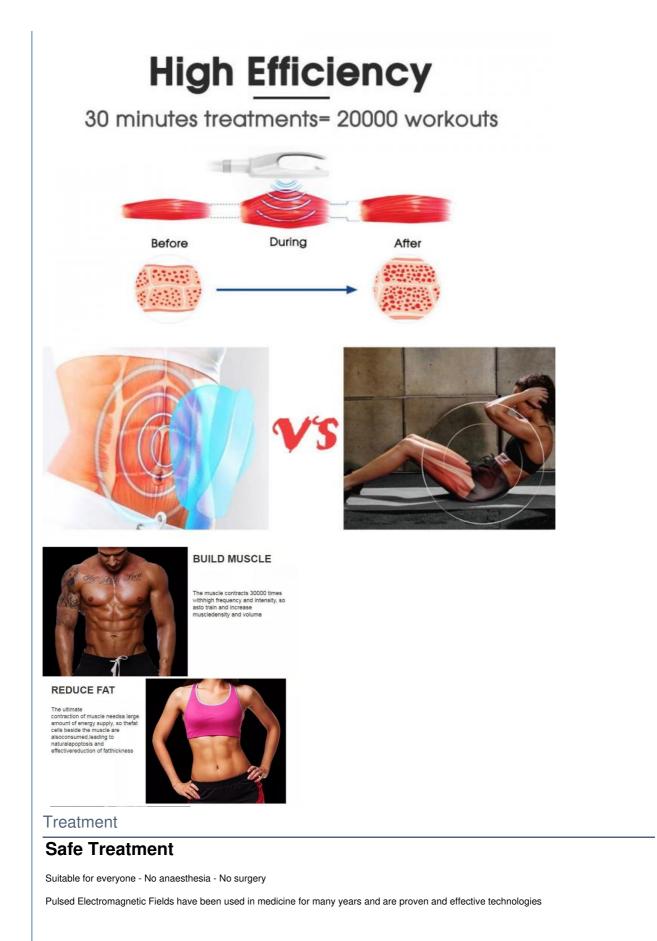

## Short Time requirement and Instant results

1 session = 30 min. / treatment area

2 sessions / a week

Total 4 sessions as a course.

And continue to improve for several weeks after treatment.

# **Before and After**

The muscle contracts 30000 times withhigh frequency and intensity, so asto train and increase muscledensity and volume

### \* REDUCE FAT

The ultimate contraction of muscle needsa large amount of energy supply, so thefat cells beside the muscle are alsoconsumed, leading to natural apoptosis and effective reduction of fatthickness