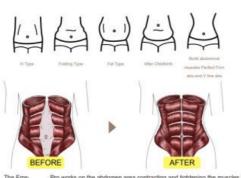

# **Before and After**

The muscle contracts 30000 times withhigh frequency and intensity, so asto train and increase muscledensity and volume

### \* BODY SHAPE

Exercising the abdominal muscles, shaping the vest line / exercising the hip muscles, creating the

peach hips / exercising the abdominal oblique muscles, and shaping the mermaid line.

Female who seeks improvement in muscle and fat----BUTT LIFT, abs.