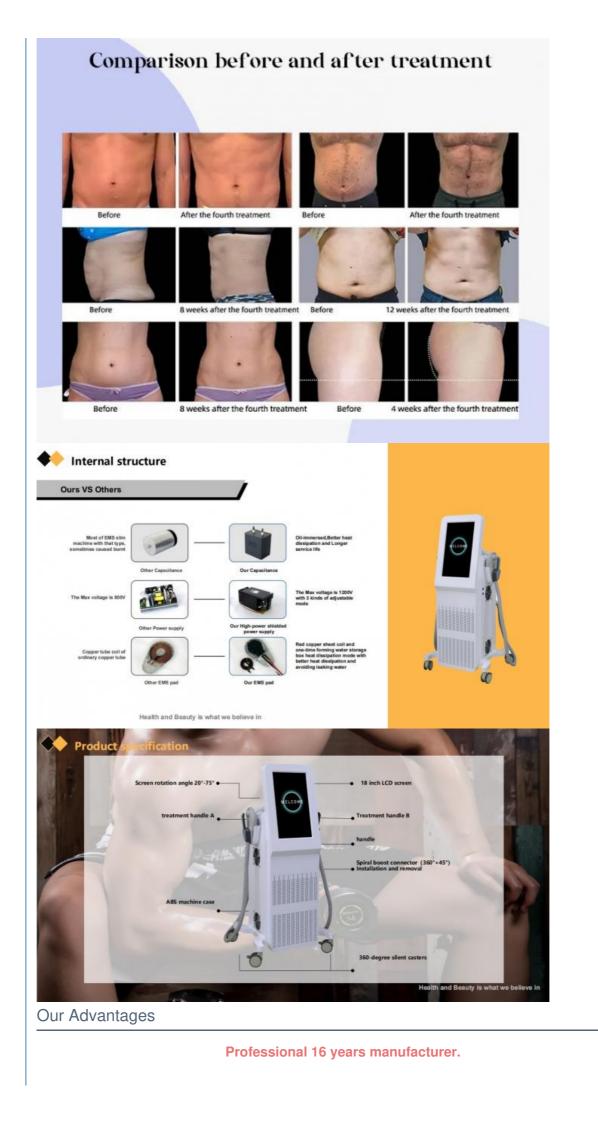

## WORK HANDLE

Patented cooling technology makes it last.

Continuous cooling technology makes the treatment head will not produce high tem-perature, greatly improving its output power which make it very stable.

The market magnetic wave instruments are generally only 2.5-3.0 Tesla, while the magnetic thinness can be adjusted up to 7 Tesla, The perfectly balanced continuousenergy output rate is absolutely speechless in the body building equipment on the market.