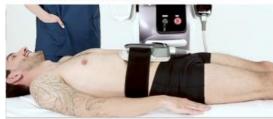

The Ems Pro works on the abdomen area contracting and tightening the muscles to both burn fat and sculpt the area. This treatment can help you improve the muscle definition that you are already seeing from your fitness routine. It is also ideal for addressing that stubbom inch of fat on your stomach that just won't go away.