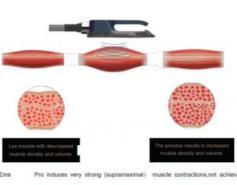

#### WORK THEORY of EMSlim machine

Non-invasive EMS procedure induces powerful muscle contractions notachievable through voluntary contractions. When exposed to strong contractions, the muscle tissue is forced to adapt to such extreme condition. It responds with a deep remodeling of its inner structure that results inmuscle building and sculpting your body.

able through workout. When exposed to these strong contractions,the muscle tissue is forced to adapt to such extreme condition. The musle starts remodelling its inner structure by multiplication of fibers and their growth. The HIFEM uses a specific range of frequencies that does not allow muscle relaxation between two consecutive stimulations. The muscle is forced to remain in contracted state for multiple seconds. When repeatedly exposed to these high load conditions the muscle tissue is stressed and is forced to adapt. Recent studies reported that on average 15%- 16% increase inabdominal muscle thickness was observed in treated patients one to two months after HIFEM treatments.