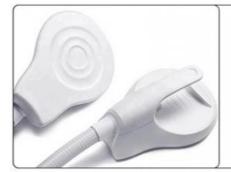

### **Product Specification**

- Warranty:
- Type:
- Feature:
- Application:
- Target Area:
- Handles:
- Product Name:
- Shape Of Stimulatio:
- Pulsation:
- Output Intensity:
- Product Size:
- Power:
- Frequency:
- Keywords:

- 4 Piece Handle
- Slim Beauty Machine
- Pulse: Transformed Wave
  - 300us
  - 0~13 Tesla

2 Years

- 57\*51\*135cm
- 5000w
- 150HZ
  - EMS Body Sculpting Shape Slimming System Machine

## WORK HANDLE

Patented cooling technology makes it last.

Continuous cooling technology makes the treatment head will not produce high tem-perature, greatly improving its output power which make it very stable.