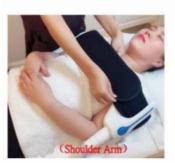

#### \* Muscle Sculpt

Exercising the abdominal muscles, shaping the vest line / exercising the hip muscles, creating the

peach hips / exercising the abdominal oblique muscles, and shaping the mermaid line. Four handles , included special handles for arms