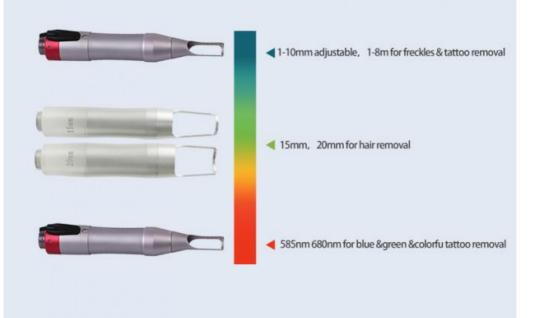

- 1-20mm adjustable
- 4-5ms pulse width, 50-80 J fast hair removal Any color tattoo removal
- 1)1-10mm adjustable,1-8m for freckles & tattoo removal

| 2)15mm,20mm for hair removal                          |
|-------------------------------------------------------|
| 3)585nm 680nm for blue &green &colorfu tattoo removal |
|                                                       |
|                                                       |
|                                                       |
|                                                       |
|                                                       |
|                                                       |
|                                                       |
|                                                       |
|                                                       |
|                                                       |
|                                                       |
|                                                       |
|                                                       |
|                                                       |
|                                                       |
|                                                       |
|                                                       |
|                                                       |
|                                                       |
|                                                       |
|                                                       |
|                                                       |
|                                                       |
|                                                       |
|                                                       |

## Various treatment handles

Free choice of suitable treatment head

Luxury design new