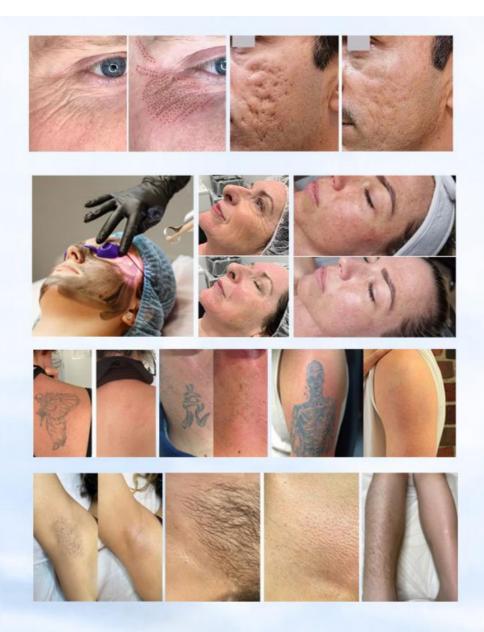

### HAIR REMOVAL

Chloasma, coffee spots, freckles, sunburn, age spots, nevus of ota,

Acne scars,

Skin whitening, fine lines removal,

All colors of tattoo removal

### **Treatment Theropy:**

Picosecond laser uses very short pulse output mode, instead of thermal effect, by the principle of light mechanical shock wave, pigment is "shattered" into finely granular via focused energy, are more likely to be absorbed by the body metabolism. Picosecond laser will be to minimize the side effects of thermal effect, can achieve the goal of almost solve all kinds of pigment spots, is better than traditional laser spot whitening effect