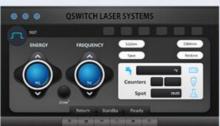

### Free choice of various software

Software can be customized

Laser type Electro-Optic Q-switched Nd:YAG Solid State Laser

Wavelength 1064nm, 532nm,(755nm,585nm,650nm)

Controller 10.4 inch Color Touch Display Screen

MAX 1500mJ (1064nm); MAX800mJ (532nm)

Single-Q Energy MAX 2500mJ (1064nm); MAX1500mJ (532nm) Double-Q Energy

Long pulse mode (1064nm): Max.3000mJ

laser mode Single-Q / double Q/ long pulse

Beam profile Flat-top mode