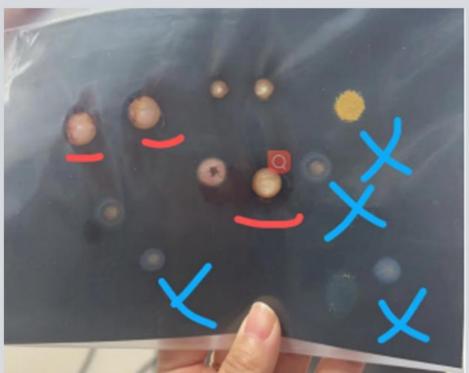

# Test energy

Test energy more accurately

Vegs

**Old** Picosecond machine use Coherent Test energy Our NEW picosecond machine use VEGS test energy

1.2j single light double rod laser ,6ns pulse width,φ7 φ8 It's a circle of light spots with clear boundaries

# 1.2j single light double rod laser , 6ns pulse width, $\varphi$ 7 $\varphi$ 8

clear boundaries

- red line clear boundaries
- Blue cross blurred border

It's a circle of light spots with clear boundaries