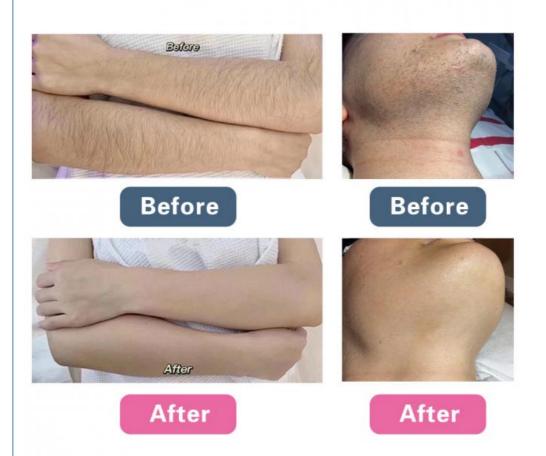

# Hair Removal Advantage

- No need to apply cold gel, no need to shave, improve the efficiency of treatment
- > 50-80 J Energy, fast hairremoval
- ➤ 6ns pulse width, No pain, The smaller the pulse width, the better treatment

### **Hair Removal Advantage**

A.<u>No need to apply cold gel,</u> no need to shave, improve the efficiency of treatment B<u>.50-80 J Energy</u>,fast hair removal C.6ns pulse width, No pain,The smaller the pulse width, the better treatment