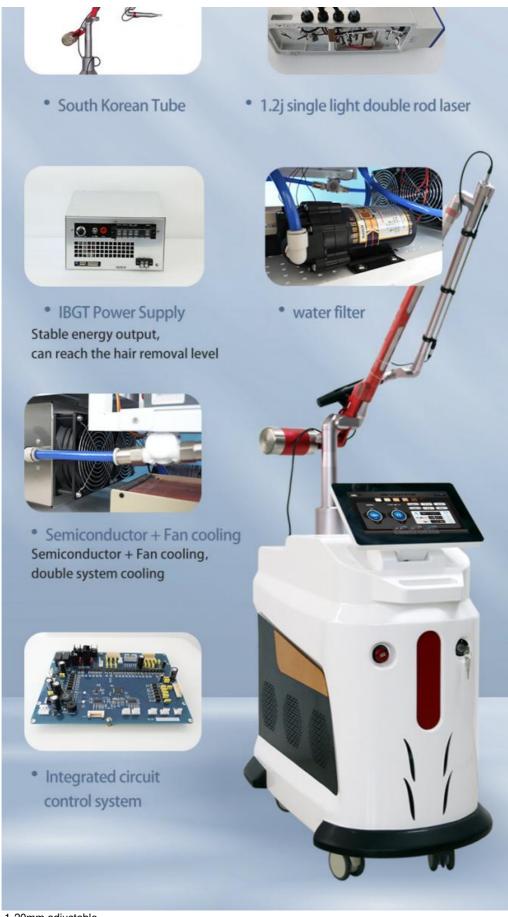

# Test energy

Test energy more accurately

Vegs

**Old** Picosecond machine use Coherent Test energy Our NEW picosecond machine use VEGS test energy

1.2j single light double rod laser ,6ns pulse width,φ7 φ8 It's a circle of light spots with clear boundaries

# 1.2j single light double rod laser , 6ns pulse width, $\varphi$ 7 $\varphi$ 8

clear boundaries

- red line clear boundaries
- Blue cross blurred border

It's a circle of light spots with clear boundaries

Power 2000W

Width of pulses ≤ 6ns (Q-Switched mode)

300 us (Long pulse mode)

Frequency 1-10(15HZ)

Diameter of spot 2-10mm adjustable

Beam of light transmission 7 articular-arm of light guide transmitting, transmission power is