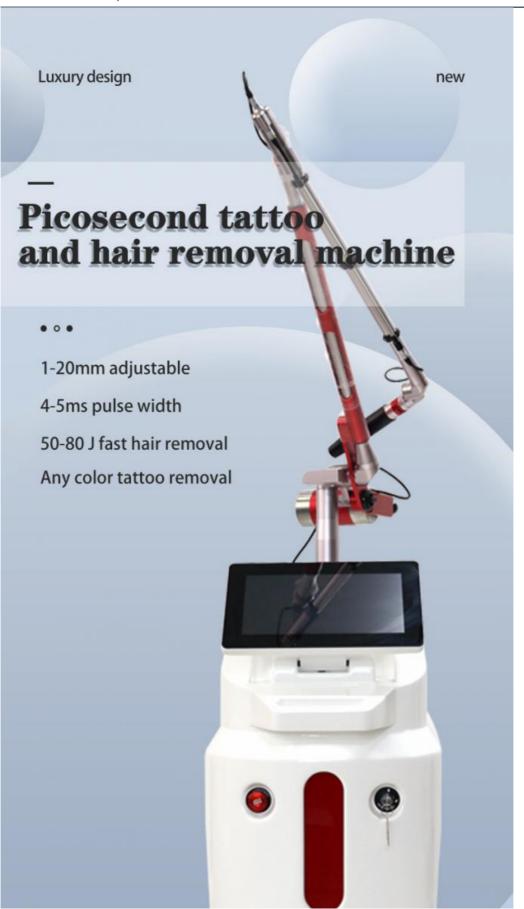

- 1-20mm adjustable
- 4-5ms pulse width, 50-80 J fast hair removal Any color tattoo removal
- 1)1-10mm adjustable,1-8m for freckles & tattoo removal

| 2)15mm,20mm for hair removal                          |
|-------------------------------------------------------|
| 3)585nm 680nm for blue &green &colorfu tattoo removal |
|                                                       |
|                                                       |
|                                                       |
|                                                       |
|                                                       |
|                                                       |
|                                                       |
|                                                       |
|                                                       |
|                                                       |
|                                                       |
|                                                       |
|                                                       |
|                                                       |
|                                                       |
|                                                       |
|                                                       |
|                                                       |
|                                                       |
|                                                       |
|                                                       |
|                                                       |
|                                                       |
|                                                       |
|                                                       |