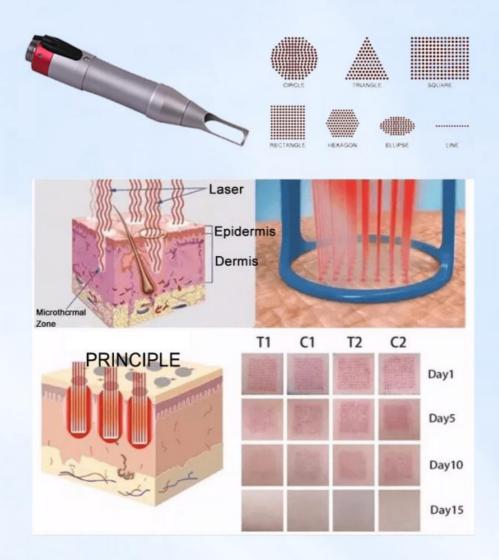

## Focus Array Lens

The Focus Array Lensis indicated for the treatment of acne scars and wrinkles,

also could improve skin texture as rejuvenation. The treatment could stimulate the production of new collagen and elastic fibers, which result in reducing fine lines and pores size,

elastic fibers, increasing skin elasticity and improving skin condition.

Luxury design new