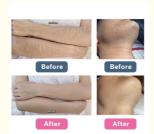

### **Treatment Theropy:**

Picosecond laser uses very short pulse output mode, instead of thermal effect, by the principle of light mechanical shock wave, pigment is "shattered" into finely granular via focused energy, are more likely to be absorbed by the body metabolism. Picosecond laser will be to minimize the side effects of thermal effect, can achieve the goal of almost solve all kinds of pigment spots, is better than traditional laser spot whitening effect

## HIGH ENERGY & SHOT PULSE DURATION

The power emit in trillions of a second to skin tissue, which can explore the pigment into much more small pieces than traditional Q:switch laser. The pigment pieces can be absorbed more easily and faster

## MINIMAL RISK

Since the pulse duration has been reduced thousand of time, less damage of skin is realized. The treatment is more safe and less pain

### **FAST**

For tattoo removal, usually 6-8 treatment is necessary by Traditional Q:switch laser. With pico second laser, only 3-4 treatment is needed only for completely removal.

### **HIGH PERFORMANCE**

Completely removal of tattoo and pigment can be reached with Pico second technology Luxury design new