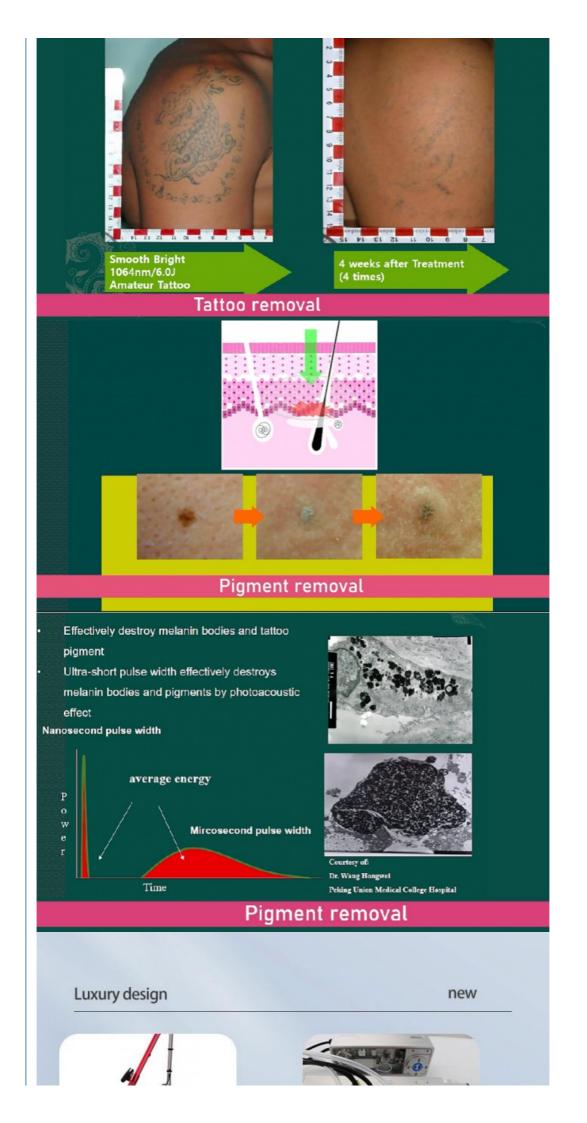

## HIGH ENERGY & SHOT PULSE DURATION

The power emit in trillions of a second to skin tissue, which can explore the pigment into much more small pieces than traditional Q:switch laser. The pigment pieces can be absorbed more easily and faster

## MINIMAL RISK

Since the pulse duration has been reduced thousand of time, less damage of skin is realized. The treatment is more safe and less pain

### **FAST**

For tattoo removal, usually 6-8 treatment is necessary by Traditional Q:switch laser. With pico second laser, only 3-4 treatment is needed only for completely removal.

### **HIGH PERFORMANCE**

Completely removal of tattoo and pigment can be reached with Pico second technology Luxury design new