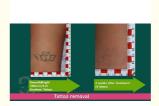

### HAIR REMOVAL

Chloasma, coffee spots, freckles, sunburn, age spots, nevus of ota,

Acne scars,

Skin whitening, fine lines removal,

All colors of tattoo removal

### **FAST**

For tattoo removal, usually 6-8 treatment is necessary by Traditional Q:switch laser. With pico second laser, only 3-4 treatment is needed only for completely removal.