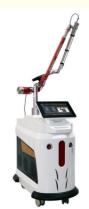

### More Images

### **Product Description**

500ps-900ps Pulse Width Q-Switched Yag Laser Hair Removal Machine For Tattoo Removal