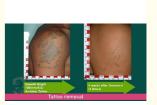

### HAIR REMOVAL

Chloasma, coffee spots, freckles, sunburn, age spots, nevus of ota,

Acne scars,

Skin whitening, fine lines removal,

All colors of tattoo removal

### **FAST**

For tattoo removal, usually 6-8 treatment is necessary by Traditional Q:switch laser. With pico second laser, only 3-4 treatment is needed only for completely removal.