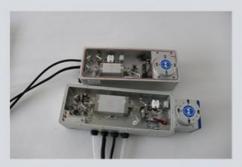

### More Images

### **Product Description**

500ps-900ps Pulse Width Q-Switched Yag Laser Hair Removal Machine For Tattoo Removal