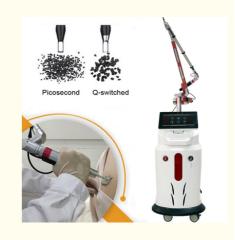

## Commercial Q Switched Laser Tattoo Removal Machine 1064nm 532nm 755nm

### **Product Specification**

Production Name:
 Q Switched Laser Tattoo Removal Machine

Q-Switch: Yes

Laser Type: Nd: Yag LaserStyle: Stationary

• Type: Laser, Picosecond Laser Tattoo

• Feature: Pigment Removal, Dark Circles, Skin

Technical Support, Field Installation, Commissioning And Training, Field Maintenance And Repair Service

Warranty: 2 Years

• Wavelength: 1064nm/532nm/755nm(optional)

• Pulse Width: 500ps-900ps