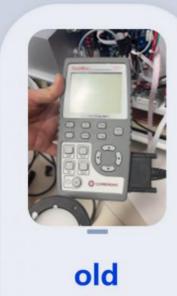

# Test energy

Test energy more accurately

Vegs

**Old** Picosecond machine use Coherent Test energy Our NEW picosecond machine use VEGS test energy

1.2j single light double rod laser ,6ns pulse width,φ7 φ8 It's a circle of light spots with clear boundaries

# 1.2j single light double rod laser , 6ns pulse width, $\varphi$ 7 $\varphi$ 8

clear boundaries

- red line clear boundaries
- Blue cross blurred border

It's a circle of light spots with clear boundaries