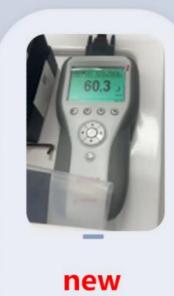

# Test energy

Test energy more accurately

Vegs

**Old** Picosecond machine use Coherent Test energy Our NEW picosecond machine use VEGS test energy

1.2j single light double rod laser ,6ns pulse width,φ7 φ8 It's a circle of light spots with clear boundaries

# 1.2j single light double rod laser , 6ns pulse width, $\varphi$ 7 $\varphi$ 8

clear boundaries

- red line clear boundaries
- Blue cross blurred border

It's a circle of light spots with clear boundaries