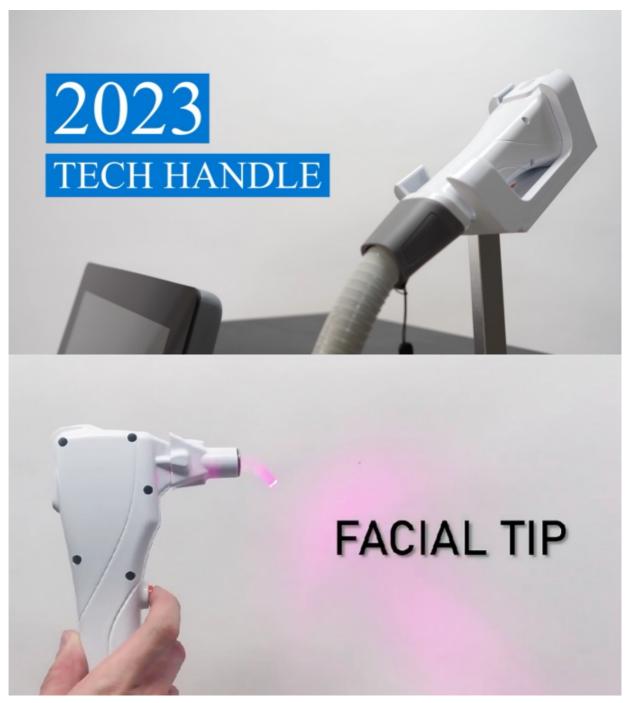

#### Lighter surgical hande!!

The laser is moved to the main engine through the fiber optic semiconductor hair removal laser, the weight of the surgical hand is instantly reduced, becoming more compact and lighter, greatly improving the comfort of the surgeon and the efficiency of hair removal.

#### This machine MORE Lightweight !!

**Products Description** 