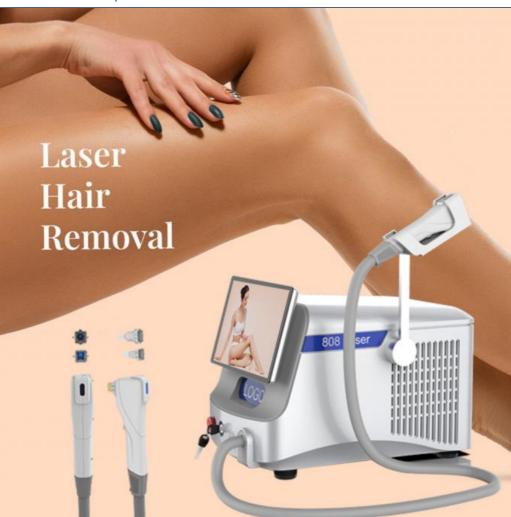

# 808nm Cold Fiber Laser Hair Removal Machine 14\*14mm 7\*7mm Spot size

# **LASER HAIR REMOVAL**