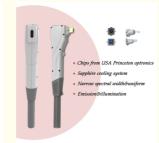

#### Better heat dissipation design:

The optimized semiconductor laser chip scheme integrates the traditional semiconductor laser chip to make the chip heat faster. At the same time, the diameter of the cooling water channel is enlarged, and the cooling time is faster and longer.

#### Longer laser life:

<u>Optimized chip solutions greatly ensure the cooling efficiency of the laser</u>. At the same time, it also avoids the blockage of the traditional semiconductor laser caused by the micron cooling water pipe and the burning of the laser caused by the instantaneous thermal condensation caused by the ambient temperature difference.

Cooling water + air + semiconductor + A/C

Voltage 110V/220V±20V, 50/60Hz