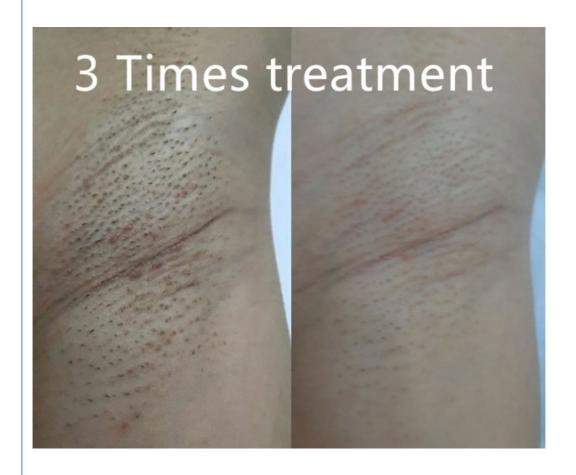

# 808nm Cold Fiber Laser Hair Removal Machine 14\*14mm 7\*7mm Spot size

#### Android system

Diode laser titanium with 4K screen Android, wifi, bluetooth, 3D Animation intelligent ipad screen, even you can google, watchingTV, listening music, screen shot.

Fiber laser hair removal instrument uses a unique and innovative optical fiber output mode, the output energy attenuation is low, almost no loss, so the optical output energy is higher. The measured data show that the optical power energy of the laser is 4 to 808 times that of the traditional 3nm semiconductor laser.

Better effect, more optimized energy control, more efficient and faster hair removal, more stable energy output.