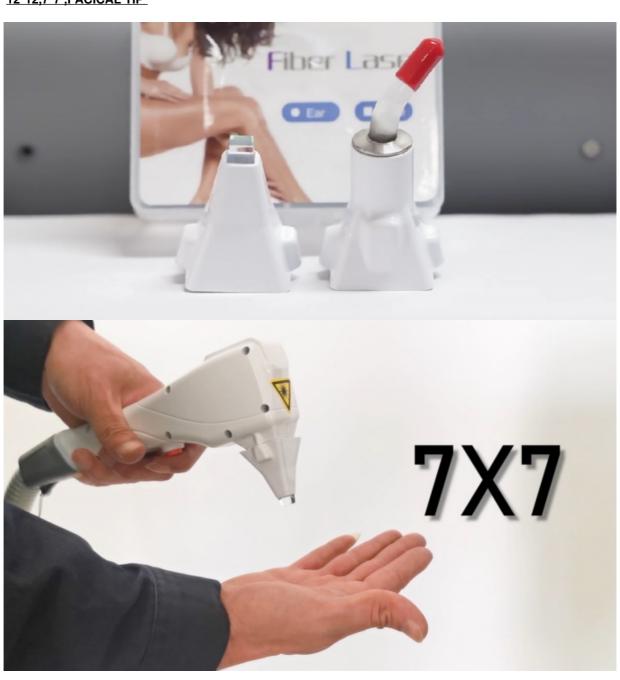

Spot size 12\*12,7\*7mm

Pulse width 1-400 ms (adjustable)

Energy 1-160 J/cm2 (adjustable)

Frequency 1-10 Hz(adjustable)

Language English, Spanish, Italian, German, French, Turkish or any other language as

**SOPT SIZE** 

12\*12,7\*7 ,FACICAL TIP