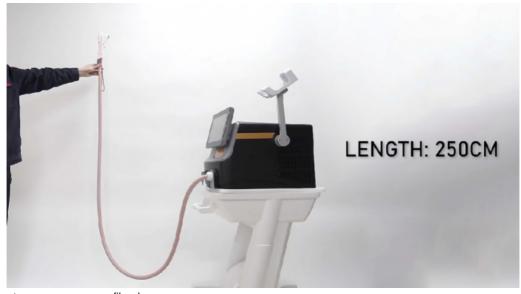

#### Lighter surgical hande!!

The laser is moved to the main engine through the fiber optic semiconductor hair removal laser, the weight of the surgical hand is instantly reduced, becoming more compact and lighter, greatly improving the comfort of the surgeon and the efficiency of hair removal.