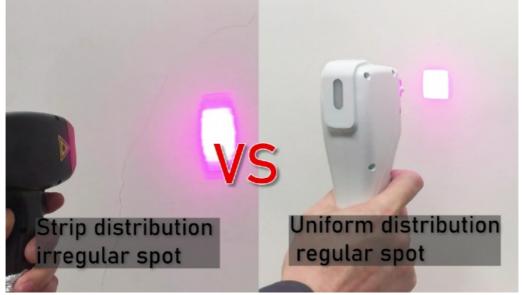

#### **DIODE LASER VS FIBER LASER**

- -The optical power energy is 3~4 times that of the traditional semiconductor laser, and the hair removal effect is better.
- -At the same time, the output of light energy is more uniform, avoiding the occurrence of excessive local heat caused by uneven energy.