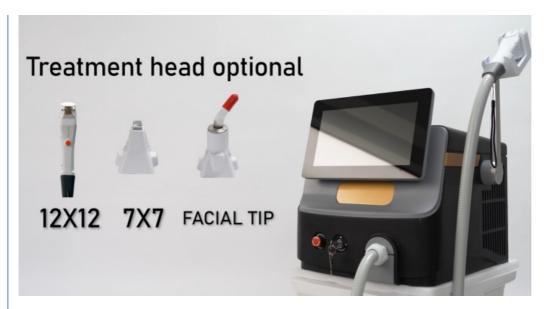

**SOPT SIZE** 

12\*12,7\*7 ,FACICAL TIP

Spot size 12\*12,7\*7mm

Pulse width 1-400 ms (adjustable)

Energy 1-160 J/cm2 (adjustable)

Frequency 1-10 Hz(adjustable)

Language English, Spanish, Italian, German, French, Turkish or any other language as