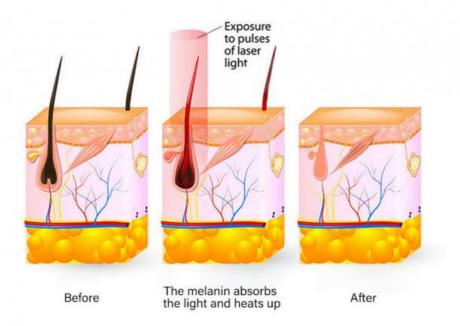

#### Android system

Diode laser titanium with 4K screen Android, wifi, bluetooth, 3D Animation intelligent ipad screen, even you can google, watchingTV, listening music, screen shot.

Fiber laser hair removal instrument uses a unique and innovative optical fiber output mode, the output energy attenuation is low, almost no loss, so the optical output energy is higher. The measured data show that the optical power energy of the laser is 4 to 808 times that of the traditional 3nm semiconductor laser.

Better effect, more optimized energy control, more efficient and faster hair removal, more stable energy output.