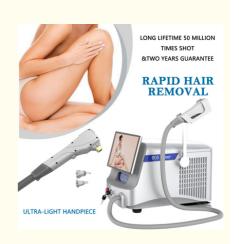

# 808nm Cold Fiber Laser Hair Removal Machine 14\*14mm 7\*7mm Spot size

### 808nm Cold Fiber Coupled Optical Diode Laser Hair Removal for sale

Are you a beauty salon? distributor? or a trading company?

Our factory provide OEM, ODM services, for more information, please send inquiry!

#### Lighter surgical hande!!

The laser is moved to the main engine through the fiber optic semiconductor hair removal laser, the weight of the surgical hand is instantly reduced, becoming more compact and lighter, greatly improving the comfort of the surgeon and the efficiency of hair removal.