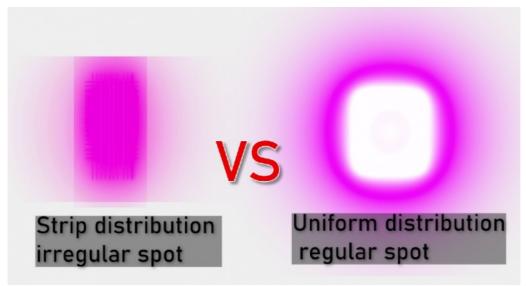

#### **DIODE LASER VS FIBER LASER**

- -The optical power energy is 3~4 times that of the traditional semiconductor laser, and the hair removal effect is better.
- -At the same time, the output of light energy is more uniform, avoiding the occurrence of excessive local heat caused by uneven energy.