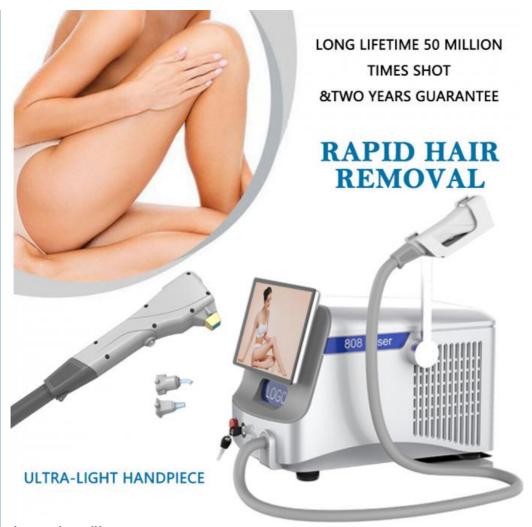

# 808nm Cold Fiber Laser Hair Removal Machine 14\*14mm 7\*7mm Spot size

### 808nm Cold Fiber Coupled Optical Diode Laser Hair Removal for sale

Are you a beauty salon? distributor? or a trading company?

Our factory provide OEM, ODM services, for more information, please send inquiry!