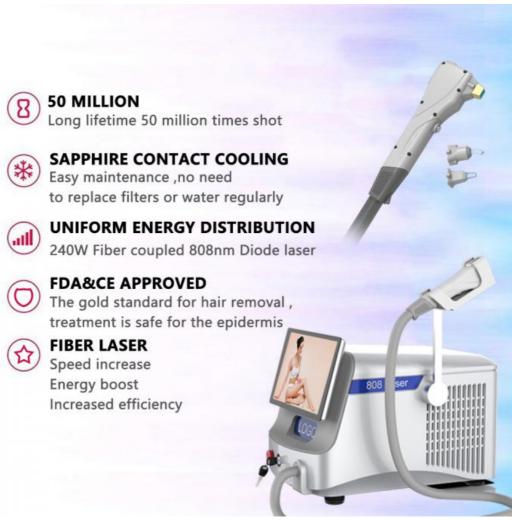

### Longer laser life:

<u>Optimized chip solutions greatly ensure the cooling efficiency of the laser</u>. At the same time, it also avoids the blockage of the traditional semiconductor laser caused by the micron cooling water pipe and the burning of the laser caused by the instantaneous thermal condensation caused by the ambient temperature difference.

When this occurs, the failure rate of the instrument is further reduced and the manufacturer enjoys a quality guarantee with a 2-year free manufacturer's warranty.

Laser type fiber laser

Laser wavelength 808nm

# FIBER OPTIC HAIR REMOVAL

THE GOLD STANDARD FOR
HAIR REMOVAL,
TREATMENT IS SAFE FOR
THE EPIDERMIS

Laser Handle

**SOPT SIZE** 

12\*12,7\*7 ,FACICAL TIP