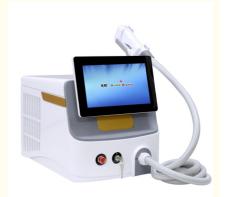

## 755nm 808nm 1064nm Triple Wave Diode Laser Hair Removal **Device**

Warranty: 2 Years

808 Nm Diode Laser 808 Permanent Laser • Product Name:

Hair Removal Device

Hair Removal Permanently • Function:

Output Power: 500W 600W 800w 1000W 1200W Option

### Android system

Diode laser titanium with 4K screen Android, wifi, bluetooth, 3D Animation intelligent ipad screen, even you can google, watchingTV, listening music, screen shot.

Fiber laser hair removal instrument uses a unique and innovative optical fiber output mode, the output energy attenuation is low, almost no loss, so the optical output energy is higher. The measured data show that the optical power energy of the laser is 4 to 808 times that of the traditional 3nm semiconductor laser.