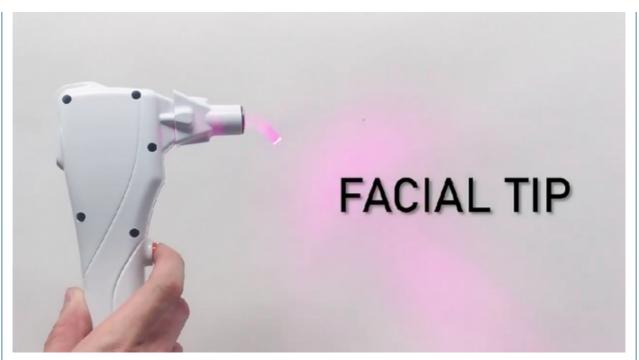

# FIBER OPTIC HAIR REMOVAL

THE GOLD STANDARD FOR
HAIR REMOVAL,
TREATMENT IS SAFE FOR
THE EPIDERMIS

Laser Handle

**SOPT SIZE** 

12\*12,7\*7 ,FACICAL TIP