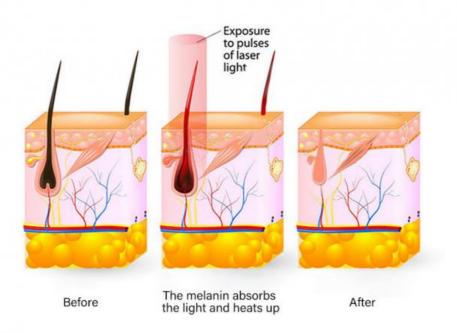

# Fiber Optic hair removal

Fiber coupled diode laser is designed with a uniform energy distribution at a small divergence angle for more gentle and effective depilation