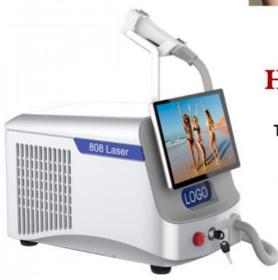

## 755nm 808nm 1064nm Triple Wave Diode Laser Hair Removal **Device**

Warranty: 2 Years

808 Nm Diode Laser 808 Permanent Laser • Product Name:

Hair Removal Device

Hair Removal Permanently • Function:

Output Power: 500W 600W 800w 1000W 1200W Option

requested

Skin type I-VI skin type

Update system USB update

Rent System Optional

Display 8.4' color touch LCD display

Laser module

power

600W/800W/1000w/1200W/1600W