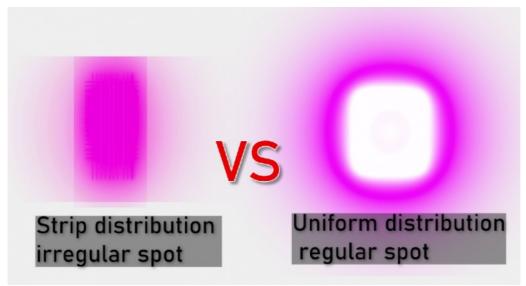

#### **DIODE LASER VS FIBER LASER**

- -The optical power energy is 3~4 times that of the traditional semiconductor laser, and the hair removal effect is better.
- -At the same time, the output of light energy is more uniform, avoiding the occurrence of excessive local heat caused by uneven energy.

# Fiber Optic hair removal

Fiber coupled diode laser is designed with a uniform energy distribution at a small divergence angle for more gentle and effective depilation