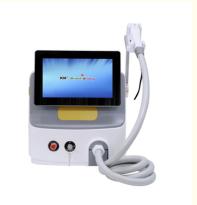

## 755nm 808nm 1064nm Triple Wave Diode Laser Hair Removal **Device**

Warranty: 2 Years

808 Nm Diode Laser 808 Permanent Laser • Product Name:

Hair Removal Device

Hair Removal Permanently • Function:

Output Power: 500W 600W 800w 1000W 1200W Option

### Android system

Diode laser titanium with 4K screen Android, wifi, bluetooth, 3D Animation intelligent ipad screen, even you can google, watchingTV, listening music, screen shot.

Fiber laser hair removal instrument uses a unique and innovative optical fiber output mode, the output energy attenuation is low, almost no loss, so the optical output energy is higher. The measured data show that the optical power energy of the laser is 4 to 808 times that of the traditional 3nm semiconductor laser.