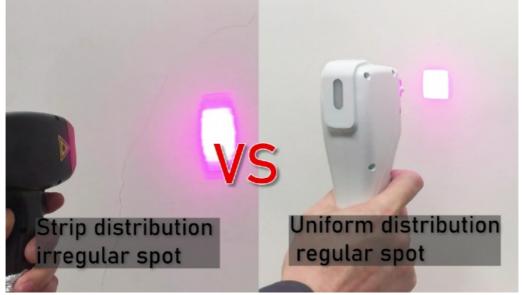

#### **DIODE LASER VS FIBER LASER**

- -The optical power energy is 3~4 times that of the traditional semiconductor laser, and the hair removal effect is better.
- -At the same time, the output of light energy is more uniform, avoiding the occurrence of excessive local heat caused by uneven energy.

# Fiber Optic hair removal

Fiber coupled diode laser is designed with a uniform energy distribution at a small divergence angle for more gentle and effective depilation