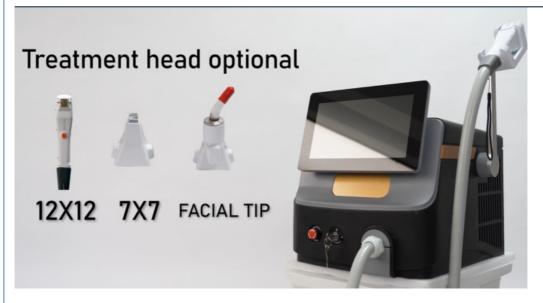

Spot size 12\*12,7\*7mm

Pulse width 1-400 ms (adjustable)

Energy 1-160 J/cm2 (adjustable)

Frequency 1-10 Hz(adjustable)

Language English, Spanish, Italian, German, French, Turkish or any other language as

# FIBER OPTIC HAIR REMOVAL

THE GOLD STANDARD FOR
HAIR REMOVAL,
TREATMENT IS SAFE FOR
THE EPIDERMIS

Laser Handle

**SOPT SIZE** 

12\*12,7\*7 ,FACICAL TIP