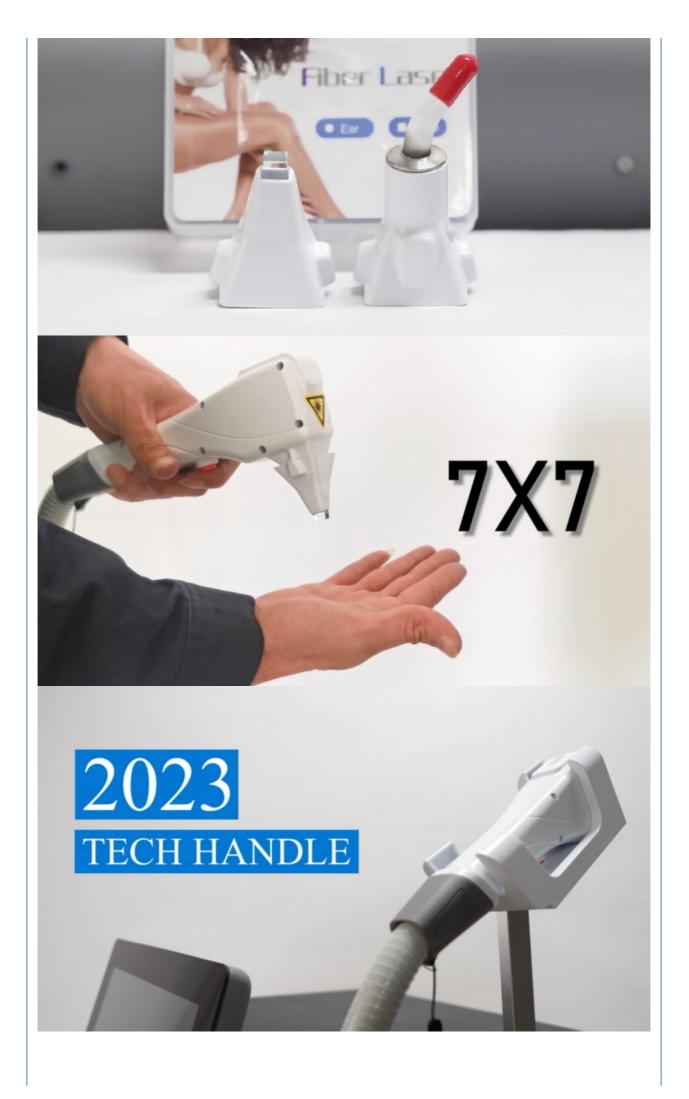

Spot size 12\*12,7\*7mm

Pulse width 1-400 ms (adjustable)

Energy 1-160 J/cm2 (adjustable)

Frequency 1-10 Hz(adjustable)

Language English, Spanish, Italian, German, French, Turkish or any other language as

# FIBER OPTIC HAIR REMOVAL

THE GOLD STANDARD FOR
HAIR REMOVAL,
TREATMENT IS SAFE FOR
THE EPIDERMIS

Laser Handle

**SOPT SIZE** 

12\*12,7\*7 ,FACICAL TIP

### Lighter surgical hande!!

The laser is moved to the main engine through the fiber optic semiconductor hair removal laser, the weight of the surgical hand is instantly reduced, becoming more compact and lighter, greatly improving the comfort of the surgeon and the efficiency of hair removal.