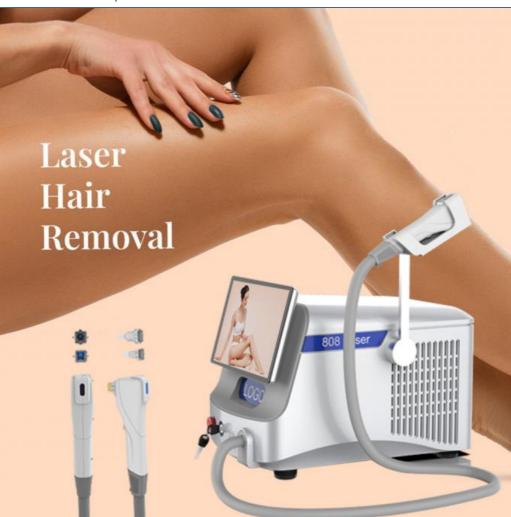

## 810 nm fiber coupled laser hair removal machine

Are you a beauty salon? distributor? or a trading company?

Our factory provide OEM, ODM services, for more information, please send inquiry!

### This machine MORE Lightweight !!

**Products Description** 

### Android system

Diode laser titanium with 4K screen Android, wifi, bluetooth, 3D Animation intelligent ipad screen, even you can google, watchingTV, listening music, screen shot.

Fiber laser hair removal instrument uses a unique and innovative optical fiber output mode, the output energy attenuation is low, almost no loss, so the optical output energy is higher. The measured data show that the optical power energy of the laser is 4 to 808 times that of the traditional 3nm semiconductor laser.