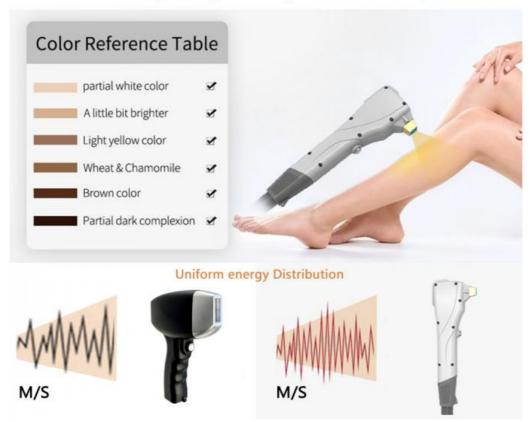

# Fiber Optic hair removal

Fiber coupled diode laser is designed with a uniform energy distribution at a small divergence angle for more gentle and effective depilation

# Fitzpatrick Skin type

Our Advantages

WHY CHOOSE US