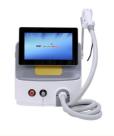

# Commercial Fiber Laser Hair Removal Machine 500W 600W 800W 1000W 1200W option

• Warranty: 2 Years

Product Name: 808 Nm Diode Laser 808 Permanent Laser

Hair Removal Device

• Function: Hair Removal Permanently

• Output Power: 500W 600W 800W 1000W 1200W Option

### This machine MORE Lightweight !!

**Products Description** 