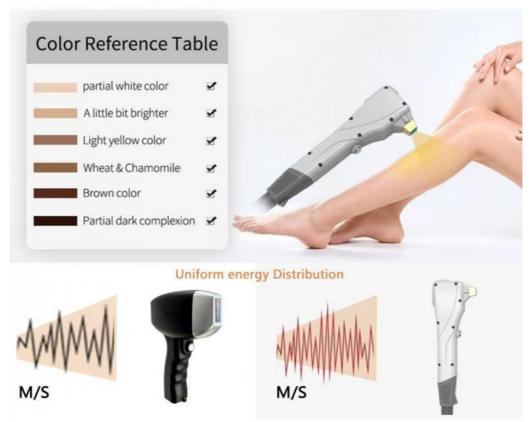

## Fiber Optic hair removal

Fiber coupled diode laser is designed with a uniform energy distribution at a small divergence angle for more gentle and effective depilation

### Fitzpatrick Skin type

Our Advantages

WHY CHOOSE US