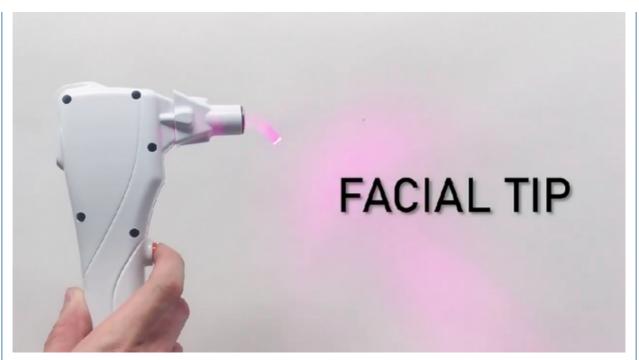

### FIBER OPTIC HAIR REMOVAL

THE GOLD STANDARD FOR
HAIR REMOVAL,
TREATMENT IS SAFE FOR
THE EPIDERMIS

Laser Handle

**SOPT SIZE** 

12\*12,7\*7 ,FACICAL TIP