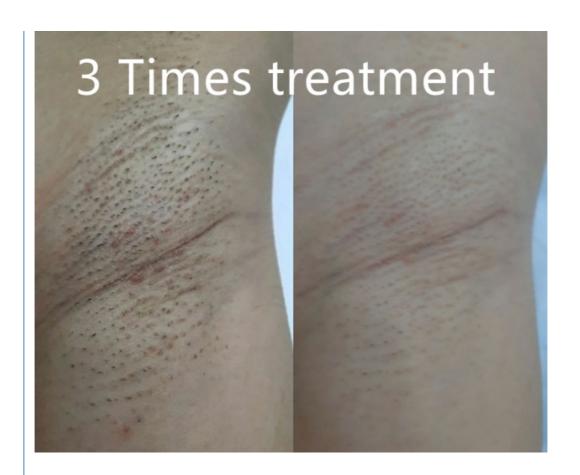

Better effect, more optimized energy control, more efficient and faster hair removal, more stable energy output.

### Lighter surgical hande!!

The laser is moved to the main engine through the fiber optic semiconductor hair removal laser, the weight of the surgical hand is instantly reduced, becoming more compact and lighter, greatly improving the comfort of the surgeon and the efficiency of hair removal.