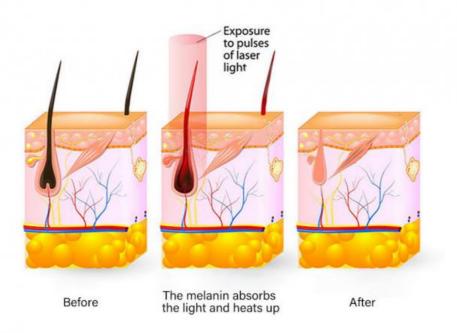

### Android system

Diode laser titanium with 4K screen Android, wifi, bluetooth, 3D Animation intelligent ipad screen, even you can google, watchingTV, listening music, screen shot.

Fiber laser hair removal instrument uses a unique and innovative optical fiber output mode, the output energy attenuation is low, almost no loss, so the optical output energy is higher. The measured data show that the optical power energy of the laser is 4 to 808 times that of the traditional 3nm semiconductor laser.

Better effect, more optimized energy control, more efficient and faster hair removal, more stable energy output.

#### **DIODE LASER VS FIBER LASER**

- -The optical power energy is 3~4 times that of the traditional semiconductor laser, and the hair removal effect is better.
- -At the same time, the output of light energy is more uniform, avoiding the occurrence of excessive local heat caused by uneven energy.