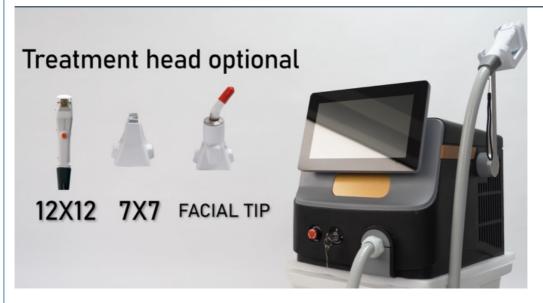

Spot size 12\*12,7\*7mm

Pulse width 1-400 ms (adjustable)

Energy 1-160 J/cm2 (adjustable)

Frequency 1-10 Hz(adjustable)

Language English, Spanish, Italian, German, French, Turkish or any other language as

### FIBER OPTIC HAIR REMOVAL

THE GOLD STANDARD FOR
HAIR REMOVAL,
TREATMENT IS SAFE FOR
THE EPIDERMIS

Laser Handle

**SOPT SIZE** 

12\*12,7\*7 ,FACICAL TIP