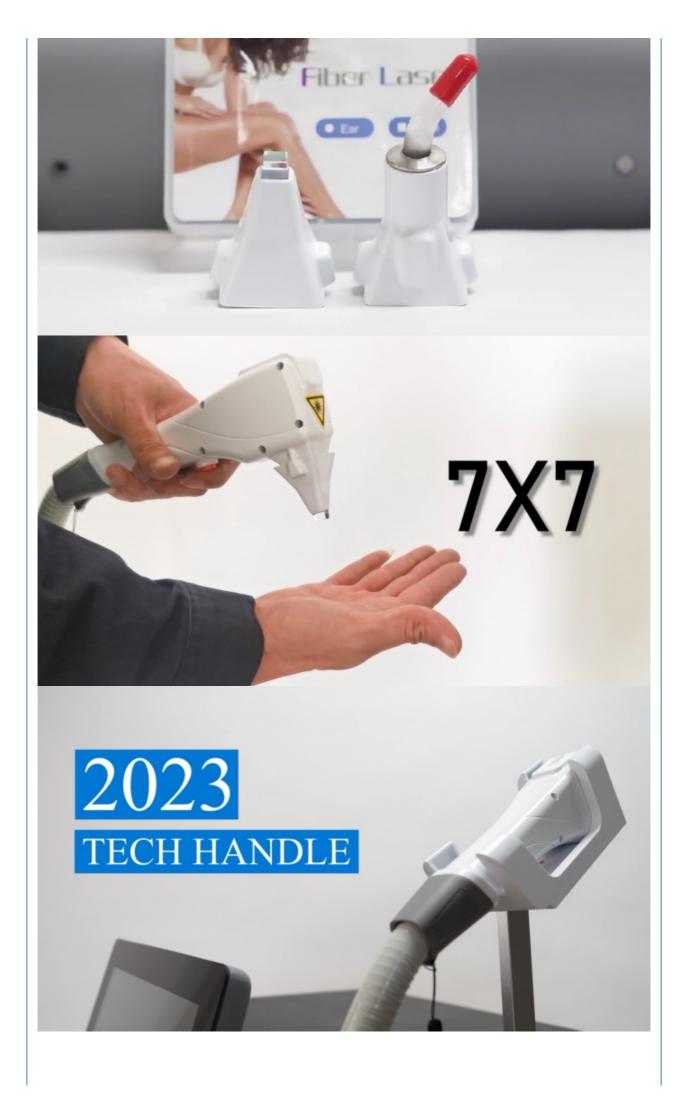

Spot size 12\*12,7\*7mm

Pulse width 1-400 ms (adjustable)

Energy 1-160 J/cm2 (adjustable)

Frequency 1-10 Hz(adjustable)

Language English, Spanish, Italian, German, French, Turkish or any other language as

### FIBER OPTIC HAIR REMOVAL

THE GOLD STANDARD FOR
HAIR REMOVAL,
TREATMENT IS SAFE FOR
THE EPIDERMIS

Laser Handle

**SOPT SIZE** 

12\*12,7\*7 ,FACICAL TIP

### Lighter surgical hande!!

The laser is moved to the main engine through the fiber optic semiconductor hair removal laser, the weight of the surgical hand is instantly reduced, becoming more compact and lighter, greatly improving the comfort of the surgeon and the efficiency of hair removal.