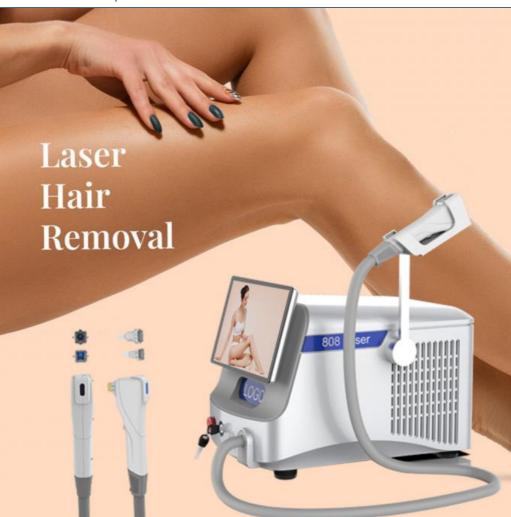

### FIBER OPTIC HAIR REMOVAL

THE GOLD STANDARD FOR
HAIR REMOVAL,
TREATMENT IS SAFE FOR
THE EPIDERMIS

Laser Handle

**SOPT SIZE** 

12\*12,7\*7 ,FACICAL TIP

# **LASER HAIR REMOVAL**