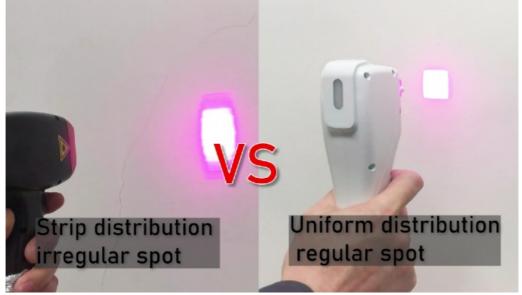

#### **DIODE LASER VS FIBER LASER**

- -The optical power energy is 3~4 times that of the traditional semiconductor laser, and the hair removal effect is better.
- -At the same time, the output of light energy is more uniform, avoiding the occurrence of excessive local heat caused by uneven energy.

## Fiber Optic hair removal

Fiber coupled diode laser is designed with a uniform energy distribution at a small divergence angle for more gentle and effective depilation