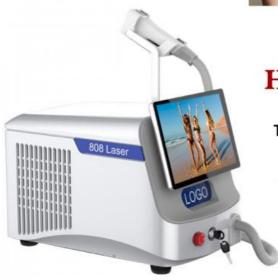

# Commercial Fiber Laser Hair Removal Machine 500W 600W 800W 1000W 1200W option

• Warranty: 2 Years

Product Name: 808 Nm Diode Laser 808 Permanent Laser

Hair Removal Device

• Function: Hair Removal Permanently

• Output Power: 500W 600W 800W 1000W 1200W Option

requested

Skin type I-VI skin type

Update system USB update

Rent System Optional

Display 8.4' color touch LCD display

Laser module

power

600W/800W/1000w/1200W/1600W