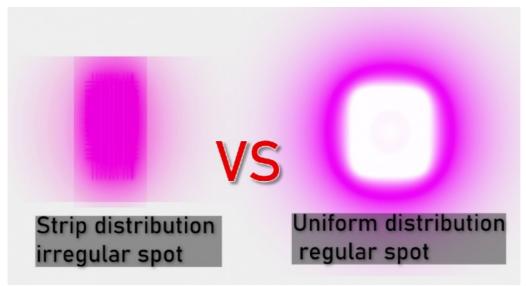

#### **DIODE LASER VS FIBER LASER**

- -The optical power energy is 3~4 times that of the traditional semiconductor laser, and the hair removal effect is better.
- -At the same time, the output of light energy is more uniform, avoiding the occurrence of excessive local heat caused by uneven energy.

## Fiber Optic hair removal

Fiber coupled diode laser is designed with a uniform energy distribution at a small divergence angle for more gentle and effective depilation