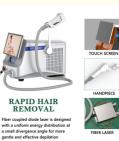

### This machine MORE Lightweight !!

**Products Description** 

### Android system

Diode laser titanium with 4K screen Android, wifi, bluetooth, 3D Animation intelligent ipad screen, even you can google, watchingTV, listening music, screen shot.

Fiber laser hair removal instrument uses a unique and innovative optical fiber output mode, the output energy attenuation is low, almost no loss, so the optical output energy is higher. The measured data show that the optical power energy of the laser is 4 to 808 times that of the traditional 3nm semiconductor laser.