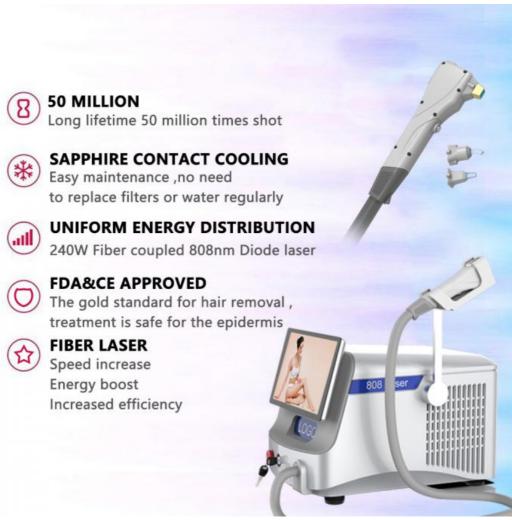

### Longer laser life:

<u>Optimized chip solutions greatly ensure the cooling efficiency of the laser</u>. At the same time, it also avoids the blockage of the traditional semiconductor laser caused by the micron cooling water pipe and the burning of the laser caused by the instantaneous thermal condensation caused by the ambient temperature difference.

When this occurs, the failure rate of the instrument is further reduced and the manufacturer enjoys a quality guarantee with a 2-year free manufacturer's warranty.

Laser type fiber laser

Laser wavelength 808nm

### FIBER OPTIC HAIR REMOVAL

THE GOLD STANDARD FOR
HAIR REMOVAL,
TREATMENT IS SAFE FOR
THE EPIDERMIS

Laser Handle

**SOPT SIZE** 

12\*12,7\*7 ,FACICAL TIP