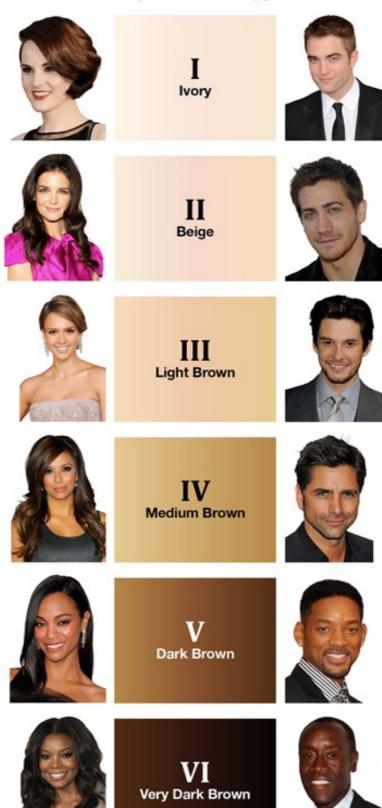

requested

Skin type I-VI skin type

Update system USB update

Rent System Optional

Display 8.4' color touch LCD display

Laser module

power

600W/800W/1000w/1200W/1600W

### Fitzpatrick Skin type

Our Advantages

WHY CHOOSE US