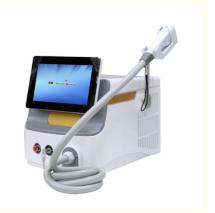

# Commercial Fiber Laser Hair Removal Machine 500W 600W 800W 1000W 1200W option

• Warranty: 2 Years

Product Name: 808 Nm Diode Laser 808 Permanent Laser

Hair Removal Device

• Function: Hair Removal Permanently

• Output Power: 500W 600W 800W 1000W 1200W Option

### This machine MORE Lightweight !!

**Products Description** 