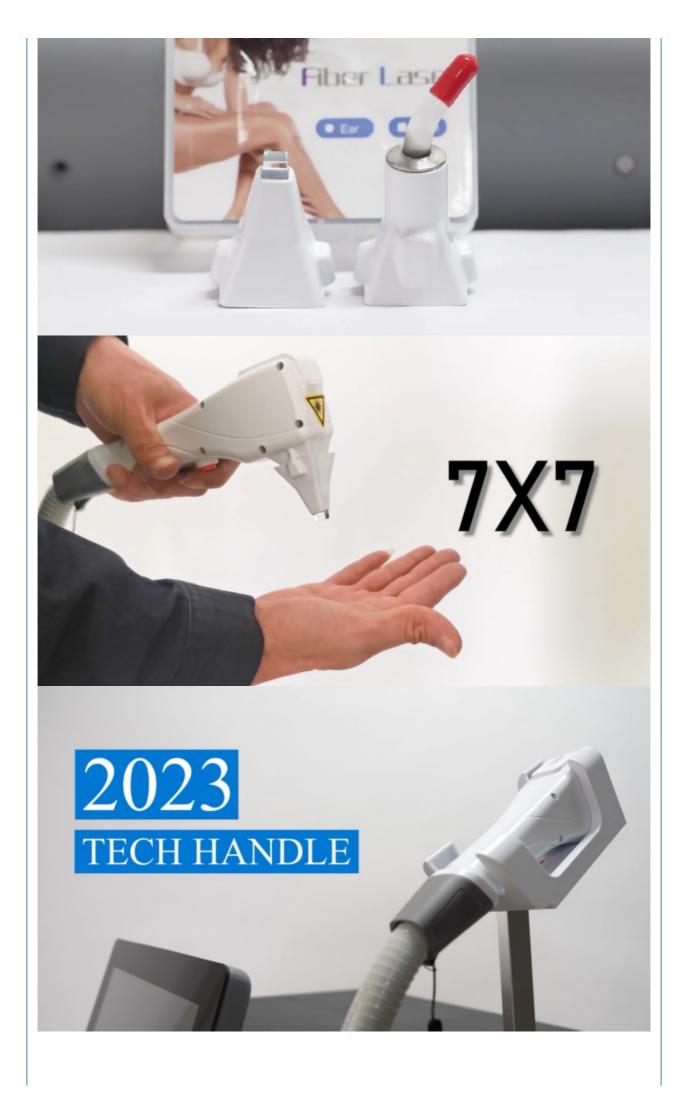

## RAPID HAIR REMOVAL

Fiber coupled diode laser is designed with a uniform energy distribution at a small divergence angle for more gentle and effective depilation

**TOUCH SCREEN** 

**HANDPIECE** 

FIBER LASER

# Fiber Optic hair removal

Fiber coupled diode laser is designed with a uniform energy distribution at a small divergence angle for more gentle and effective depilation

Laser type fiber laser

Laser wavelength 808nm

Laser Handle

**SOPT SIZE** 

12\*12,7\*7 ,FACICAL TIP