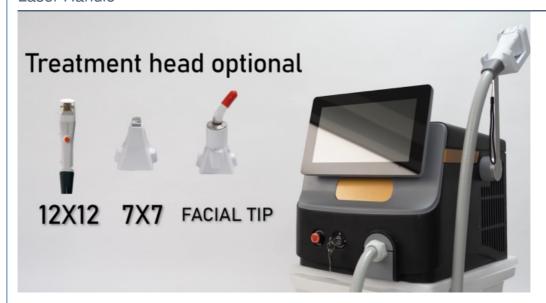

Spot size 12\*12,7\*7mm

Pulse width 1-400 ms (adjustable)

Energy 1-160 J/cm2 (adjustable)

Frequency 1-10 Hz(adjustable)

Language English, Spanish, Italian, German, French, Turkish or any other language as

Laser Handle

**SOPT SIZE** 

12\*12,7\*7 ,FACICAL TIP