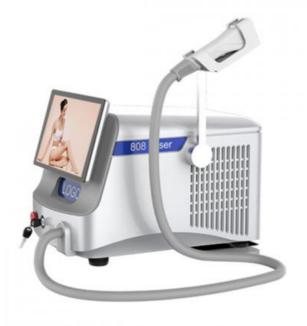

# Stationary Fiber Coupled Diode Laser Hair Removal Device 1-400ms Option

#### **Android system**

Diode laser titanium with **4K screen Android, wifi, bluetooth, 3D Animation** intelligent ipad screen, even you can google, watchingTV,listening music, screen shot.

Fiber laser hair removal instrument uses a unique and innovative optical fiber output mode, the output energy attenuation is low, almost no loss, so the optical output energy is higher. The measured data show that the optical power energy of the laser is 4 to 808 times that of the traditional 3nm semiconductor laser.