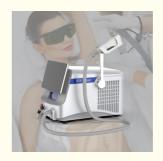

# Stationary Fiber Coupled Diode Laser Hair Removal Device 1-400ms Option

#### 808 nm fiber laser hair removal machine

Are you a beauty salon? distributor? or a trading company?

Our factory provide OEM, ODM services, for more information, please send inquiry! phone:0086-18754414717