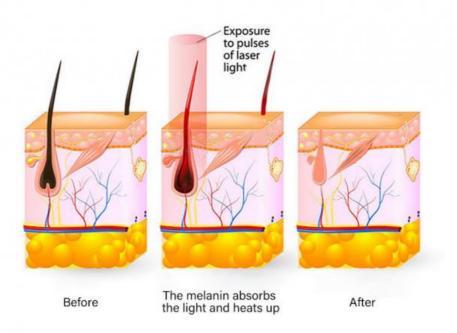

#### **Android system**

Diode laser titanium with **4K screen Android, wifi, bluetooth, 3D Animation** intelligent ipad screen, even you can google, watchingTV,listening music, screen shot.

Fiber laser hair removal instrument uses a unique and innovative optical fiber output mode, the output energy attenuation is low, almost no loss, so the optical output energy is higher. The measured data show that the optical power energy of the laser is 4 to 808 times that of the traditional 3nm semiconductor laser.

Better effect, more optimized energy control, more efficient and faster hair removal, more stable energy output.

#### **DIODE LASER VS FIBER LASER**

- -The optical power energy is 3~4 times that of the traditional semiconductor laser, and the hair removal effect is better.
- -At the same time, the output of light energy is more uniform, avoiding the occurrence of excessive local heat caused by uneven energy.