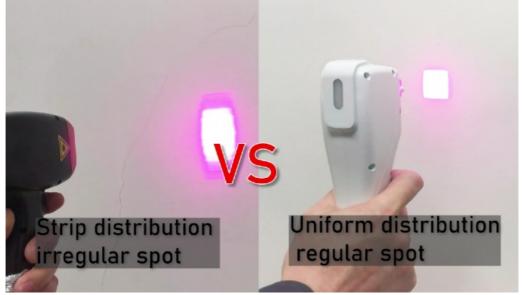

#### **DIODE LASER VS FIBER LASER**

- -The optical power energy is 3~4 times that of the traditional semiconductor laser, and the hair removal effect is better.
- -At the same time, the output of light energy is more uniform, avoiding the occurrence of excessive local heat caused by uneven energy.

## RAPID HAIR REMOVAL

Fiber coupled diode laser is designed with a uniform energy distribution at a small divergence angle for more gentle and effective depilation

**TOUCH SCREEN** 

**HANDPIECE** 

FIBER LASER

# Fiber Optic hair removal

Fiber coupled diode laser is designed with a uniform energy distribution at a small divergence angle for more gentle and effective depilation

Laser type fiber laser

Laser wavelength 808nm