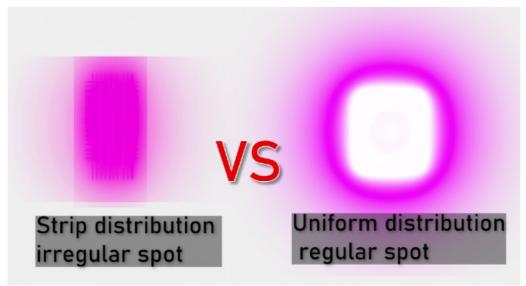

#### **DIODE LASER VS FIBER LASER**

- -The optical power energy is 3~4 times that of the traditional semiconductor laser, and the hair removal effect is better.
- -At the same time, the output of light energy is more uniform, avoiding the occurrence of excessive local heat caused by uneven energy.

## RAPID HAIR REMOVAL

Fiber coupled diode laser is designed with a uniform energy distribution at a small divergence angle for more gentle and effective depilation

**TOUCH SCREEN** 

**HANDPIECE** 

FIBER LASER

# Fiber Optic hair removal

Fiber coupled diode laser is designed with a uniform energy distribution at a small divergence angle for more gentle and effective depilation

Laser type fiber laser

Laser wavelength 808nm