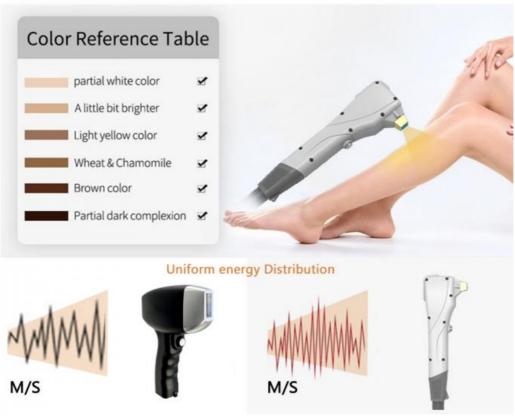

## RAPID HAIR REMOVAL

Fiber coupled diode laser is designed with a uniform energy distribution at a small divergence angle for more gentle and effective depilation

**TOUCH SCREEN** 

**HANDPIECE** 

FIBER LASER

# Fiber Optic hair removal

Fiber coupled diode laser is designed with a uniform energy distribution at a small divergence angle for more gentle and effective depilation

Laser type fiber laser

Laser wavelength 808nm