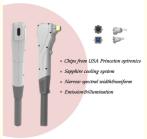

# Fiber Optic hair removal

Fiber coupled diode laser is designed with a uniform energy distribution at a small divergence angle for more gentle and effective depilation

Laser type fiber laser

Laser wavelength 808nm

Spot size 12\*12,7\*7mm

Pulse width 1-400 ms (adjustable)

Energy 1-160 J/cm2 (adjustable)

Frequency 1-10 Hz(adjustable)

Language English, Spanish, Italian, German, French, Turkish or any other language as

Laser Handle

**SOPT SIZE** 

12\*12,7\*7 ,FACICAL TIP