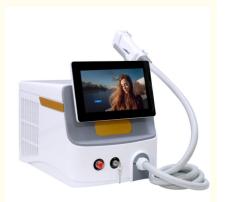

# Stationary Fiber Coupled Diode Laser Hair Removal Device 1-400ms Option

#### **Android system**

Diode laser titanium with **4K screen Android, wifi, bluetooth, 3D Animation** intelligent ipad screen, even you can google, watchingTV,listening music, screen shot.

Fiber laser hair removal instrument uses a unique and innovative optical fiber output mode, the output energy attenuation is low, almost no loss, so the optical output energy is higher. The measured data show that the optical power energy of the laser is 4 to 808 times that of the traditional 3nm semiconductor laser.

## RAPID HAIR REMOVAL

Fiber coupled diode laser is designed with a uniform energy distribution at a small divergence angle for more gentle and effective depilation

**TOUCH SCREEN** 

**HANDPIECE** 

FIBER LASER

# Fiber Optic hair removal

Fiber coupled diode laser is designed with a uniform energy distribution at a small divergence angle for more gentle and effective depilation

Laser type fiber laser

Laser wavelength 808nm