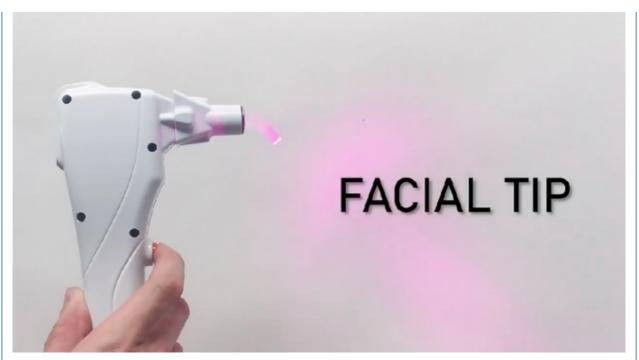

energy distribution at a small divergence angle for more gentle and effective depilation



Laser type fiber laser

Laser wavelength 808nm

Spot size 12\*12,7\*7mm

Pulse width 1-400 ms (adjustable)

Energy 1-160 J/cm2 (adjustable)

Frequency 1-10 Hz(adjustable)

Language English, Spanish, Italian, German, French, Turkish or any other language as

requested

Skin type I-VI skin type

Update system USB update

Rent System Optional

Display 8.4' color touch LCD display

Laser module

power

600W/800W/1000w/1200W/1600W

Cooling water + air + semiconductor + A/C

Voltage 110V/220V±20V, 50/60Hz

Screen program supports customization

When adjusting the treatment parameters, you can directly input it, which is convenient and quick.



Laser Handle



**SOPT SIZE** 

12\*12,7\*7 ,FACICAL TIP





#### Lighter surgical hande!!

The laser is moved to the main engine through the fiber optic semiconductor hair removal laser, the weight of the surgical hand is instantly reduced, becoming more compact and lighter, greatly improving the comfort of the surgeon and the efficiency of hair removal.

# **LASER HAIR REMOVAL**





### Fitzpatrick Skin type



Our Advantages

WHY CHOOSE US

#### 1)In stock 12 hours delivery

- 2) Print any color you want for your machine, make it be your and your client's favorite.
- 3) Print your logo on the machine shell and add it to the system as a welcome interface. Make it exclusive in the world.
- 4) Add any language into the machine system, according to you and your client's requirements.
- 5) Add the Remote Rental System into the machine to do lease b