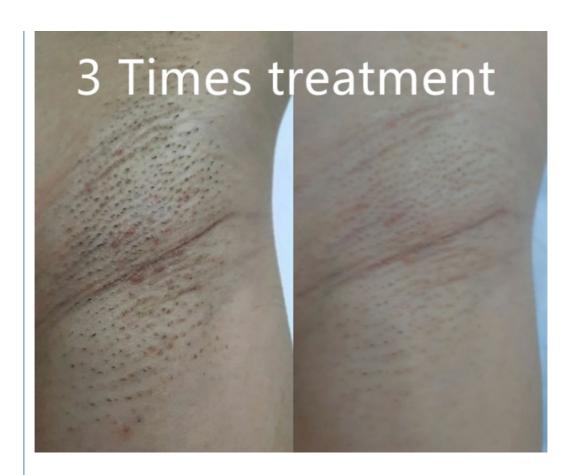

Better effect, more optimized energy control, more efficient and faster hair removal, more stable energy output.

## RAPID HAIR REMOVAL

Fiber coupled diode laser is designed with a uniform energy distribution at a small divergence angle for more gentle and effective depilation

**TOUCH SCREEN** 

**HANDPIECE** 

FIBER LASER