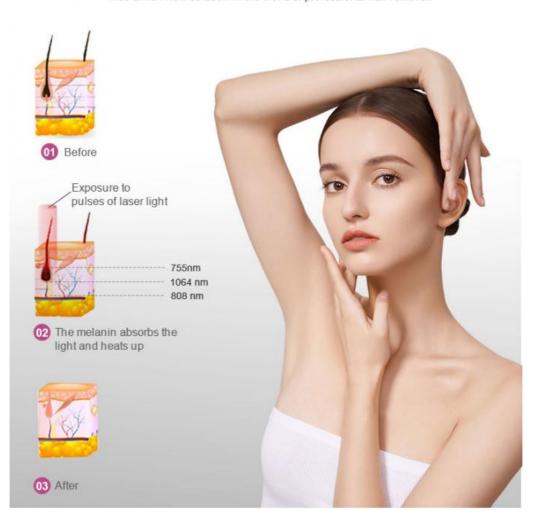

### What is diode laser hair removal?

Diode laser hair removal comes with 808nm wavelength laser stack or 755+808+1064 triple wavelength laser stack with semiconductors technology. They are assembled together to produce light for permanent hair removal/hair reduction/depilation/epilation treatment!

# Why all beautician prefer 808nm diode Laser hair removal machine

----- please check following answer

- 1) High energy, no pigmentation, excellent treatment result can be expected at the first treatment and suitable to all types of hair
- 2) Long laser width, Effective for the hair follicles produce heat accumulation, Permanent hair removal.
- 3) Safety, Almost no skin scattering, no harm to the skin and sweat glands, no scar, no any side-effect
- 4) Skin-Touching cooling system can make momentary epidermal anesthesia, no any painless during
- 5) Best thermostatic water cycle system guarantee semiconductor pump can't burn cavities due to overheating.
- 6) Self-checking and auto-protection mechanism to ensure the stability.
- 7) Strong Sapphire touch cooling system can make momentary epidermal anesthesia, no any painless during
- 8) Quick: Squared big spot size could prompt the treatment speed, treatment speed and efficiency.
- 9) The power module design is suitable for import and export business