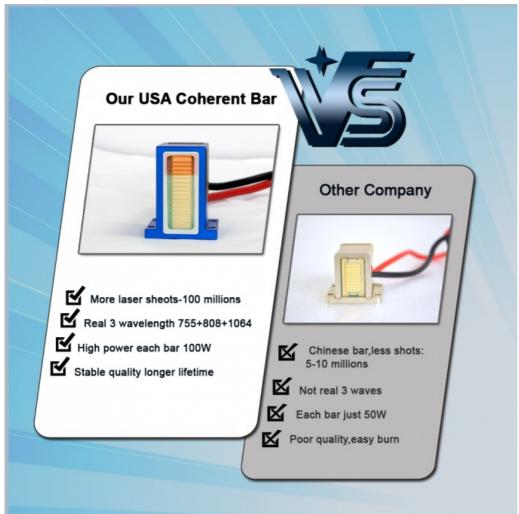

### Why choose KM diode laser hair removal machine?

- \* Much stable and higher powerful new golden welding laser module with USA Coherent bars. It can shot about 30 million times.
- \* Double water filters, only change filters per 6 months and 1 year. And some old filters in some machines need change filter every month. Save much maintainance cost and times for you.
- \* New Italy Bluid-o-tech imported water pump replaced Chinese pump with better cooling system and more quiet during treatment. Those obvious difference will be found when your customers compare with some machines with Chinese water
- \*Japan TDK Six way power supply replaced four way power supply, much higher and stable output.
- \* TEC cooling system, can control water temperature by yourself to keep 808 diode laser machine running continuously within 24 hours even in Summer. Same function as your A/C in your house.
- \* Various power laser modules for your option , 300W 500W 600W 800W 1000W 1200W 1600W ... (6bars 10basr 12bars 16 bars )
- \* Single 808 wave, 755nm/808nm/1064nm double wave and triple wave for option.
- \* Same inside parts as KM Titanium ICE