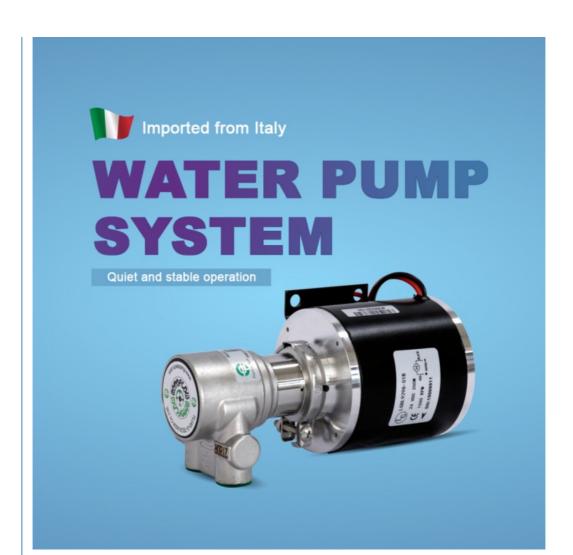

### Why choose KM diode laser hair removal machine?

- \* Much stable and higher powerful new golden welding laser module with USA Coherent bars. It can shot about 30 million times.
- \* Double water filters, only change filters per 6 months and 1 year. And some old filters in some machines need change filter every month. Save much maintainance cost and times for you.
- \* New Italy Bluid-o-tech imported water pump replaced Chinese pump with better cooling system and more quiet during treatment. Those obvious difference will be found when your customers compare with some machines with Chinese water
- \*Japan TDK Six way power supply replaced four way power supply, much higher and stable output.
- \* TEC cooling system, can control water temperature by yourself to keep 808 diode laser machine running continuously within 24 hours even in Summer. Same function as your A/C in your house.
- \* Various power laser modules for your option , 300W 500W 600W 800W 1000W 1200W 1600W ... (6bars 10basr 12bars 16 bars )
- \* Single 808 wave, 755nm/808nm/1064nm double wave and triple wave for option.
- \* Same inside parts as KM Titanium ICE