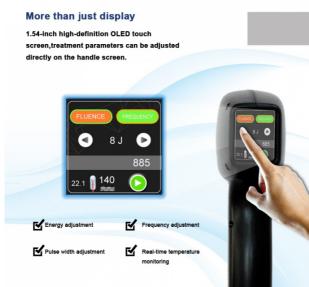

NEW Version handpiece with LCD 1)You can adjust treatment parameters directly via handpiece screen even during treatment.

2)Much convenient and intelligent technology with KM quality .

Our Advantages