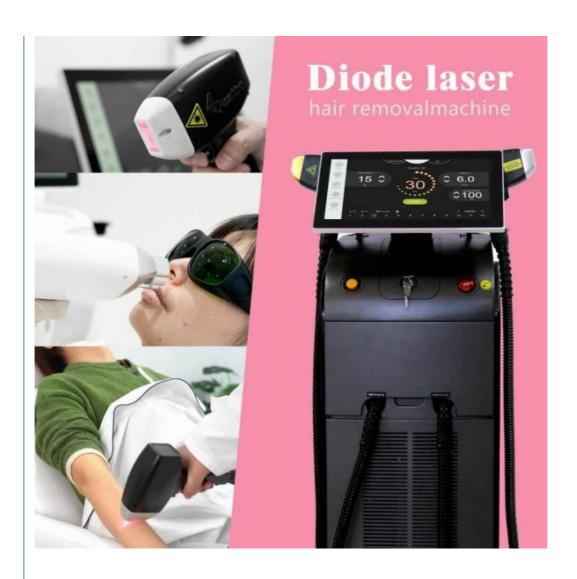

NEW Version handpiece with LCD 1)You can adjust treatment parameters directly via handpiece screen even during treatment.

2)Much convenient and intelligent technology with KM quality .

Our Advantages

order 10 sets get 1 free machine

**Product Paramenters** 

Laser type Diode laser

Laser wavelength 808nm or 3 wave 755&808&1064nm

Spot size 12\*12 mm2,12\*20 mm2,15\*27 mm2 , 12\*35 mm2(optional )

Pulse width 1-300 ms (adjustable)

Rent System Optional

Display 15inch' color touch LCD display

Laser module power 600W/800W/1000w/1200W/1600W

Cooling water + air + semiconductor + A/C+TEC big cooler part in

Voltage 110V/220V±20V, 50/60Hz