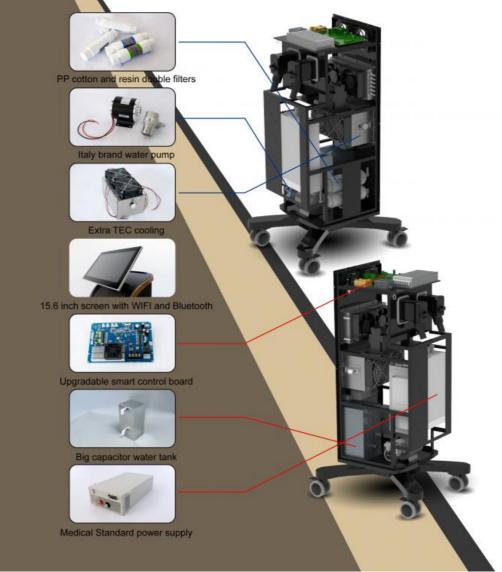

### KM Ice Titanium laser feature:

- 1. Germany TUV, ISO13485, ROHS, MDSAP, Australia TGA approved
- 2. No pigmentation. Suitable for any kind of skin and hairs. Safe and Fast.
- 3. Continuous working 12h: Air+water+unique designed TEC cooling system, controls steady water temperature 24°C,
- ensure machine works continuously all the day, even in summer without air-conditioner laser hair removal machine.
- 4 Free Shipping is sea transportation. Need other mode of transport, please kindly contact sales. Thank you so much.

### 1. TEC active cooling

TEC active cooling design, ensure ontinuously working for 10 hours in 30C Room-Temperature.

# 2.3D Air Cooling System

All heat from components will be cooled down by 3D air cooling system.

### 3. Heat Insulation Water Tank

### 4 Liter Heat insulation water tank,

surrounding by Heat insulation material, always keep water temperature below 20C