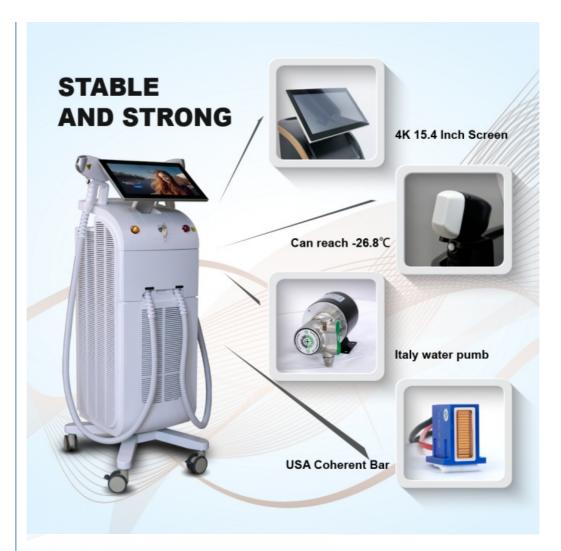

# **NEW TITANIUM**

Large 4cm2 spot size and advanced cooling system, treatments are now much faster and pain free driven new solution in the world of professional hair removal.

### Why choose KM diode laser hair removal machine?

- \* Much stable and higher powerful new golden welding laser module with USA Coherent bars. It can shot about 30 million times.
- \* Double water filters, only change filters per 6 months and 1 year. And some old filters in some machines need change filter every month. Save much maintainance cost and times for you.
- \* New Italy Bluid-o-tech imported water pump replaced Chinese pump with better cooling system and more quiet during treatment. Those obvious difference will be found when your customers compare with some machines with Chinese water
- \*Japan TDK Six way power supply replaced four way power supply, much higher and stable output.
- \* TEC cooling system, can control water temperature by yourself to keep 808 diode laser machine running continuously within 24 hours even in Summer. Same function as your A/C in your house.
- \* Various power laser modules for your option , 300W 500W 600W 800W 1000W 1200W 1600W ... (6bars 10basr 12bars 16 bars )
- \* Single 808 wave, 755nm/808nm/1064nm double wave and triple wave for option.
- \* Same inside parts as KM Titanium ICE

order 10 sets get 1 free machine

**Product Paramenters** 

Laser type Diode laser

Laser wavelength 808nm or 3 wave 755&808&1064nm

Spot size 12\*12 mm2,12\*20 mm2,15\*27 mm2 , 12\*35 mm2(optional )

Pulse width 1-300 ms (adjustable)

Energy 1-320 J/cm2 (adjustable)

Frequency 1-10 Hz(adjustable)

Language English, Spanish, Italian, German, French, Turkish or any other language as

requested

Skin type I-VI skin type

Update system USB update

Rent System Optional

Display 15inch' color touch LCD display

Laser module power 600W/800W/1000w/1200W/1600W

Cooling water + air + semiconductor + A/C+TEC big cooler part in

Voltage 110V/220V±20V, 50/60Hz