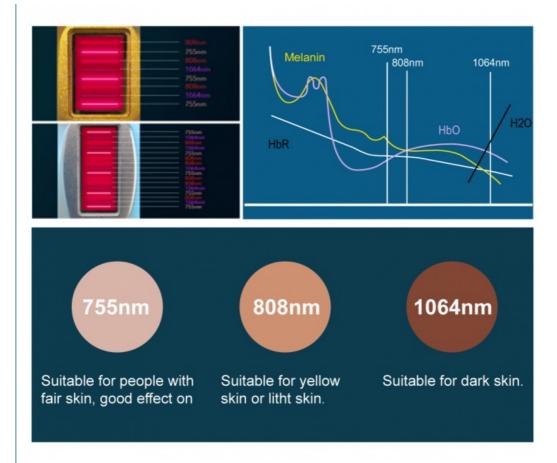

2 Years

· Warranty: 600W /1600W • Power Of Laser Diode: • Number Of Bars: 10/12/20/32

808nm (755 And 1064nm For Option) · Wavelength:

• Energy: 1-160j/cm2 Width: 1-400ms

### Why choose KM diode laser hair removal machine?

- \* Much stable and higher powerful new golden welding laser module with USA Coherent bars. It can shot about 30 million times.
- \* Double water filters, only change filters per 6 months and 1 year. And some old filters in some machines need change filter every month. Save much maintainance cost and times for you.
- \* New Italy Bluid-o-tech imported water pump replaced Chinese pump with better cooling system and more quiet during treatment. Those obvious difference will be found when your customers compare with some machines with Chinese water
- \*Japan TDK Six way power supply replaced four way power supply, much higher and stable output.
- \* TEC cooling system, can control water temperature by yourself to keep 808 diode laser machine running continuously within 24 hours even in Summer. Same function as your A/C in your house.
- \* Various power laser modules for your option , 300W 500W 600W 800W 1000W 1200W 1600W ... (6bars 10basr 12bars 16 bars )
- \* Single 808 wave, 755nm/808nm/1064nm double wave and triple wave for option.
- \* Same inside parts as KM Titanium ICE

order 10 sets get 1 free machine

**Product Paramenters** 

Laser type Diode laser

Laser wavelength 808nm or 3 wave 755&808&1064nm

Spot size 12\*12 mm2,12\*20 mm2,15\*27 mm2 , 12\*35 mm2(optional )

Pulse width 1-300 ms (adjustable)