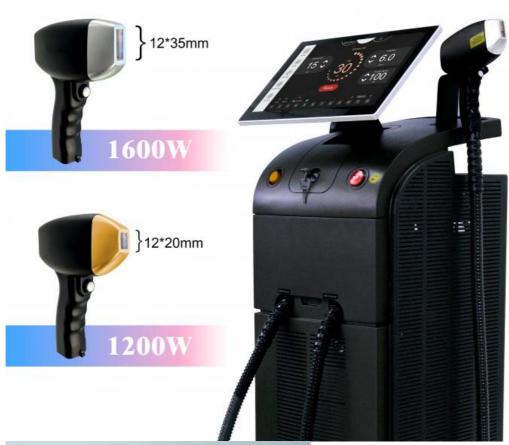

A variety of different powers and different spot sizes are available to meet the treatment needs of different parts of the customer

14×14mm 300-500W

12×20mm 500-1000W

12×27mm 1000-1600W

12×35mm 1200-2400W

Different power handle with different spot size for different area treatment. From 300W to 2400W which can meet different level client's request