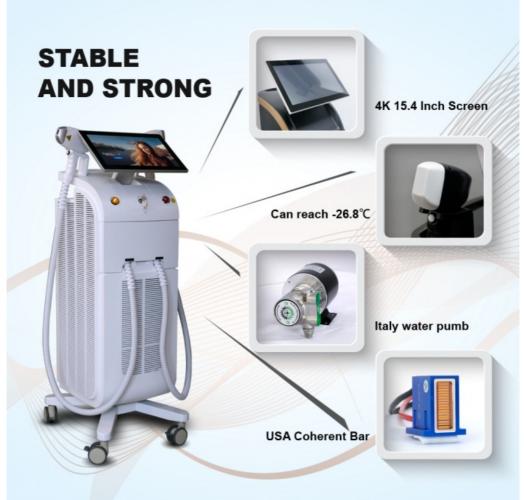

#### KM Laser Machine advantages

- 1. USA TEC cooling system2. Italy made water pump
- 3, USA Coherent company Laser stack
- 4. Double filter system
- 5. Accurate energy output
- 6. USA Certificate and Medical CE

# Why choose KM diode laser hair removal machine?

- \* Much stable and higher powerful new golden welding laser module with USA Coherent bars. It can shot about 30 million times.
- \* Double water filters, only change filters per 6 months and 1 year. And some old filters in some machines need change filter every month . Save much maintainance cost and times for you.
- \* New Italy Bluid-o-tech imported water pump replaced Chinese pump with better cooling system and more quiet during treatment. Those obvious difference will be found when your customers compare with some machines with Chinese water pump.
- \*Japan TDK Six way power supply replaced four way power supply, much higher and stable output.
- \* TEC cooling system , can control water temperature by yourself to keep 808 diode laser machine running continuously within 24 hours even in Summer . Same function as your A/C in your house.
- \* Various power laser modules for your option , 300W 500W 600W 800W 1000W 1200W 1600W ... (6bars 10basr 12bars 16 bars )
- \* Single 808 wave, 755nm/808nm/1064nm double wave and triple wave for option.
- \* Same inside parts as KM Titanium ICE