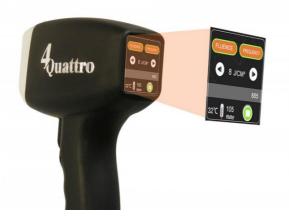

# **Enter parameters directly**

Improve work efficiency while quickly setting treatment parameters

## **HANDLE SCREEN**

The parameters can be adjusted on the handle control screen Convenient and fast operation

2022 Version handpiece with LCD 1)You can adjust treatment parameters directly via handpiece screen even during treatment.

2)Much convenient and intelligent technology with KM quality .