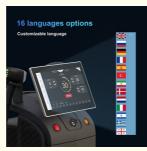

Energy 1-320 J/cm2 (adjustable)

Frequency 1-10 Hz(adjustable)

Language English, Spanish, Italian, German, French, Turkish or any other language as

requested

Skin type I-VI skin type

Update system USB update