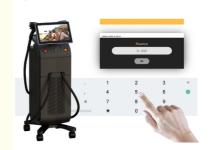

## **HANDLE SCREEN**

The parameters can be adjusted on the handle control screen Convenient and fast operation

2022 Version handpiece with LCD 1)You can adjust treatment parameters directly via handpiece screen even during treatment.

2)Much convenient and intelligent technology with KM quality .