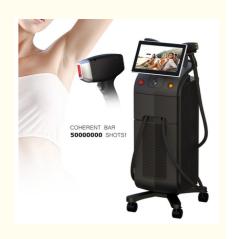

# **USA COHERENT LASER MODULE**

DIFFERENT SPOT SIZE 14\*14MM², 12\*20MM², 12\*35MM² OPTIONAL METAL FACIAL TIP OPTIONAL FOR EAR, NOSE AND LIPS SMALL AREA TREATMENT