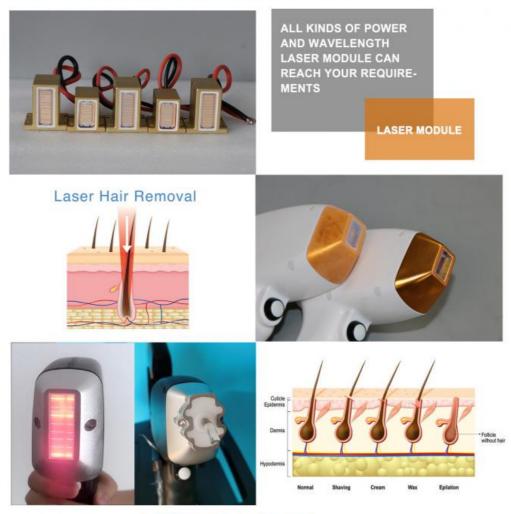

#### Diode Laser depilation handle

The 3 waves works in the same handle at the same time 755nm for white skin( fine, golden hair) 808nm for yellow/neutral skin 1064nm for black(black hair)

#### **Product Paramenters**

Laser type Diode laser

Laser wavelength 808nm or 3 wave 755&808&1064nm or 755nm+808nm+1064nm+940nm

Spot size 12\*12 mm2,12\*20 mm2,15\*27 mm2, 12\*35 mm2(optional)

Pulse width 1-300 ms (adjustable)

# **USA COHERENT LASER MODULE**

DIFFERENT SPOT SIZE 14\*14MM², 12\*20MM², 12\*35MM² OPTIONAL METAL FACIAL TIP OPTIONAL FOR EAR, NOSE AND LIPS SMALL AREA TREATMENT