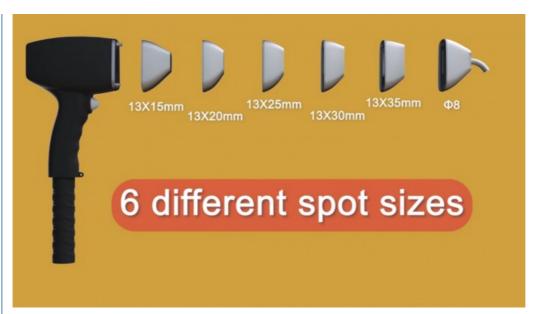

Commissioning And Training, Field Maintenance And Repair Service

• Warranty: 2 Years

• Spot Size: 20\*10mm,10\*10mm,15\*27mm 12\*35

• Frequency: 0.5-10 Hz

OEM&ODM: YES ,professionalUpdate: USB Update

Training: Detail User Manual+DVD Video+online

#### **Product Paramenters**

Laser type Diode laser

Laser wavelength 808nm or 3 wave 755&808&1064nm or 755nm+808nm+1064nm+940nm

Spot size 12\*12 mm2,12\*20 mm2,15\*27 mm2, 12\*35 mm2(optional)

Pulse width 1-300 ms (adjustable)

# **USA COHERENT LASER MODULE**

DIFFERENT SPOT SIZE 14\*14MM², 12\*20MM², 12\*35MM² OPTIONAL METAL FACIAL TIP OPTIONAL FOR EAR, NOSE AND LIPS SMALL AREA TREATMENT