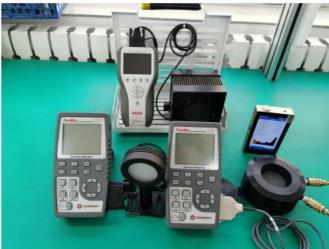

# PROFESSIONAL TESTING TOOL

1)ISRAEL VEGA BRAND AND USA CO-HERENT BRAND LASER ENERGY METER .FIRST-CLASS BRAND ENERGY METER TO TEST MACHINES TO BE SURE ACCURATE AND REAL OUTPUT BEFORE SHIPPING . 2)OSCILLOSCOPE FOR DISTINGUISH DIFFERENT WAVELENGTH TO BE SURE YOU GET REAL 3 WAVES WHAT YOU REQUEST .

#### The important data behind machine

use professional testing tools

1 Power meter: coherent power meter, professional testing laser power

2 Energy meter: Israel

imported VEGA energy meter, professional testing laser energy output **3)Spectrometer**: Spectral wavelength tester to make sure each

laser wavelength is accurate

4 Energy tested report: Each machine through the United States coherent energy meter detection

Each laser will undergo multi-stage data testing before storage, after machine assembly, and before leaving the factory, including power, energy, band testing, etc. **Ensure that each machine meets**, **ISO13485**, **Medical CE**, **TGA**, **MDSAP** certification standards