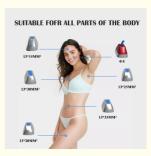

#### **Product Paramenters**

Laser type Diode laser

Laser wavelength 808nm or 3 wave 755&808&1064nm or 755nm+808nm+1064nm+940nm

Spot size 12\*12 mm2,12\*20 mm2,15\*27 mm2, 12\*35 mm2(optional)

Pulse width 1-300 ms (adjustable)

# **USA COHERENT LASER MODULE**

DIFFERENT SPOT SIZE 14\*14MM², 12\*20MM², 12\*35MM² OPTIONAL METAL FACIAL TIP OPTIONAL FOR EAR, NOSE AND LIPS SMALL AREA TREATMENT