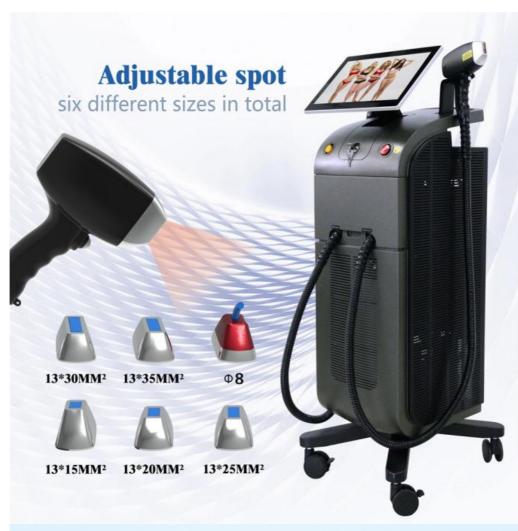

Commissioning And Training, Field Maintenance And Repair Service

• Warranty: 2 Years

• Spot Size: 20\*10mm,10\*10mm,15\*27mm 12\*35

• Frequency: 0.5-10 Hz

OEM&ODM: YES ,professionalUpdate: USB Update

Training: Detail User Manual+DVD Video+online

#### **Product Paramenters**

Laser type Diode laser

Laser wavelength 808nm or 3 wave 755&808&1064nm or 755nm+808nm+1064nm+940nm

Spot size 12\*12 mm2,12\*20 mm2,15\*27 mm2, 12\*35 mm2(optional)

Pulse width 1-300 ms (adjustable)

# **USA COHERENT LASER MODULE**

DIFFERENT SPOT SIZE 14\*14MM², 12\*20MM², 12\*35MM² OPTIONAL METAL FACIAL TIP OPTIONAL FOR EAR, NOSE AND LIPS SMALL AREA TREATMENT