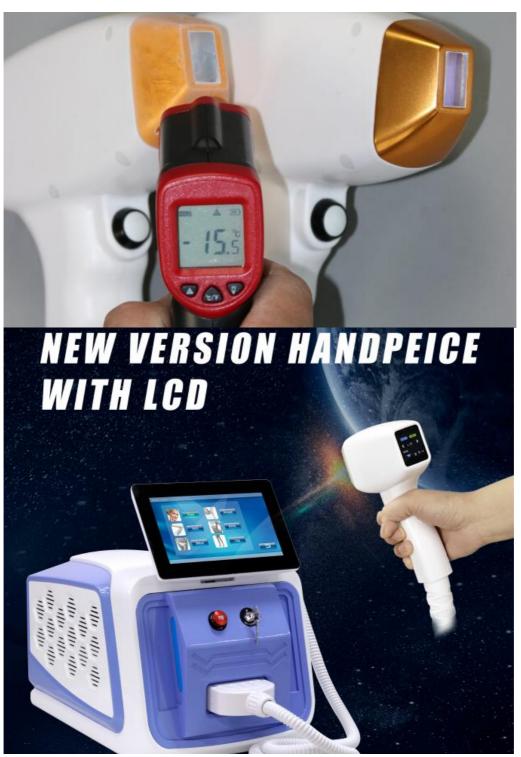

The handle can be cooled up to -15°C, and the treatment is completely pain-free

Our Advantages

#### Android system

Diode laser titanium with 15.6 inch 4K Android, wifi, bluetooth, 3D Animation intelligent ipad screen, even you can google, watchingTV,listening music, screen shot.

4K 12' SCREEN WITH BLUETOOTH AND WIFI FUNCTION

## Laser Handle