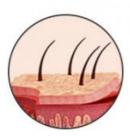

## Hair removal cycle

1-3 Weeks 2-3 times every week

Original Hair Loss

4-5 Weeks 2-3 times every week New Hair Loss

6-8 Weeks Once every week

8-12 Weeks Selectively Use it Hair Thinner and Less Permanent Smooth Skin