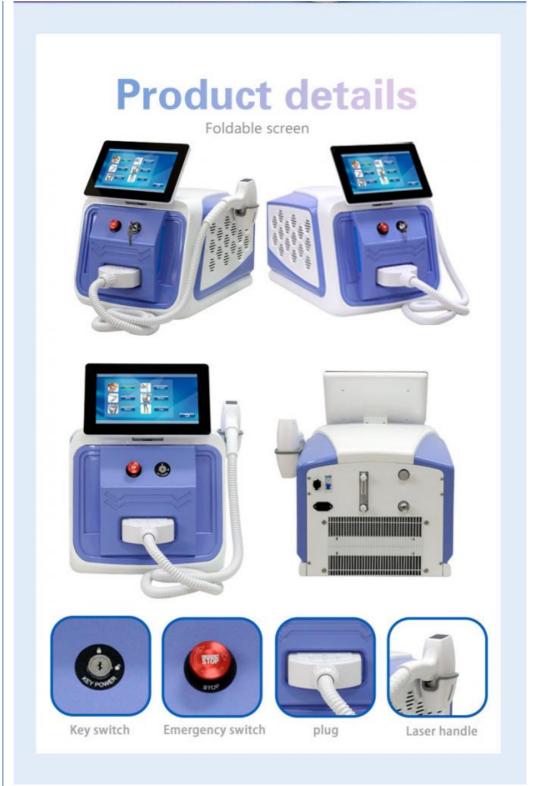

ic, screen shot.



4K 12' SCREEN WITH BLUETOOTH AND WIFI FUNCTION















Laser type Diode laser

Laser wavelength 808nm or 3 wave 755&808&1064nm

Spot size 12\*12 mm2,12\*20 mm2,15\*27 mm2 , 12\*35 mm2(optional )

Pulse width 1-400 ms (adjustable)

Energy 1-160 J/cm2 (adjustable)

Frequency 1-10 Hz(adjustable)

Language English, Spanish, Italian, German, French, Turkish or any other language as

requested

Skin type I-VI skin type

Update system USB update

Rent System Optional

Display 8.4' color touch LCD display

Laser module

power

600W/800W/1000w/1200W/1600W

Cooling water + air + semiconductor + A/C

Voltage 110V/220V±20V, 50/60Hz

#### Screen program supports customization

When adjusting the treatment parameters, you can directly input it, which is convenient and quick.



- 1.4 waves 1064nm +808nm + 755nm+940nm, 4 in 1 all skin type can be used
- 2. High power: NEW 800W / 1000W/ 1200W / 1600W / 2000W handle for options
- $3. \\ Medical \ handle \ spot \ size \ 15^*25mm/15^*36mm \ face \ \& \ body \ hair \ removal \ solution!$
- 4.Cooling system: Unique Sapphire+Semiconductor+ICE+TEC cooling system, most effective to ensure machine work all day, 24hr no down time.



- 1 Spillway hole
- 2 Inlet and outlet hole Water
- 3 Radiator Fan
- 4 Water window
- 5 Air Switch
- 6 The power cord jack
- 7 Foot pedal jack



SAFE AND FAST



ICE HAIR REMOVAL



THREE-STAGE



30 MILLIONS SHOTS

## Hair removal cycle



1-3 Weeks 2-3 times every week

Original Hair Loss

4-5 Weeks 2-3 times every week New Hair Loss

6-8 Weeks Once every week

8-12 Weeks Selectively Use it