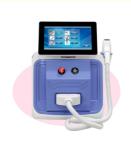

# Portable 810nm Trio Depilation Diode IPL Laser Beauty Machine 3 Wavelengths

#### **Product Description**

Portable 810 Trio Depilation Diode Laser IPL Hair Removal Machine With 3 Wavelengths

#### Android system

Diode laser titanium with 15.6 inch 4K Android, wifi, bluetooth, 3D Animation intelligent ipad screen, even you can google, watchingTV,listening music, screen shot.

4K 12' SCREEN WITH BLUETOOTH AND WIFI FUNCTION

Language English, Spanish, Italian, German, French, Turkish or any other language as

requested

Skin type I-VI skin type

Update system USB update

Rent System Optional

Display 8.4' color touch LCD display

Laser module