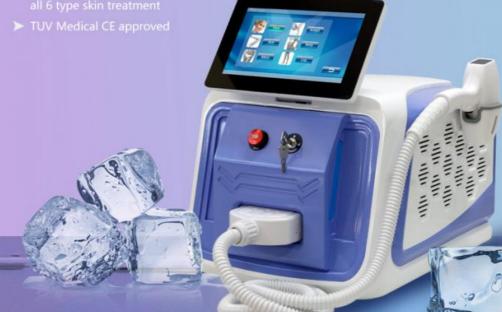

# Portable 810nm Trio Depilation Diode IPL Laser Beauty Machine 3 Wavelengths

#### **Product Description**

Portable 810 Trio Depilation Diode Laser IPL Hair Removal Machine With 3 Wavelengths

#### Screen program supports customization

When adjusting the treatment parameters, you can directly input it, which is convenient and quick.

- 1.4 waves 1064nm +808nm + 755nm+940nm, 4 in 1 all skin type can be used
- 2. High power: NEW 800W / 1000W/ 1200W / 1600W / 2000W handle for options
- $3. \\ Medical \ handle \ spot \ size \ 15^*25mm/15^*36mm \ face \ \& \ body \ hair \ removal \ solution!$
- 4.Cooling system: Unique Sapphire+Semiconductor+ICE+TEC cooling system, most effective to ensure machine work all day, 24hr no down time.