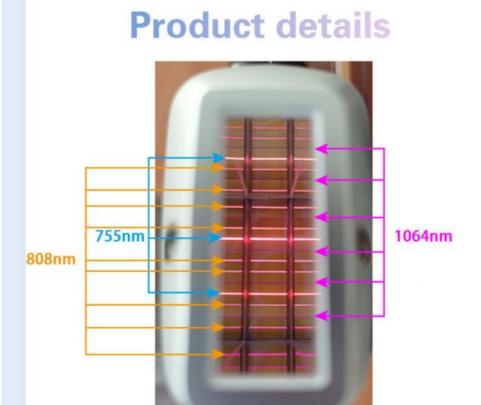

• Warranty: 2 Years, 2 Year, Free Part Service

Pulse Width: 1-400ms/300ms

• Wavelength: 808nm±5nm, 755/808/1064nm±5nm

• Spot Size: 14\*14mm2, 12\*20mm, 15\*27mm, 12\*35mm2

L 2007 DOWNS COOM 1000M 1000M 1000M

Laser type Diode laser

Laser wavelength 808nm or 3 wave 755&808&1064nm

Spot size 12\*12 mm2,12\*20 mm2,15\*27 mm2 , 12\*35 mm2(optional )

Pulse width 1-400 ms (adjustable)

Energy 1-160 J/cm2 (adjustable)

Frequency 1-10 Hz(adjustable)

#### What is diode laser hair removal?

Diode laser hair removal comes with 808nm wavelength laser stack or 755+808+1064 triple wavelength laser stack with semiconductors technology. They are assembled together to produce light for permanent hair removal/hair reduction/depilation/epilation treatment!