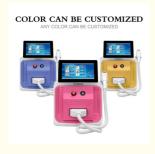

Minimum Order Quantity: 1

• Price: \$3,500.00/sets >=1 sets

Packaging Details: boxDelivery Time: 1-7daysSupply Ability: 100sets



## **Product Specification**

• Q-Switch: NO

Laser Type: Diode LaserStyle: StationaryType: Laser

Feature: Hair Removal, Pore Remover, Skin

Reinwansten, Skin Tightonian, Tradi

Rejuvenation, Skin Tightening, Trade

Assurance

Application: For Commercial

After-sales Service Free Spare Parts, Video Technical Support,
 Provided: Field Installation, Commissioning And

Training, Online Support, Field Maintenance

And Repair Service

• Warranty: 2 Years, 2 Year, Free Part Service

Pulse Width: 1-400ms/300ms

• Wavelength: 808nm±5nm, 755/808/1064nm±5nm

• Spot Size: 14\*14mm2, 12\*20mm, 15\*27mm, 12\*35mm2

L 2007 DOWNS COOM 1000M 1000M 1000M



## More Images









#### **Product Description**

Portable 810 Trio Depilation Diode Laser IPL Hair Removal Machine With 3 Wavelengths

#### WHY CHOOSE US

Professional OEM, ODM service for Ice laser machine

#### 1)In stock 12 hours delivery

- 2) Print any color you want for your machine, make it be your and your client's favorite.
- 3) Print your logo on the machine shell and add it to the system as a welcome interface. Make it exclusive in the world.
- 4) Add any language into the machine system, according to you and your client's requirements.
- 5) Add the Remote Rental System into the machine to do lease business.
- 6) Design an exclusive machine shell for you, form your own brand in the market.
- 7) Design a new interface and system of machine, making it most convenient for you and your clients