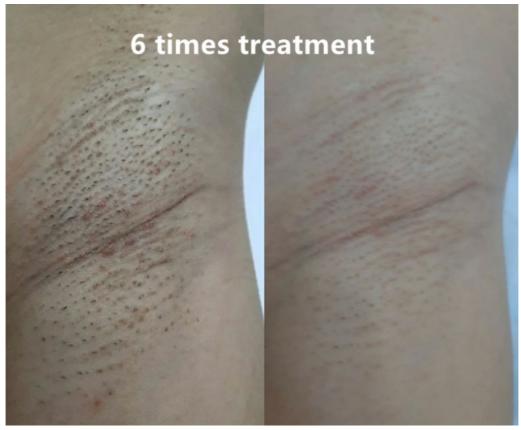

## Hair removal cycle

1-3 Weeks 2-3 times every week

Original Hair Loss

4-5 Weeks 2-3 times every week New Hair Loss

6-8 Weeks Once every week

8-12 Weeks Selectively Use it Hair Thinner and Less Permanent Smooth Skin

#### What is diode laser hair removal?

Diode laser hair removal comes with 808nm wavelength laser stack or 755+808+1064 triple wavelength laser stack with semiconductors technology. They are assembled together to produce light for permanent hair removal/hair reduction/depilation/epilation treatment!