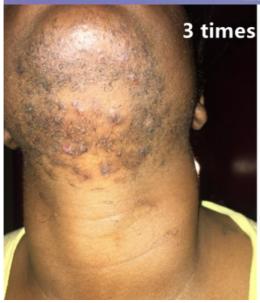

## Hair removal cycle

1-3 Weeks 2-3 times every week

Original Hair Loss

4-5 Weeks 2-3 times every week New Hair Loss

6-8 Weeks Once every week

8-12 Weeks Selectively Use it Hair Thinner and Less Permanent Smooth Skin

#### What is diode laser hair removal?

Diode laser hair removal comes with 808nm wavelength laser stack or 755+808+1064 triple wavelength laser stack with semiconductors technology. They are assembled together to produce light for permanent hair removal/hair reduction/depilation/epilation treatment!