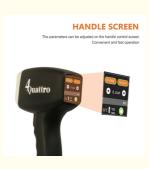

#### Screen linkage

There is a small screen behind the small handle that can be connected to the machine screen, which is very convenient to adjust the parameters

The handle can be cooled up to -15°C, and the treatment is completely pain-free

Our Advantages