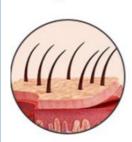

## Hair removal cycle

1-3 Weeks 2-3 times every week

Original Hair Loss

4-5 Weeks 2-3 times every week New Hair Loss

6-8 Weeks Once every week

8-12 Weeks Selectively Use it Hair Thinner and Less Permanent Smooth Skin