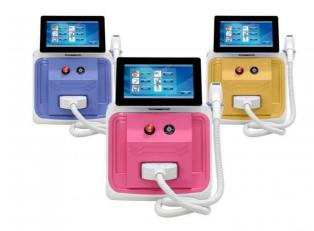

t size for optional, 14\*14mm²,12\*20mm², 12\*35mm²,15\*27mm²
- Super sapphire touch directly cooling system ensures painless and comfortable treatment

## Laser Handle

#### Screen linkage

There is a small screen behind the small handle that can be connected to the machine screen, which is very convenient to adjust the parameters



#### What is diode laser hair removal?

Diode laser hair removal comes with 808nm wavelength laser stack or 755+808+1064 triple wavelength laser stack with semiconductors technology. They are assembled together to produce light for permanent hair removal/hair reduction/depilation/epilation treatment!

The handle can be cooled up to -15°C, and the treatment is completely pain-free



Our Advantages

## **COLOR CAN BE CUSTOMIZED**

ANY COLOR CAN BE CUSTOMIZED



#### **OEM Services Free**

- 1)logo can help add on welcome screen and machine case for free
- 2) 36 different languages can choose
- 3)machine case color can choose
- 4) help add renting system in free

#### Order 5 sets get 1 free handle

#### order 10 sets get 1 free machine

#### Why choose KM diode laser hair removal machine?

- \* Much stable and higher powerful new golden welding laser module with USA Coherent bars. It can shot about 30 million times.
- \* Double water filters, only change filters per 6 months and 1 year. And some old filters in some machines need change filter every month . Save much maintainance cost and times for you.
- \* New Italy Bluid-o-tech imported water pump replaced Chinese pump with better cooling system and more quiet during treatment. Those obvious