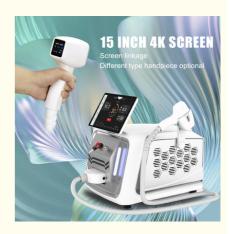

#### Android system

Diode laser titanium with 15.6 inch 4K Android, wifi, bluetooth, 3D Animation intelligent ipad screen, even you can google, watchingTV,listening music, screen shot.

4K 12' SCREEN WITH BLUETOOTH AND WIFI FUNCTION

#### Screen linkage

There is a small screen behind the small handle that can be connected to the machine screen, which is very convenient to adjust the parameters