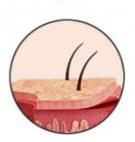

## Hair removal cycle

1-3 Weeks 2-3 times every week

Original Hair Loss

4-5 Weeks 2-3 times every week New Hair Loss

6-8 Weeks Once every week

8-12 Weeks Selectively Use it Hair Thinner and Less Permanent Smooth Skin

#### What is diode laser hair removal?

Diode laser hair removal comes with 808nm wavelength laser stack or 755+808+1064 triple wavelength laser stack with semiconductors technology. They are assembled together to produce light for permanent hair removal/hair reduction/depilation/epilation treatment!