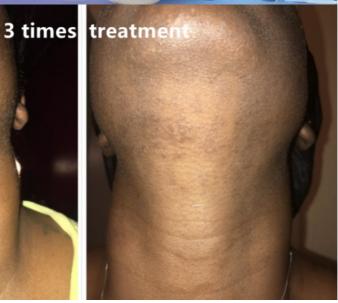

## Hair removal cycle

1-3 Weeks 2-3 times every week

Original Hair Loss

4-5 Weeks 2-3 times every week New Hair Loss

6-8 Weeks Once every week

8-12 Weeks Selectively Use it Hair Thinner and Less Permanent Smooth Skin

#### What is diode laser hair removal?

Diode laser hair removal comes with 808nm wavelength laser stack or 755+808+1064 triple wavelength laser stack with semiconductors technology. They are assembled together to produce light for permanent hair removal/hair reduction/depilation/epilation treatment!