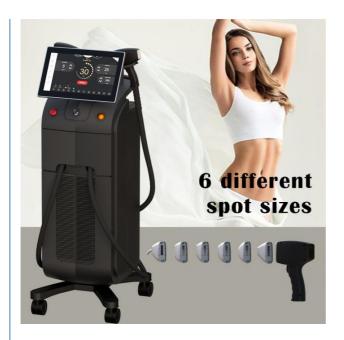

Commissioning And Training, Field Maintenance And Repair Service

• Warranty: 2 Years

• Spot Size: 20\*10mm ,10\*10mm,15\*27mm 12\*35

• Frequency: 0.5-10 Hz

OEM&ODM: YES ,professionalUpdate: USB Update

Training: Detail User Manual+DVD Video+online

A variety of different powers and different spot sizes are available to meet the treatment needs of different parts of the customer

14×14mm 300-500W

12×20mm 500-1000W

12×27mm 1000-1600W

12×35mm 1200-2400W

#### **Product Paramenters**

Laser type Diode laser

Laser wavelength 808nm or 3 wave 755&808&1064nm

Spot size 12\*12 mm2,12\*20 mm2,15\*27 mm2 , 12\*35 mm2(optional )

Pulse width 1-300 ms (adjustable)

Energy 1-320 J/cm2 (adjustable)