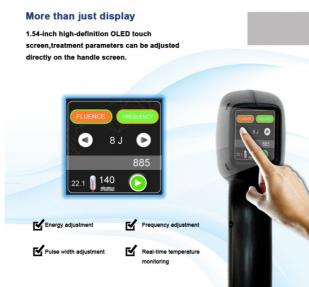

NEW Version handpiece with LCD 1)You can adjust treatment parameters directly via handpiece screen even during treatment.

2)Much convenient and intelligent technology with KM quality .

Our Advantages

Frequency 1-10 Hz(adjustable)

Language English, Spanish, Italian, German, French, Turkish or any other language as

requested

Skin type I-VI skin type

Update system USB update

Rent System Optional

Display 15inch' color touch LCD display