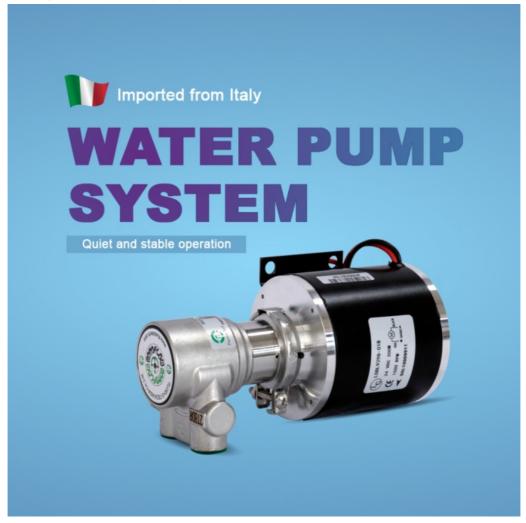

#### Why choose KM diode laser hair removal machine?

- \* Much stable and higher powerful new golden welding laser module with USA Coherent bars. It can shot about 30 million times.
- \* Double water filters, only change filters per 6 months and 1 year. And some old filters in some machines need change filter every month. Save much maintainance cost and times for you.
- \* New Italy Bluid-o-tech imported water pump replaced Chinese pump with better cooling system and more quiet during treatment. Those obvious difference will be found when your customers compare with some machines with Chinese water
- \*Japan TDK Six way power supply replaced four way power supply, much higher and stable output.
- \* TEC cooling system, can control water temperature by yourself to keep 808 diode laser machine running continuously within 24 hours even in Summer. Same function as your A/C in your house.
- \* Various power laser modules for your option , 300W 500W 600W 800W 1000W 1200W 1600W ... (6bars 10basr 12bars 16 bars )
- \* Single 808 wave, 755nm/808nm/1064nm double wave and triple wave for option.
- \* Same inside parts as KM Titanium ICE