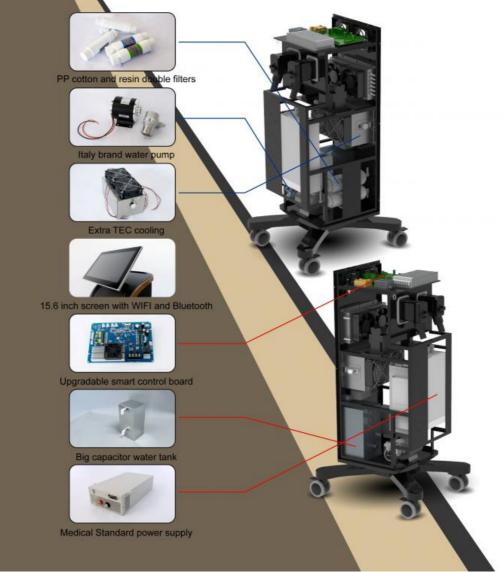

#### KM Ice Titanium laser feature:

- 1. Germany TUV, ISO13485, ROHS, MDSAP, Australia TGA approved
- 2. No pigmentation. Suitable for any kind of skin and hairs. Safe and Fast.
- 3. Continuous working 12h: Air+water+unique designed TEC cooling system, controls steady water temperature 24°C,
- ensure machine works continuously all the day, even in summer without air-conditioner laser hair removal machine.
- 4 Free Shipping is sea transportation. Need other mode of transport, please kindly contact sales. Thank you so much.

#### 1. TEC active cooling

TEC active cooling design, ensure ontinuously working for 10 hours in 30C Room-Temperature.

## 2.3D Air Cooling System

All heat from components will be cooled down by 3D air cooling system.

#### 3. Heat Insulation Water Tank

#### 4 Liter Heat insulation water tank,

surrounding by Heat insulation material, always keep water temperature below 20C

#### 10. Independent water and electricity circulation

Independent water and electricity circulation 100% avoid short circuit caused by water leakage

- 11. The digitization of Current and Voltage effectively monitor pump, freezer, important elements
- 12. Supports USB Software Updating, no need to open whole machine case
- 13. New printer function can help add printer function for free