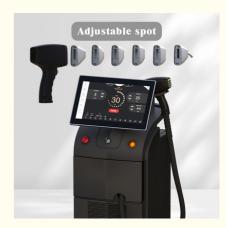

## **Product Specification**

• Q-Switch: NO

Laser Type: 808 Diode LaserStyle: StationaryType: Laser

• Feature: Hair Removal, Face Lift, Skin Rejuvenation

Application: For Commercial

After-sales Service Provided:
Free Spare Parts, Online Support, Video Technical Support, Field Installation,

Commissioning And Training, Field Maintenance And Repair Service

• Warranty: 2 Years

• Spot Size: 20\*10mm ,10\*10mm,15\*27mm 12\*35

• Frequency: 0.5-10 Hz

OEM&ODM: YES ,professionalUpdate: USB Update

Training: Detail User Manual+DVD Video+online

A variety of different powers and different spot sizes are available to meet the treatment needs of different parts of the customer

14×14mm 300-500W

12×20mm 500-1000W

12×27mm 1000-1600W

12×35mm 1200-2400W

Different power handle with different spot size for different area treatment. From 300W to 2400W which can meet different level client's request