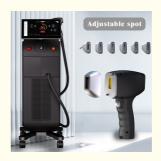

# Switchable Adjustable Spot Ice Titanium Laser Diode Hair Removal Machine

## **Product Specification**

• Q-Switch: NO

Laser Type: 808 Diode LaserStyle: StationaryType: Laser

• Feature: Hair Removal, Face Lift, Skin Rejuvenation

Application: For Commercial

After-sales Service Provided:
Free Spare Parts, Online Support, Video Technical Support, Field Installation,

Commissioning And Training, Field Maintenance And Repair Service

• Warranty: 2 Years

• Spot Size: 20\*10mm ,10\*10mm,15\*27mm 12\*35

• Frequency: 0.5-10 Hz

OEM&ODM: YES ,professionalUpdate: USB Update

Training: Detail User Manual+DVD Video+online

A variety of different powers and different spot sizes are available to meet the treatment needs of different parts of the customer

14×14mm 300-500W

12×20mm 500-1000W

12×27mm 1000-1600W

12×35mm 1200-2400W