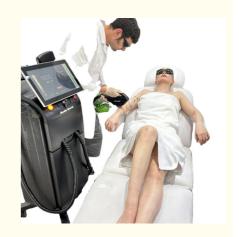

# Switchable Adjustable Spot Ice Titanium Laser Diode Hair Removal Machine

#### What is diode laser hair removal?

Diode laser hair removal comes with 808nm wavelength laser stack or 755+808+1064 triple wavelength laser stack with semiconductors technology. They are assembled together to produce light for permanent hair removal/hair reduction/depilation/epilation treatment!

# **NEW TITANIUM**

Large 4cm2 spot size and advanced cooling system, treatments are now much faster and pain free driven new solution in the world of professional hair removal.