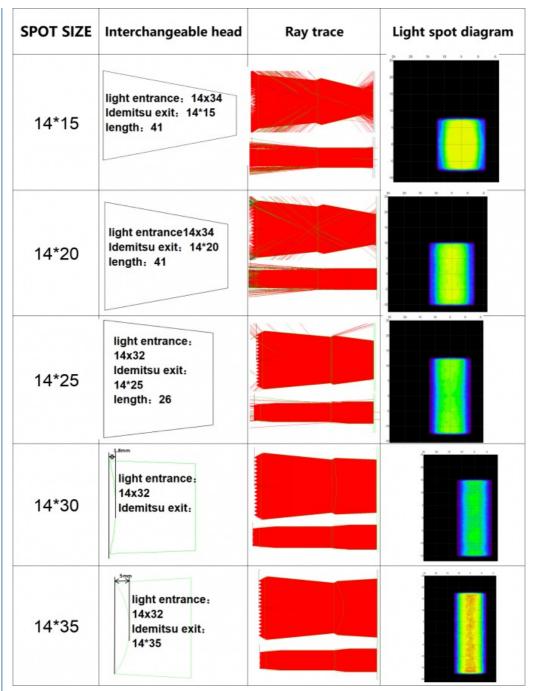

Commissioning And Training, Field Maintenance And Repair Service

• Warranty: 2 Years

• Spot Size: 20\*10mm ,10\*10mm,15\*27mm 12\*35

• Frequency: 0.5-10 Hz

OEM&ODM: YES ,professionalUpdate: USB Update

Training: Detail User Manual+DVD Video+online

A variety of different powers and different spot sizes are available to meet the treatment needs of different parts of the customer

14×14mm 300-500W

12×20mm 500-1000W

12×27mm 1000-1600W

12×35mm 1200-2400W

Different power handle with different spot size for different area treatment. From 300W to 2400W which can meet different level client's request

#### **Product Paramenters**

Laser type Diode laser

Laser wavelength 808nm or 3 wave 755&808&1064nm

Spot size 12\*12 mm2,12\*20 mm2,15\*27 mm2 , 12\*35 mm2(optional )

Pulse width 1-300 ms (adjustable)

Energy 1-320 J/cm2 (adjustable)