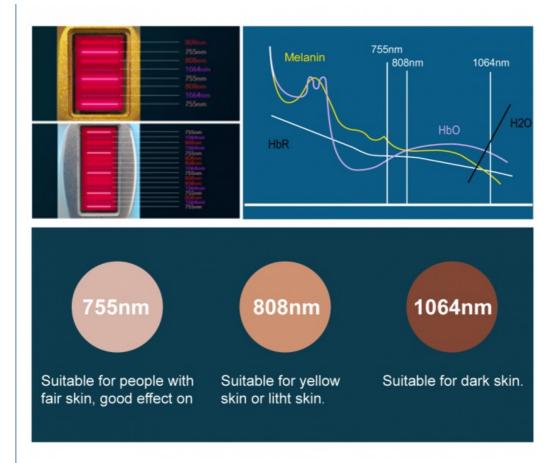

#### Why choose KM diode laser hair removal machine?

- \* Much stable and higher powerful new golden welding laser module with USA Coherent bars. It can shot about 30 million times.
- \* Double water filters, only change filters per 6 months and 1 year. And some old filters in some machines need change filter every month. Save much maintainance cost and times for you.
- \* New Italy Bluid-o-tech imported water pump replaced Chinese pump with better cooling system and more quiet during treatment. Those obvious difference will be found when your customers compare with some machines with Chinese water
- \*Japan TDK Six way power supply replaced four way power supply, much higher and stable output.
- \* TEC cooling system, can control water temperature by yourself to keep 808 diode laser machine running continuously within 24 hours even in Summer. Same function as your A/C in your house.
- \* Various power laser modules for your option , 300W 500W 600W 800W 1000W 1200W 1600W ... (6bars 10basr 12bars 16 bars )
- \* Single 808 wave, 755nm/808nm/1064nm double wave and triple wave for option.
- \* Same inside parts as KM Titanium ICE

#### **Product Paramenters**

Laser type Diode laser

Laser wavelength 808nm or 3 wave 755&808&1064nm

Spot size 12\*12 mm2,12\*20 mm2,15\*27 mm2 , 12\*35 mm2(optional )

Pulse width 1-300 ms (adjustable)

Energy 1-320 J/cm2 (adjustable)