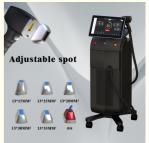

# Switchable Adjustable Spot Ice Titanium Laser Diode Hair Removal Machine

## **Product Specification**

• Q-Switch: NO

Laser Type: 808 Diode LaserStyle: StationaryType: Laser

• Feature: Hair Removal, Face Lift, Skin Rejuvenation

Application: For Commercial

After-sales Service Provided:
Free Spare Parts, Online Support, Video Technical Support, Field Installation,

Commissioning And Training, Field Maintenance And Repair Service

• Warranty: 2 Years

• Spot Size: 20\*10mm ,10\*10mm,15\*27mm 12\*35

• Frequency: 0.5-10 Hz

OEM&ODM: YES ,professionalUpdate: USB Update

Training: Detail User Manual+DVD Video+online

A variety of different powers and different spot sizes are available to meet the treatment needs of different parts of the customer

14×14mm 300-500W

12×20mm 500-1000W

12×27mm 1000-1600W

12×35mm 1200-2400W