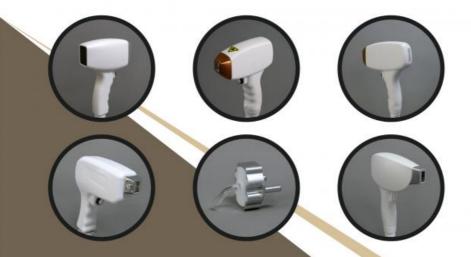

## More Images

16 years manufacturer Weifang KM 808nm diode laser hair removal machine 3 waves 755 1064 808 diodo lazer systems Speed trio 3D ice titanium laser depilacion hair salon equipment

Would you want to get quick reply within 24 hours online?

# **NEW TITANIUM**

Large 4cm2 spot size and advanced cooling system, treatments are now much faster and pain free driven new solution in the world of professional hair removal.