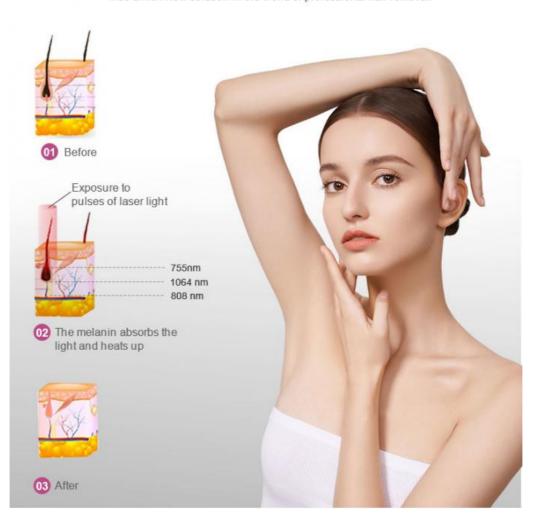

#### What is diode laser hair removal?

Diode laser hair removal comes with 808nm wavelength laser stack or 755+808+1064 triple wavelength laser stack with semiconductors technology. They are assembled together to produce light for permanent hair removal/hair reduction/depilation/epilation treatment!

# Why all beautician prefer 808nm diode Laser hair removal machine

----- please check following answer

- 1) High energy, no pigmentation, excellent treatment result can be expected at the first treatment and suitable to all types of hair
- 2) Long laser width, Effective for the hair follicles produce heat accumulation, Permanent hair removal.
- 3) Safety, Almost no skin scattering, no harm to the skin and sweat glands, no scar, no any side-effect
- 4) Skin-Touching cooling system can make momentary epidermal anesthesia, no any painless during
- 5) Best thermostatic water cycle system guarantee semiconductor pump can't burn cavities due to overheating.
- 6) Self-checking and auto-protection mechanism to ensure the stability.
- 7) Strong Sapphire touch cooling system can make momentary epidermal anesthesia, no any painless during
- 8) Quick: Squared big spot size could prompt the treatment speed, treatment speed and efficiency.
- 9) The power module design is suitable for import and export business