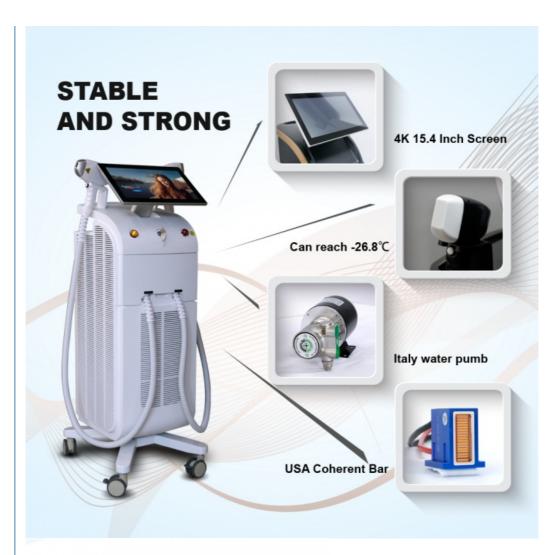

#### KM Ice Titanium laser feature:

- 1. Germany TUV, ISO13485, ROHS, MDSAP, Australia TGA approved
- 2. No pigmentation. Suitable for any kind of skin and hairs. Safe and Fast.
- 3. Continuous working 12h: Air+water+unique designed TEC cooling system, controls steady water temperature 24°C,
- ensure machine works continuously all the day, even in summer without air-conditioner laser hair removal machine.
- 4 Free Shipping is sea transportation. Need other mode of transport, please kindly contact sales. Thank you so much.

#### Why choose KM diode laser hair removal machine?

- \* Much stable and higher powerful new golden welding laser module with USA Coherent bars. It can shot about 30 million times.
- \* Double water filters, only change filters per 6 months and 1 year. And some old filters in some machines need change filter every month. Save much maintainance cost and times for you.
- \* New Italy Bluid-o-tech imported water pump replaced Chinese pump with better cooling system and more quiet during treatment. Those obvious difference will be found when your customers compare with some machines with Chinese water
- \*Japan TDK Six way power supply replaced four way power supply, much higher and stable output.
- \* TEC cooling system, can control water temperature by yourself to keep 808 diode laser machine running continuously within 24 hours even in Summer. Same function as your A/C in your house.
- \* Various power laser modules for your option , 300W 500W 600W 800W 1000W 1200W 1600W ... (6bars 10basr 12bars 16 bars )
- \* Single 808 wave, 755nm/808nm/1064nm double wave and triple wave for option.
- \* Same inside parts as KM Titanium ICE

Laser module power 600W/800W/1000w/1200W/1600W

Cooling water + air + semiconductor + A/C+TEC big cooler part in

Voltage 110V/220V±20V, 50/60Hz