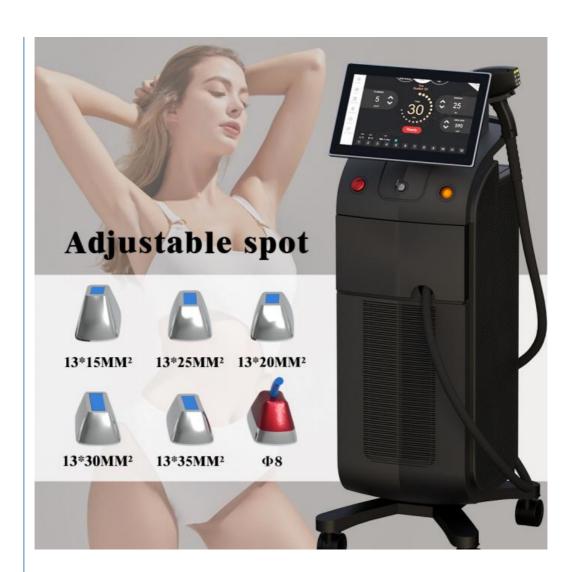

# **NEW TITANIUM**

Large 4cm2 spot size and advanced cooling system, treatments are now much faster and pain free driven new solution in the world of professional hair removal.

A variety of different powers and different spot sizes are available to meet the treatment needs of different parts of the customer

14×14mm 300-500W

12×20mm 500-1000W

12×27mm 1000-1600W

12×35mm 1200-2400W

Different power handle with different spot size for different area treatment. From 300W to 2400W which can meet different level client's request

#### **Product Paramenters**

Laser type Diode laser

Laser wavelength 808nm or 3 wave 755&808&1064nm

Spot size 12\*12 mm2,12\*20 mm2,15\*27 mm2 , 12\*35 mm2(optional )

Pulse width 1-300 ms (adjustable)

Energy 1-320 J/cm2 (adjustable)