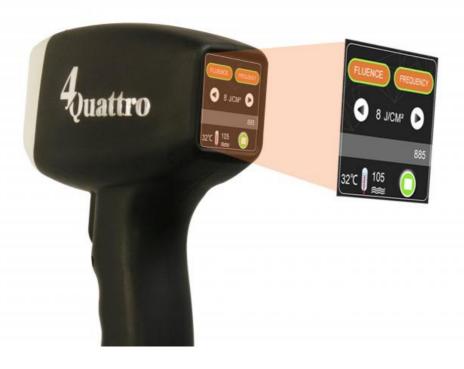

# **HANDLE SCREEN**

The parameters can be adjusted on the handle control screen Convenient and fast operation

#### **Product Paramenters**

Laser type Diode laser

Laser wavelength 808nm or 3 wave 755&808&1064nm

Spot size 12\*12 mm2,12\*20 mm2,15\*27mm2 (optional )

Pulse width 1-400 ms (adjustable)
Energy 1-160 J/cm2 (adjustable)
Frequency 1-10 Hz(adjustable)