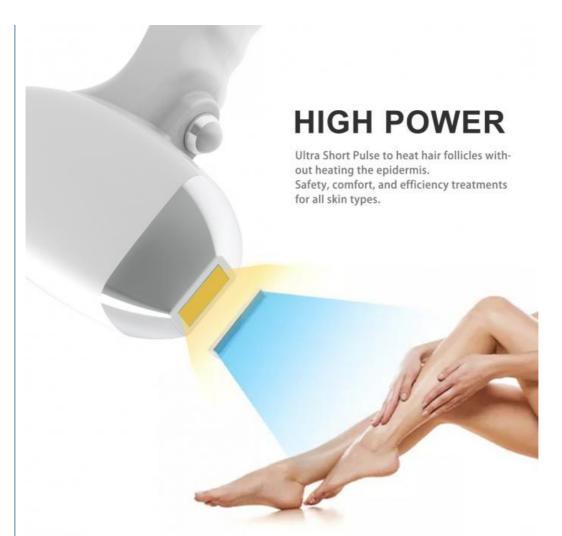

# **NEW TITANIUM**

Large 4cm2 spot size and advanced cooling system, treatments are now much faster and pain free driven new solution in the world of professional hair removal.

types,including tanned skin.

- \* Ice allows fast repetition rates up to 10Hz(10 pulses-per-second), with in-motion treatment, fast hair removal for big area treatment.
- \* Probe built in with excellent contact cooling technology, PAIN-FREE hair removal.
- \*Training video and manual will be sent with machine.