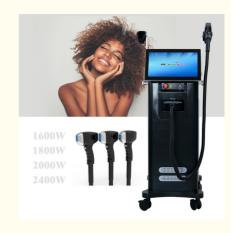

# 808nm Diode Laser Hair Removal Machine TUV ISO CE Certification To **Remove Pores**

2 Years • Warranty:

15 Inch 4KHD Touch Color Screen · Screen: Spot Size: 10\*10mm Or 10\*20mm Or 15\*27mm

Laser Pulse Width: 1~650ms Adjustable

600W/800W/1000w/1200W/1600W

Cooling water + air + semiconductor + A/C

Voltage 110V/220V±20V, 50/60Hz