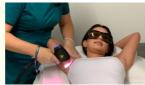

### What is diode laser hair removal?

Diode laser hair removal comes with 808nm wavelength laser stack or 755+808+1064 triple wavelengfth laser stack with semiconductors technology. They are assembled together to produce light for permanent hair removal/hair reduction/depilation/epilation treatment!

types,including tanned skin.

- \* Ice allows fast repetition rates up to 10Hz(10 pulses-per-second), with in-motion treatment, fast hair removal for big area treatment.
- \* Probe built in with excellent contact cooling technology, PAIN-FREE hair removal.
- \*Training video and manual will be sent with machine.