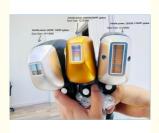

# **HANDLE SCREEN**

The parameters can be adjusted on the handle control screen Convenient and fast operation

#### **Diode Laser handle**

- 1. Different spot size for option. 2. Triple wavelength laser handle(755+808+1064)
- 3. Light and comfortable handle feeling for beautician.
- 4. Newest environmental protection material

| USA Coherent company imported laser bars                                           | <br>01 |
|------------------------------------------------------------------------------------|--------|
| Italy brand water pump                                                             | <br>02 |
| Dual cooling with Super TEC cooling and copper made radiator cooling               | <br>03 |
| 500W 600W 800W 1000W 1200W 1600W power<br>handle for option                        | <br>04 |
| 12*35mm2 big spot size for treatment                                               | <br>05 |
| Small touch screen on the laser handle which synchronous with 15.6 inch 4K screen. | <br>06 |
| Germany brand silver pin for handle connection.                                    | <br>07 |