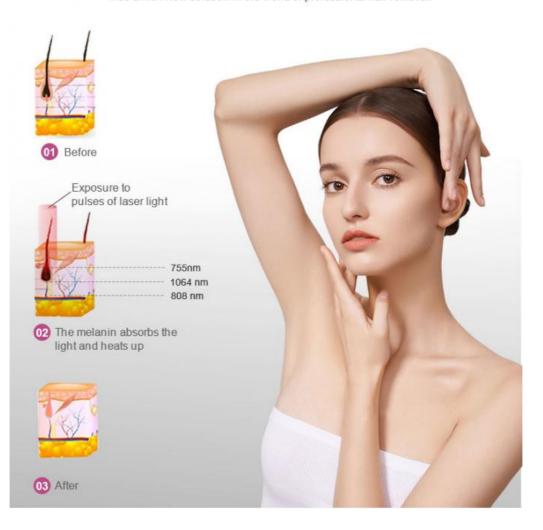

### What is diode laser hair removal?

Diode laser hair removal comes with 808nm wavelength laser stack or 755+808+1064 triple wavelengfth laser stack with semiconductors technology. They are assembled together to produce light for permanent hair removal/hair reduction/depilation/epilation treatment!

#### **DIODE LASER ALEX 755NM**

Powerful absorption, combined with continuous cooling, treatment coverage, comfort and low maintenance, enables the treatment of a

wide range of hairtypes and colors, especially light colored and thin hair.

#### SPEED 810NM

Complete more treatment sessions in less time with this large spot size applicator. Treat larger areas faster, while offering

patients a safe and highly effective hair removal procedure.

#### **DIODE LASER YAG 1064NM**

The YAG 1064 uses a diode laser based on an ND: YAG wavelength, allowing for moderate energy absorption by the melanin

chromophore, and is optimally suited for patients with darker skin tones.