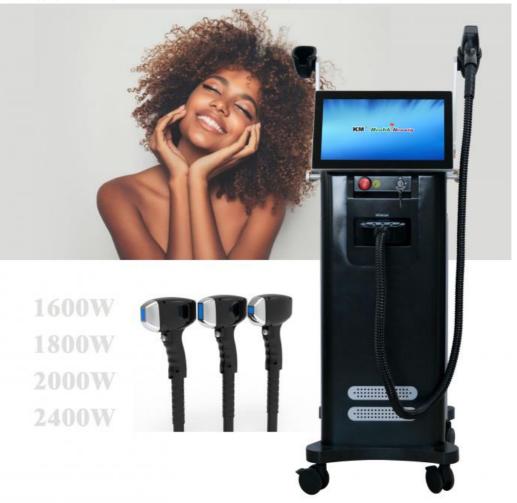

2 Years • Warranty:

15 Inch 4KHD Touch Color Screen · Screen: Spot Size: 10\*10mm Or 10\*20mm Or 15\*27mm

Laser Pulse Width: 1~650ms Adjustable

### Professional 16 years manufacturer. The 15th year gold supplier on alibaba

TUV, ISO 13485, ROHS, TGA approved 808nm diode laser or Triple wavelength 755&808&1064nm for your choice. 600w, 800w, 1000w, 1200w, 1600w optional

#### **Product Paramenters**

Laser type Diode laser

Laser wavelength 808nm or 3 wave 755&808&1064nm

Spot size 12\*12 mm2,12\*20 mm2,15\*27mm2 (optional )

Pulse width 1-400 ms (adjustable)
Energy 1-160 J/cm2 (adjustable)
Frequency 1-10 Hz(adjustable)