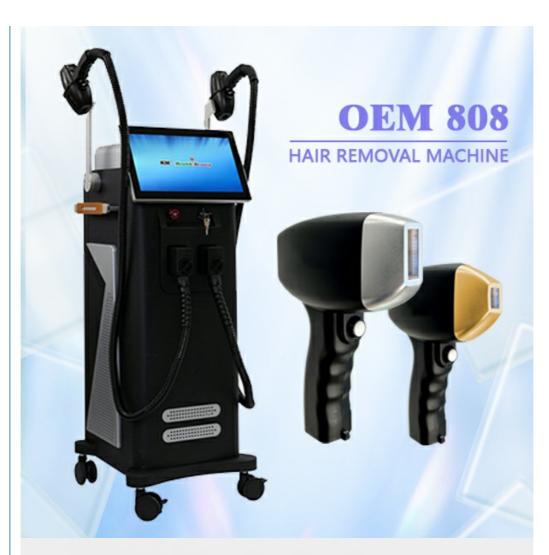

# **NEW TITANIUM**

Large 4cm2 spot size and advanced cooling system, treatments are now much faster and pain free driven new solution in the world of professional hair removal.

#### **Diode Laser handle**

- 1. Different spot size for option. 2. Triple wavelength laser handle(755+808+1064)
- 3. Light and comfortable handle feeling for beautician.
- 4. Newest environmental protection material