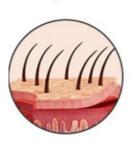

## Hair removal cycle

1-3 Weeks

4-5 Weeks

6-8 Weeks

8-12 Weeks

2-3 times every week Original Hair Loss

2-3 times every week New Hair Loss

Once every week Hair Thinner and Less Permanent Smooth Skin

Selectively Use it