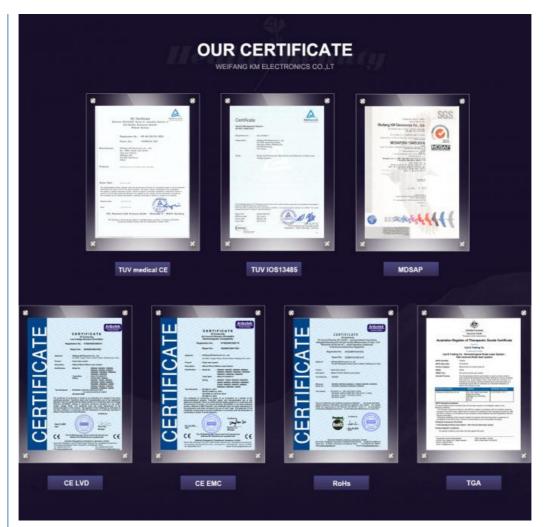

#### **Basic Information**

Place of Origin: Shandong, ChinaBrand Name: KM Beauty

Certification: Medical CE, ISO13485, TGA, ISO9001

Model Number: KM360D

• Price: \$3,800.00/sets >=1 sets

Packaging Details: Inside:aluminium box outside:carton box

## Company Profile

\*TUV ISO 13485:2016 newest standard and more strict for production line inspection \*There is few supplier get Medical CE and ISO13485 from TUV in China market now

- \* KM was founded in 2009, and we employ more than 100 highly valued team members. Every year, our team participates in beauty machine exhibitions to actively learn about the demands of the beauty market from the customers and other industry professionals themselves. This allows us added knowledge to design more competitive products
- \* KM has many medical and production certifications around the world, including (TUV) CE, (TUV) ISO 13485:2016, new type machine shell patent certification, Import and export license, Medical equipment production enterprise license and we have been awarded a High-tech enterprise certificate in China.
- \* KM's enterprise vision is customer-oriented and we are dedicated to providing end customers with high quality and cost efficient beauty equipment. KM continues to work hard for customers in order to become a world famous supplier of beauty machines and medical equipment