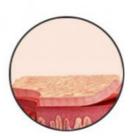

## Hair removal cycle

1-3 Weeks

4-5 Weeks

6-8 Weeks

8-12 Weeks

2-3 times every week Original Hair Loss

2-3 times every week New Hair Loss

Once every week Hair Thinner and Less Permanent Smooth Skin

Selectively Use it