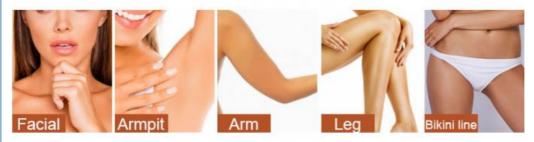

## Why all beautician prefer 808nm diode Laser hair removal machine

-- please check following answer

- 1) High energy, no pigmentation, excellent treatment result can be expected at the first treatment and suitable to all types of hair.
- 2) Long laser width, Effective for the hair follicles produce heat accumulation, Permanent hair removal.
- 3) Safety, Almost no skin scattering, no harm to the skin and sweat glands, no scar, no any side-effect
- 4) Skin-Touching cooling system can make momentary epidermal anesthesia, no any painless during
- 5) Best thermostatic water cycle system guarantee semiconductor pump can't burn cavities due to overheating.
- 6) Self-checking and auto-protection mechanism to ensure the stability.
- 7) Strong Sapphire touch cooling system can make momentary epidermal anesthesia, no any painless during
- 8) Quick: Squared big spot size could prompt the treatment speed, treatment speed and efficiency.
- 9) The power module design is suitable for import and export business

## What is diode laser hair removal?

Diode laser hair removal comes with 808nm wavelength laser stack or 755+808+1064 triple wavelength laser stack with semiconductors technology. They are assembled together to produce light for permanent hair removal/hair reduction/depilation/epilation treatment!