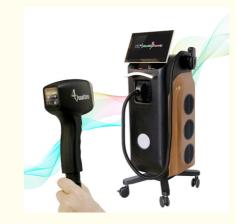

## Laser Handle

## What is diode laser hair removal?

Diode laser hair removal comes with 808nm wavelength laser stack or 755+808+1064 triple wavelength laser stack with semiconductors technology. They are assembled together to produce light for permanent hair removal/hair reduction/depilation/epilation treatment!