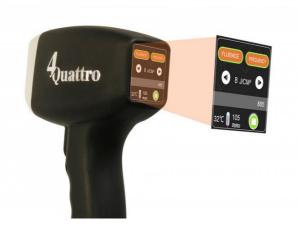

## **HANDLE SCREEN**

The parameters can be adjusted on the handle control screen Convenient and fast operation

2022 Version handpiece with LCD 1)You can adjust treatment parameters directly via handpiece screen even during treatment.

2)Much convenient and intelligent technology with KM quality .