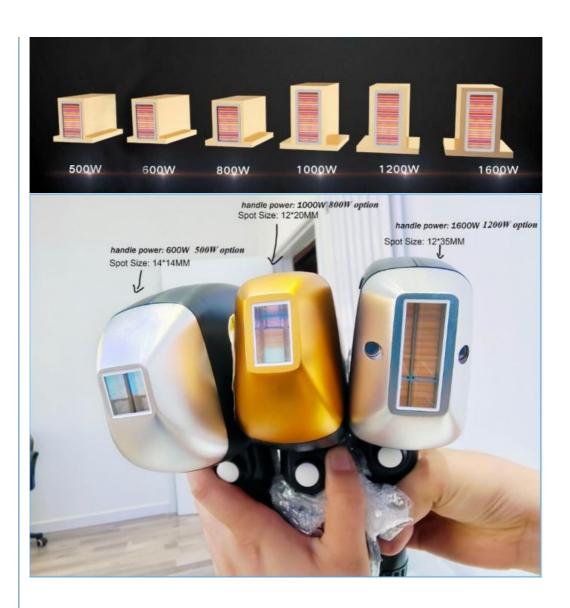

## **Product Paramenters**

Laser type Diode laser

Laser wavelength 808nm or 3 wave 755&808&1064nm

Spot size 12\*12 mm2,12\*20 mm2,15\*27 mm2, 12\*35 mm2(optional)

Pulse width 1-300 ms (adjustable)

Energy 1-320 J/cm2 (adjustable)

Laser module

power

600W/800W/1000w/1200W/1600W

Cooling water + air + semiconductor + A/C+TEC big cooler part in

Voltage 110V/220V±20V, 50/60Hz

## Why choose KM diode laser hair removal machine?

- \* Much stable and higher powerful new golden welding laser module with USA Coherent bars. It can shot about 30 million times.
- \* Double water filters, only change filters per 6 months and 1 year. And some old filters in some machines need change filter every month . Save much maintainance cost and times for you.
- \* New Italy Bluid-o-tech imported water pump replaced Chinese pump with better cooling system and more quiet during treatment. Those obvious difference will be found when your customers compare with some machines with Chinese water pump.
- \*Japan TDK Six way power supply replaced four way power supply, much higher and stable output.
- \* TEC cooling system, can control water temperature by yourself to keep 808 diode laser machine running continuously within 24 hours even in Summer. Same function as your A/C in your house.
- \* Various power laser modules for your option , 300W 500W 600W 800W 1000W 1200W 1600W ... (6bars 10basr 12bars 16 bars )
- \* Single 808 wave, 755nm/808nm/1064nm double wave and triple wave for option.
- \* Same inside parts as KM Titanium ICE