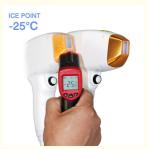

## KM Ice Titanium laser feature:

- 1. Germany TUV, ISO13485, ROHS, MDSAP, Australia TGA approved
- 2. No pigmentation. Suitable for any kind of skin and hairs. Safe and Fast.
- 3. Continuous working 12h: Air+water+unique designed TEC cooling system, controls steady water temperature 24°C, ensure machine works continuously all the day, even in summer without air-conditioner laser hair removal machine.

#### 1. TEC active cooling

TEC active cooling design, ensure ontinuously working for 10 hours in 30C Room-Temperature.

#### 4 Liter Heat insulation water tank,

surrounding by Heat insulation material, always keep water temperature below 20C