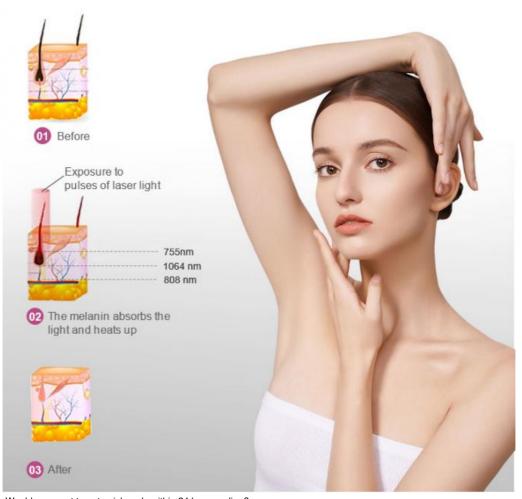

## What is diode laser hair removal?

Diode laser hair removal comes with 808nm wavelength laser stack or 755+808+1064 triple wavelength laser stack with semiconductors technology. They are assembled together to produce light for permanent hair removal/hair reduction/depilation/epilation treatment!

#### **DIODE LASER ALEX 755NM**

Powerful absorption, combined with continuous cooling, treatment coverage, comfort and low maintenance, enables the treatment of a

wide range of hairtypes and colors, especially light colored and thin hair.

#### SPEED 810NM

Complete more treatment sessions in less time with this large spot size applicator. Treat larger areas faster, while offering

patients a safe and highly effective hair removal procedure.

#### **DIODE LASER YAG 1064NM**

The YAG 1064 uses a diode laser based on an ND: YAG wavelength, allowing for moderate energy absorption by the melanin

chromophore, and is optimally suited for patients with darker skin tones.