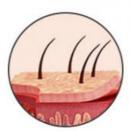

## Hair removal cycle

1-3 Weeks

4-5 Weeks

6-8 Weeks

8-12 Weeks

2-3 times every week Original Hair Loss

2-3 times every week New Hair Loss

Once every week Hair Thinner and Less Permanent Smooth Skin

Selectively Use it