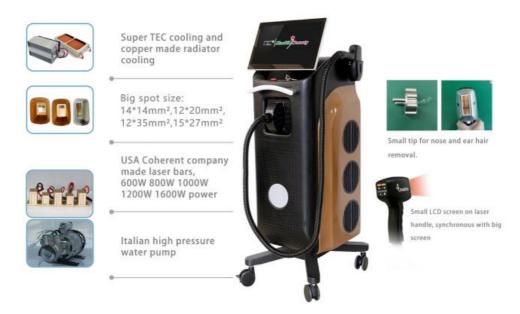

## **Details Images**

- 1. Painless hair removal, no side effect.
- 2. Strong power, Germany imported laser diode module, 10bar, 12 bars ,16 bars available.
- 3. Big spot size 12\*20 mm or 12\*35 mm, for fast hair removal.
- 4. Best cooling system:air +water+TEC semiconductor condenser, Water temperature can be controlled between 26°C—28°C, 24 hours

## **Product Paramenters**

Laser type Diode laser

Laser wavelength 808nm or 3 wave 755&808&1064nm

Spot size 12\*12 mm2,12\*20 mm2,15\*27 mm2, 12\*35 mm2(optional)

Pulse width 1-300 ms (adjustable)

Energy 1-320 J/cm2 (adjustable)

Laser module

power

600W/800W/1000w/1200W/1600W

Cooling water + air + semiconductor + A/C+TEC big cooler part in

Voltage 110V/220V±20V, 50/60Hz