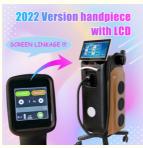

## **HANDLE SCREEN**

The parameters can be adjusted on the handle control screen Convenient and fast operation

2022 Version handpiece with LCD 1)You can adjust treatment parameters directly via handpiece screen even during treatment.

2)Much convenient and intelligent technology with KM quality .