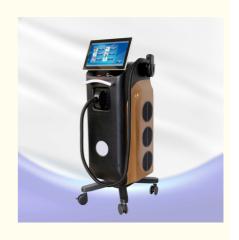

# Super Cooling System Diode Laser Hair Removal Machine Laser Titanium 755/808/1064nm ICE

## **NEW TITANIUM**

Large 4cm2 spot size and advanced cooling system, treatments are now much faster and pain free driven new solution in the world of professional hair removal.

Would you want to get quick reply within 24 hours online?

## KM Ice Titanium laser feature:

- 1. Germany TUV, ISO13485, ROHS, MDSAP, Australia TGA approved
- 2. No pigmentation. Suitable for any kind of skin and hairs. Safe and Fast.
- 3. Continuous working 12h: Air+water+unique designed TEC cooling system, controls steady water temperature 24°C, ensure machine works continuously all the day, even in summer without air-conditioner laser hair removal machine.