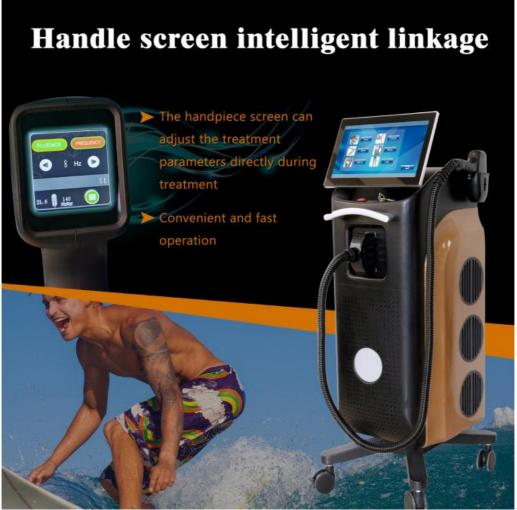

## **HANDLE SCREEN**

The parameters can be adjusted on the handle control screen Convenient and fast operation

2022 Version handpiece with LCD 1)You can adjust treatment parameters directly via handpiece screen even during treatment.

2)Much convenient and intelligent technology with KM quality .