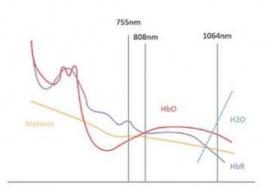

#### **DIODE LASER ALEX 755NM**

Powerful absorption, combined with continuous cooling, treatment coverage, comfort and low maintenance, enables the treatment of a

wide range of hairtypes and colors, especially light colored and thin hair.

#### SPEED 810NM

Complete more treatment sessions in less time with this large spot size applicator. Treat larger areas faster, while offering

patients a safe and highly effective hair removal procedure.

#### **DIODE LASER YAG 1064NM**

The YAG 1064 uses a diode laser based on an ND: YAG wavelength, allowing for moderate energy absorption by the melanin

chromophore, and is optimally suited for patients with darker skin tones.