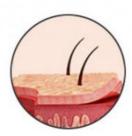

## Hair removal cycle

1-3 Weeks

4-5 Weeks

6-8 Weeks

8-12 Weeks

2-3 times every week Original Hair Loss

2-3 times every week New Hair Loss

Once every week Hair Thinner and Less Permanent Smooth Skin

Selectively Use it