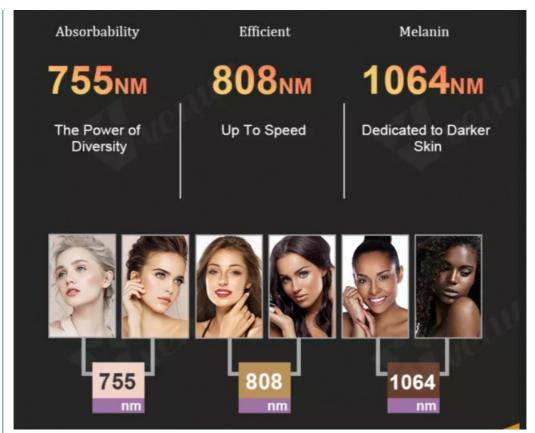

#### 755+808+1064nm Platinum Style Technology.

The 3 waves works in the same handle at the same time:

755nm for white skin( fine, golden hair)

808nm for yellow/neutral skin

1064nm for black(black hair)

- 1. Different spot size for option.
- 2. Triple wavelength laser handle(755+808+1064)
- 3. Light and comfortable handle feeling for beautician.
- 4. Newest environmental protection material