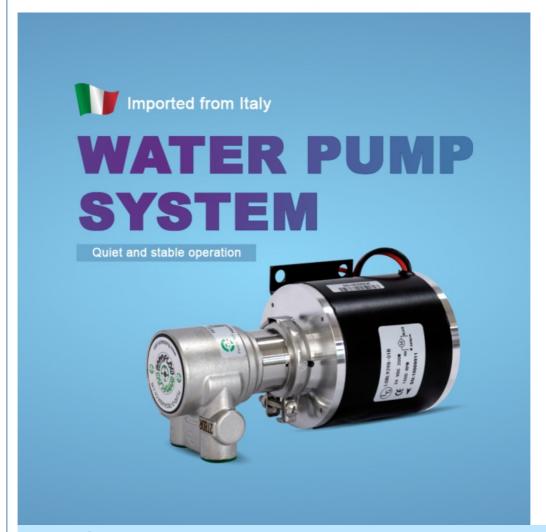

\*New Italy Bluid-o-tech imported water pump replaced Chinese pump with better cooling system and more quiet duirng treatment. Those obvious difference will be found when your customers compare with some machines with Chinese water pump.