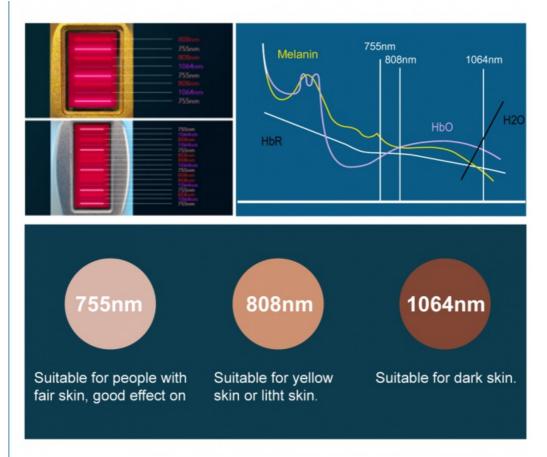

#### 755+808+1064nm Platinum Style Technology.

The 3 waves works in the same handle at the same time:

755nm for white skin( fine, golden hair)

808nm for yellow/neutral skin

1064nm for black(black hair)

- 1. Different spot size for option.
- 2. Triple wavelength laser handle(755+808+1064)
- 3. Light and comfortable handle feeling for beautician.
- 4. Newest environmental protection material