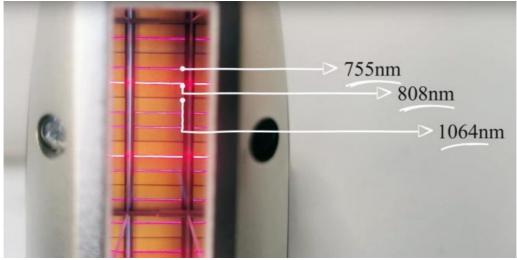

# **Products Description**

What is DIODE Laser pain free hair removal?

Diode laser hair removal comes with 808nm wavelength laser stack or 755+808+1064 triple wavelength laser stack with semiconductors technology. They are assembled together to produce light for permanent hair removal/hair reduction/depilation/epilation/depilacion treatment!

With the 3 wavelength laser hair removal machine, you will have a much better result than 808nm single wave laser machine.

#### 755+808+1064nm Platinum Style Technology.

The 3 waves works in the same handle at the same time:

755nm for white skin( fine, golden hair)

808nm for yellow/neutral skin

1064nm for black(black hair)

- 1. Different spot size for option.
- 2. Triple wavelength laser handle(755+808+1064)
- 3. Light and comfortable handle feeling for beautician.
- 4. Newest environmental protection material