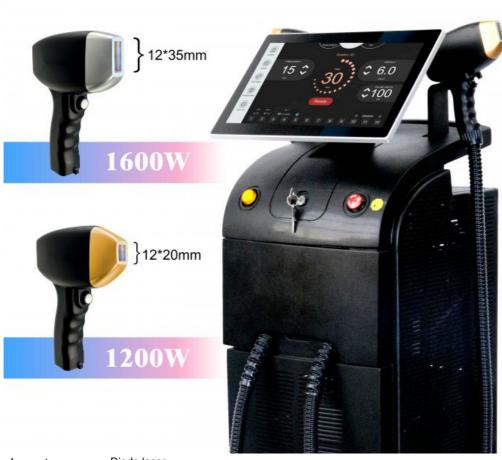

Warranty Time

• Warranty: 2 Years

Laser Handle: 1200W+1600W Laser Diode Handle

Wavelength: 808nm 755nm 1064nm
 Spot Size: 12\*20mm/12\*35mm

Laser Power: 600W 800W 1000W 1200W 1600W

• Pulse Width: 1-400ms

Laser module

power

600W/800W/1000w/1200W/1600W

Cooling water + air + semiconductor + A/C+TEC big cooler part

Voltage 110V/220V±20V, 50/60Hz

\*Various power laser modules for your option, 300W 500W 600W 800W 1000W 1200W 1600W ... (6bars 10basr 12bars 16bars)

\*Single 808 wave, 755nm/808nm/1064nm double wave and triple wave for option.