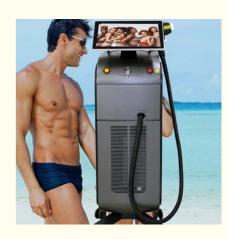

# Original Titanium Diode Laser 755/808/1064 Triple Wave Hair Removal Machine Sales

### Machine Screen