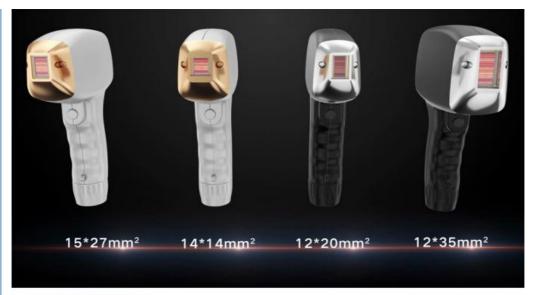

Laser type Diode laser

Laser wavelength 808nm or 3 wave 755&808&1064nm

Spot size 12\*12 mm2,12\*20 mm2,15\*27mm2, 12\*35 (optional )

Pulse width 1-400 ms (adjustable), 300ms, 200ms(optional)

Energy 1-160 J/cm2 (adjustable) 280J 360J(optional)

\*Various power laser modules for your option, 300W 500W 600W 800W 1000W 1200W 1600W ... (6bars 10basr 12bars 16bars)

\*Single 808 wave, 755nm/808nm/1064nm double wave and triple wave for option.