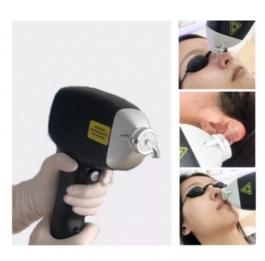

FACIAL TIP:
IMPROVED REACH
EASILY TREAT AREAS THAT
ARE NORMALLY HARD TO
REACH, INCLUDING THE
EARS, NOSTRILS AND GLABELLA.