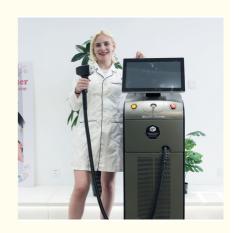

# Original Titanium Diode Laser 755/808/1064 Triple Wave Hair Removal Machine Sales