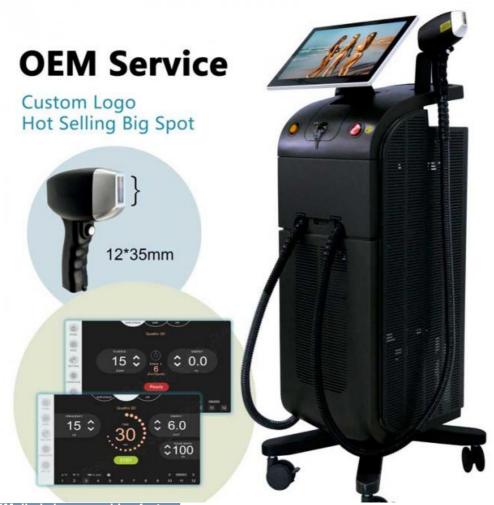

# OEM /ODM

- \* 6 skin types
- \* Any language could be added
- \* Logo could be added for free \* 12.0 inch touch screen\* With male and female , 6 skin styles to choose from ,easy to operate

Laser type Diode laser

Laser wavelength 808nm or 3 wave 755&808&1064nm

Spot size 12\*12 mm2,12\*20 mm2,15\*27mm2, 12\*35 (optional )

Pulse width 1-400 ms (adjustable), 300ms, 200ms(optional)

Energy 1-160 J/cm2 (adjustable) 280J 360J(optional)

Frequency 1-10 Hz(adjustable)

Language English, Spanish, Italian, German, French, Turkish or any other language as

requested

Skin type I-VI skin type

Update system USB update

Rent System Optional

12 Display 12.4"/15inch color touch LCD display