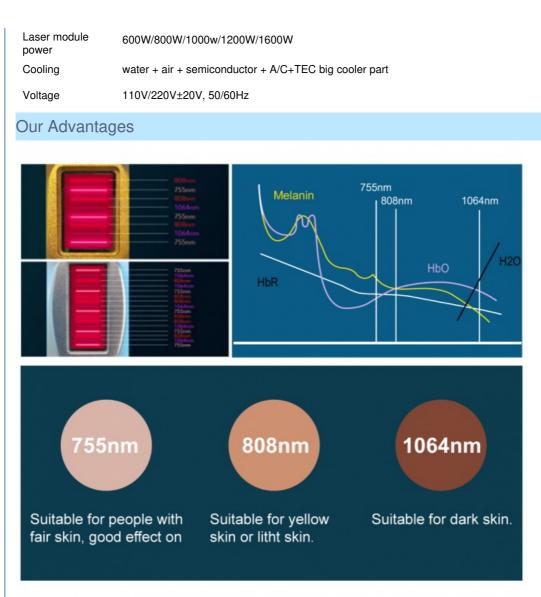

#### 4 wavelength diode laser hair removal machine for permanent hair removal

Diode laser hair removal is a popular method for achieving long-lasting hair reduction. It utilizes different wavelengths of light to target and destroy hair follicles. Some of the commonly used wavelengths include 755nm, 808nm, 940nm, and 1064nm.

The 755nm wavelength is effective for targeting melanin in the hair follicles, making it suitable for individuals with light to medium skin tones. It can effectively remove unwanted hair from various parts of the body.

On the other hand, the 808nm wavelength is suitable for all skin types, including darker skin tones. It offers a deeper penetration into the skin, targeting the hair follicles without causing damage to the surrounding tissues.

The 940nm wavelength is commonly used for laser hair removal on individuals with darker skin tones. It provides a safe and effective treatment option while minimizing the risk of side effects.

Lastly, the1064nm wavelength is ideal for individuals with very dark skin tones or tanned skin. It provides a gentle and efficient hair removal solution while ensuring the safety of the patient. Overall, diode laser hair removal using different wavelengths offers a versatile and effective approach to achieving smooth and hair-free skin. It is important to consult with a qualified professional to determine the most appropriate wavelength for your specific needs and skin type.