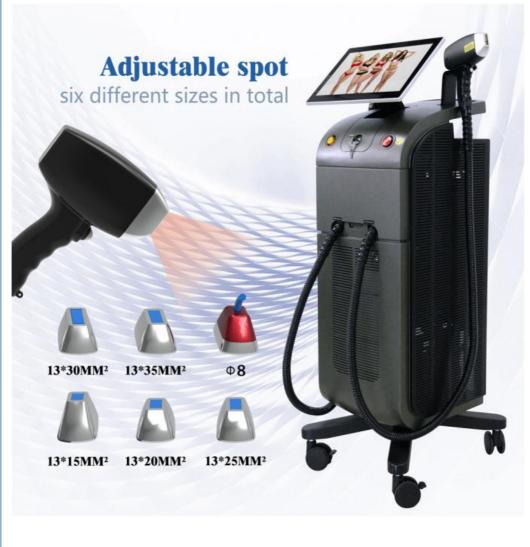

## **Product Specification**

NO • Q-Switch: . Laser Type: Diode Laser • Style: Stationary • Type: Laser • Feature: Hair Removal, Skin Rejuvenation, Laser Diode 808 • Application: For Commercial Free Spare Parts, Online Support, Video After-sales Service Provided: Technical Support, Free Parts During The Warranty Time • Warranty: 2 Years Laser Handle: 1200W+1600W Laser Diode Handle 808nm 755nm 1064nm · Wavelength: Spot Size: 12\*20mm/12\*35mm 600W 800W 1000W 1200W 1600W Laser Power:

| Laser type       | Diode laser                                                                           |
|------------------|---------------------------------------------------------------------------------------|
| Laser wavelength | 808nm or 3 wave 755&808&1064nm                                                        |
| Spot size        | 12*12 mm2,12*20 mm2,15*27mm2, 12*35 (optional )                                       |
| Pulse width      | 1-400 ms (adjustable), 300ms, 200ms(optional)                                         |
| Energy           | 1-160 J/cm2 (adjustable) 280J 360J(optional)                                          |
| Frequency        | 1-10 Hz(adjustable)                                                                   |
| Language         | English, Spanish, Italian, German, French, Turkish or any other language as requested |
| Skin type        | I-VI skin type                                                                        |
| Update system    | USB update                                                                            |
| Rent System      | Optional                                                                              |
| 12 Display       | 12.4"/15inch color touch LCD display                                                  |
|                  |                                                                                       |