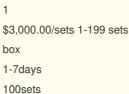

## More Images

Pulse Width:

Our Product Introduction

## **Product Specification**

NO • Q-Switch: . Laser Type: Diode Laser • Style: Stationary • Type: Laser • Feature: Hair Removal, Skin Rejuvenation, Laser Diode 808 • Application: For Commercial Free Spare Parts, Online Support, Video After-sales Service Provided: Technical Support, Free Parts During The Warranty Time • Warranty: 2 Years Laser Handle: 1200W+1600W Laser Diode Handle 808nm 755nm 1064nm · Wavelength: Spot Size: 12\*20mm/12\*35mm 600W 800W 1000W 1200W 1600W Laser Power: