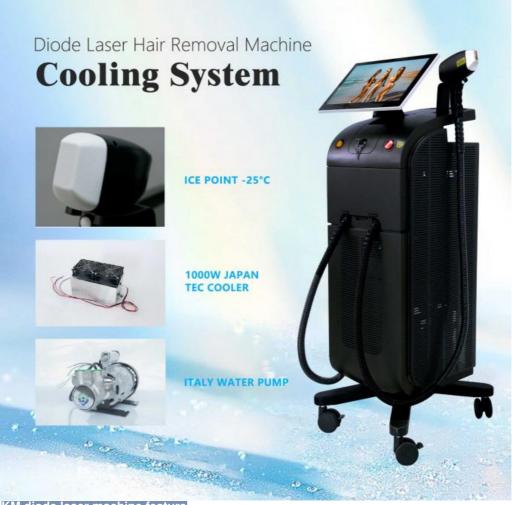

obvious difference will be found when your customers compare with some machines with Chinese water pump.

Why choose KM diode laser hair removal machine?

\*Japan TDK Six way power supply replaced four way power supply, much higher and stable output. \*TEC cooling system, can control water temperature by yourself to keep 808 diode laser machine running continuously within 24 hours even in Summer. Same function as your A/C in your house