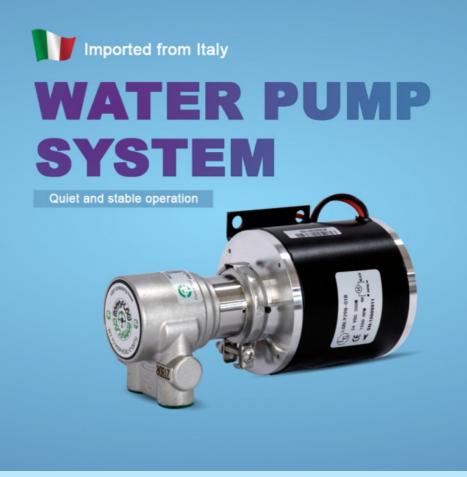

\*Much stable and higher powerful new golden welding laser module with German DILAS bars. It can shot about 20 million times . \*Double water filters, only change filters per 6 months and 1 year. And some old filters in some machines need change filter every month. Save much maintainance cost and times for you . \*New Italy Bluid-o-tech imported water pump replaced Chinese pump with better cooling system and more quiet duirng treatment. Those by a difference will be found when your automace compare with come machines with Object pump.

obvious difference will be found when your customers compare with some machines with Chinese water pump.

Why choose KM diode laser hair removal machine?

\*Japan TDK Six way power supply replaced four way power supply, much higher and stable output. \*TEC cooling system, can control water temperature by yourself to keep 808 diode laser machine running continuously within 24 hours even in Summer. Same function as your A/C in your house