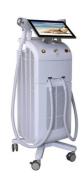

KM diode laser machine feature

- \* Enables the light to penetrate deeper into skin and is safer than other lasers because it can avoid the melanin pigment in the skin's epidermis. We can use it for permanent hair reduction of all color hairs on all 6 skin types,including tanned skin. \* Allows fast repetition rates up to 10Hz(10 pulses-per-second), with in-motion treatment, fast hair removal for big area treatment. \* Probe built in with excellent contact cooling technology, PAIN-FREE hair removal. \*Training video and manual will be sent with machine.

obvious difference will be found when your customers compare with some machines with Chinese water pump.

Why choose KM diode laser hair removal machine?

\*Japan TDK Six way power supply replaced four way power supply, much higher and stable output. \*TEC cooling system, can control water temperature by yourself to keep 808 diode laser machine running continuously within 24 hours even in Summer. Same function as your A/C in your house