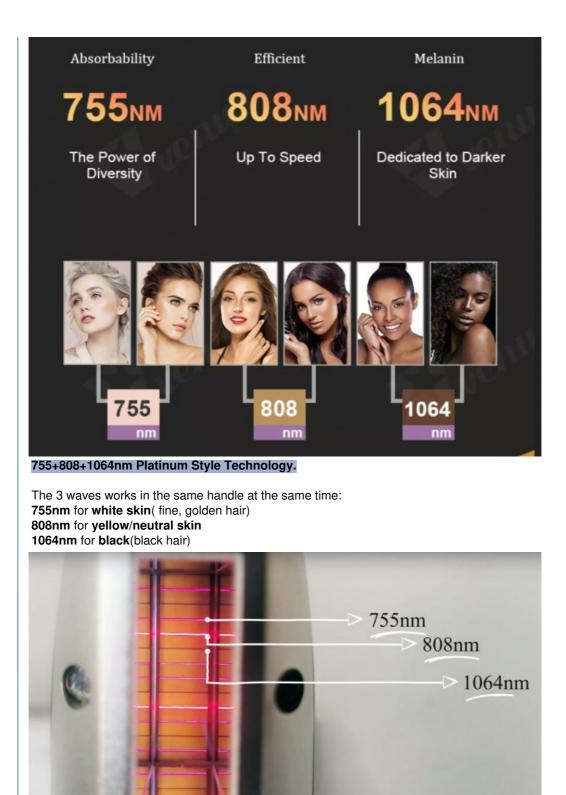

#### 4 wavelength diode laser hair removal machine for permanent hair removal

Diode laser hair removal is a popular method for achieving long-lasting hair reduction. It utilizes different wavelengths of light to target and destroy hair follicles. Some of the commonly used wavelengths include 755nm, 808nm, 940nm, and 1064nm.

The 755nm wavelength is effective for targeting melanin in the hair follicles, making it suitable for individuals with light to medium skin tones. It can effectively remove unwanted hair from various parts of the body.

On the other hand, the 808nm wavelength is suitable for all skin types, including darker skin tones. It offers a deeper penetration into the skin, targeting the hair follicles without causing damage to the surrounding tissues.

The 940nm wavelength is commonly used for laser hair removal on individuals with darker skin tones. It provides a safe and effective treatment option while minimizing the risk of side effects.

Lastly, the1064nm wavelength is ideal for individuals with very dark skin tones or tanned skin. It provides a gentle and efficient hair removal solution while ensuring the safety of the patient. Overall, diode laser hair removal using different wavelengths offers a versatile and effective approach to achieving smooth and hair-free skin. It is important to consult with a qualified professional to determine the most appropriate wavelength for your specific needs and skin type.

### **Products Description**

What is DIODE Laser pain free hair removal?

Diode laser hair removal comes with 808nm wavelength laser stack or 755+808+1064 triple wavelength laser stack with semiconductors technology. They are assembled together to produce light for permanent hair removal/hair reduction/depilation/epilation/depilacion treatment!