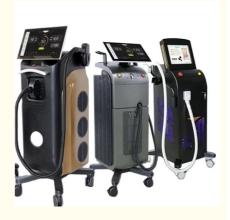

## More Images

Pulse Width:

Our Product Introduction

## **Product Specification**

NO • Q-Switch: . Laser Type: Diode Laser • Style: Stationary • Type: Laser • Feature: Hair Removal, Skin Rejuvenation, Laser Diode 808 • Application: For Commercial Free Spare Parts, Online Support, Video After-sales Service Provided: Technical Support, Free Parts During The Warranty Time • Warranty: 2 Years Laser Handle: 1200W+1600W Laser Diode Handle 808nm 755nm 1064nm · Wavelength: Spot Size: 12\*20mm/12\*35mm 600W 800W 1000W 1200W 1600W Laser Power: