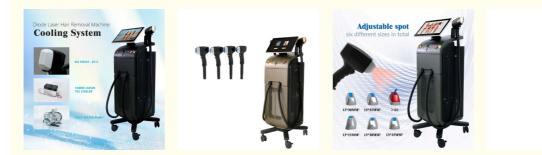

| Laser type       | Diode laser                                                                           |
|------------------|---------------------------------------------------------------------------------------|
| Laser wavelength | 808nm or 3 wave 755&808&1064nm                                                        |
| Spot size        | 12*12 mm2,12*20 mm2,15*27mm2, 12*35 (optional )                                       |
| Pulse width      | 1-400 ms (adjustable), 300ms, 200ms(optional)                                         |
| Energy           | 1-160 J/cm2 (adjustable) 280J 360J(optional)                                          |
| Frequency        | 1-10 Hz(adjustable)                                                                   |
| Language         | English, Spanish, Italian, German, French, Turkish or any other language as requested |
| Skin type        | I-VI skin type                                                                        |
| Update system    | USB update                                                                            |
| Rent System      | Optional                                                                              |
| 12 Display       | 12.4"/15inch color touch LCD display                                                  |
|                  |                                                                                       |

\*Various power laser modules for your option , 300W 500W 600W 800W 1000W 1200W 1600W ... (6bars 10basr 12bars 16bars) \*Single 808 wave, 755nm/808nm/1064nm double wave and triple wave for option.

- 1. Different spot size for option.
- 2. Triple wavelength laser handle(755+808+1064)
- 3. Light and comfortable handle feeling for beautician.
- 4. Newest environmental protection material