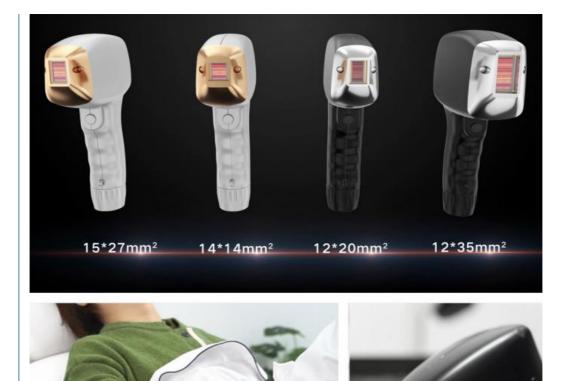

## **Product Specification**

NO • Q-Switch: . Laser Type: Diode Laser • Style: Stationary • Type: Laser • Feature: Hair Removal, Skin Rejuvenation, Laser Diode 808 • Application: For Commercial Free Spare Parts, Online Support, Video After-sales Service Provided: Technical Support, Free Parts During The Warranty Time • Warranty: 2 Years Laser Handle: 1200W+1600W Laser Diode Handle 808nm 755nm 1064nm · Wavelength: Spot Size: 12\*20mm/12\*35mm 600W 800W 1000W 1200W 1600W Laser Power:

| Laser type       | Diode laser                                                                           |
|------------------|---------------------------------------------------------------------------------------|
| Laser wavelength | 808nm or 3 wave 755&808&1064nm                                                        |
| Spot size        | 12*12 mm2,12*20 mm2,15*27mm2, 12*35 (optional )                                       |
| Pulse width      | 1-400 ms (adjustable), 300ms, 200ms(optional)                                         |
| Energy           | 1-160 J/cm2 (adjustable) 280J 360J(optional)                                          |
| Frequency        | 1-10 Hz(adjustable)                                                                   |
| Language         | English, Spanish, Italian, German, French, Turkish or any other language as requested |
| Skin type        | I-VI skin type                                                                        |
| Update system    | USB update                                                                            |
| Rent System      | Optional                                                                              |
| 12 Display       | 12.4"/15inch color touch LCD display                                                  |
|                  |                                                                                       |