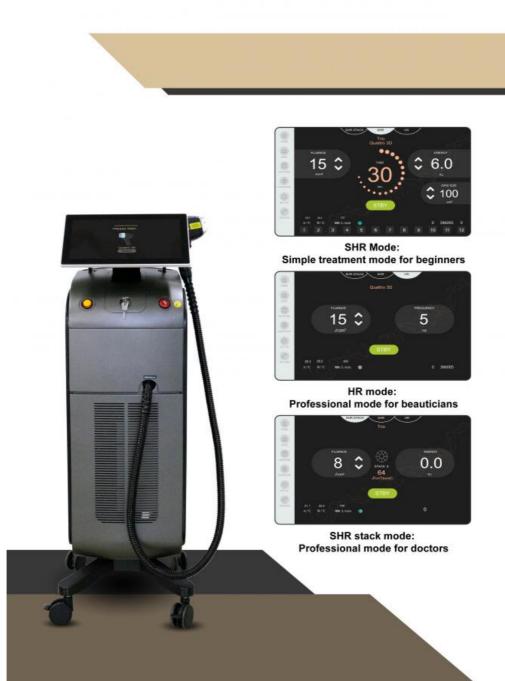

8nm wavelength laser stack or 755+808+1064 triple wavelength laser stack with semiconductors technology. They are assembled together to produce light for permanent hair removal/hair reduction/depilation/epilation/depilacion treatment!



KM diode laser machine feature

- \* Enables the light to penetrate deeper into skin and is safer than other lasers because it can avoid the melanin pigment in the skin's epidermis. We can use it for permanent hair reduction of all color hairs on all 6 skin types,including tanned skin. \* Allows fast repetition rates up to 10Hz(10 pulses-per-second), with in-motion treatment, fast hair removal for big area treatment. \* Probe built in with excellent contact cooling technology, PAIN-FREE hair removal. \*Training video and manual will be sent with machine.



| Laser type       | Diode laser                                                                           |
|------------------|---------------------------------------------------------------------------------------|
| Laser wavelength | 808nm or 3 wave 755&808&1064nm                                                        |
| Spot size        | 12*12 mm2,12*20 mm2,15*27mm2, 12*35 (optional )                                       |
| Pulse width      | 1-400 ms (adjustable), 300ms, 200ms(optional)                                         |
| Energy           | 1-160 J/cm2 (adjustable) 280J 360J(optional)                                          |
| Frequency        | 1-10 Hz(adjustable)                                                                   |
| Language         | English, Spani