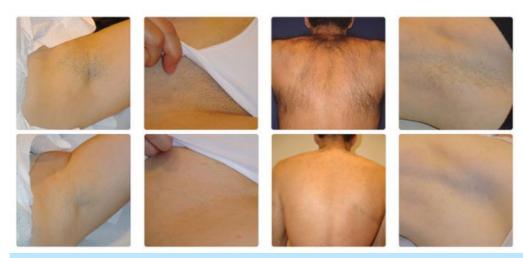

#### KM diode laser machine feature

- \* Enables the light to penetrate deeper into skin and is safer than other lasers because it can avoid the melanin pigment in the skin's epidermis. We can use it for permanent hair reduction of all color hairs on all 6 skin types,including tanned skin.
- \* Allows fast repetition rates up to 10Hz(10 pulses-per-second), with in-motion treatment, fast hair removal for big area treatment.
- \* Probe built in with excellent contact cooling technology, PAIN-FREE hair removal.
- \*Training video and manual will be sent with machine.

#### Why all beautician prefer painless diode Laser hair removal machine

- 1) High energy, no pigmentation, excellent treatment result can be expected at the first treatment and suitable to all types of hair.
- 2) Long laser width, Effective for the hair follicles produce heat accumulation, Permanent hair removal.
- 3) Safety, Almost no skin scattering, no harm to the skin and sweat glands, no scar, no any side-effect
- 4) Skin-Touching cooling system can make momentary epidermal anesthesia, no any painless during
- 5) Best thermostatic water cycle system guarantee semiconductor pump can't burn cavities due to overheating.
- 6) Self-checking and auto-protection mechanism to ensure the stability .
- 7) Strong Sapphire touch cooling system can make momentary epidermal anesthesia, no any painless during
- 8) Quick: Squared big spot size could prompt the treatment speed, treatment speed and efficiency.
- 9) The power module design is suitable for import and export business.