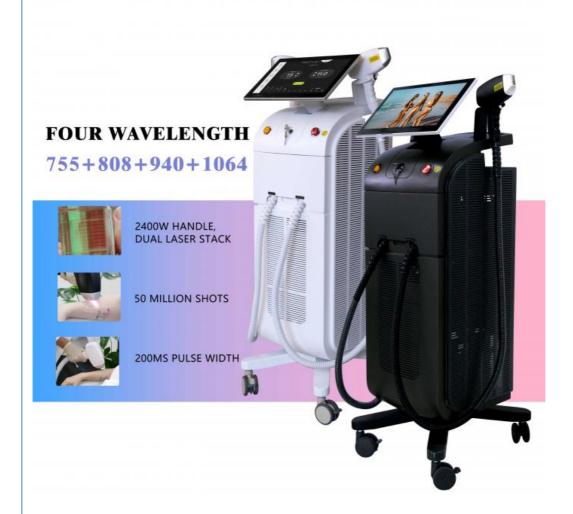

# Four Wavelengths Diode Laser Hair Removal

- ≫755nm
- ≥808nm
- ≥940nm
- ≥ 1064nm

Commissioning And Training

2 Years · Warranty:

. Wavelength: 808nm 755nm 1064nm • Function: Fast Hair Removal 15.6 Inch 4K Smart Screen · Screen:

10bar/12bar/16bar Laser Bar:

. Spot Size: 12\*12mm/12\*20mm/12\*28mm/custom Air + Water + Semiconductor Module . Cooling System:

Laser module

power

600W/800W/1000w/1200W/1600W

Cooling water + air + semiconductor + A/C+TEC big cooler part

Voltage 110V/220V±20V, 50/60Hz