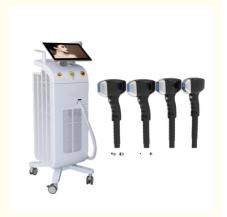

#### More Images

- 1. Different spot size for option.
- 2. Triple wavelength laser handle(755+808+1064)
- 3. Light and comfortable handle feeling for beautician.
- 4. Newest environmental protection material

FACIAL TIP:
IMPROVED REACH
EASILY TREAT AREAS THAT
ARE NORMALLY HARD TO
REACH, INCLUDING THE
EARS, NOSTRILS AND GLABELLA.