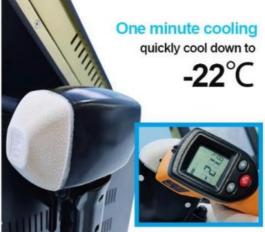

#### KM diode laser machine feature

- \* Enables the light to penetrate deeper into skin and is safer than other lasers because it can avoid the melanin pigment in the skin's epidermis. We can use it for permanent hair reduction of all color hairs on all 6 skin types,including tanned skin.
- \* Allows fast repetition rates up to 10Hz(10 pulses-per-second), with in-motion treatment, fast hair removal for big area treatment.
- \* Probe built in with excellent contact cooling technology, PAIN-FREE hair removal.
- \*Training video and manual will be sent with machine.

\*Japan TDK Six way power supply replaced four way power supply, much higher and stable output.

\*TEC cooling system, can control water temperature by yourself to keep 808 diode laser machine running continuously within 24 hours even in Summer. Same function as your A/C in your house.