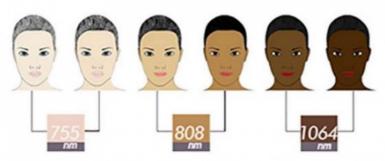

#### 755+808+1064nm Platinum Style Technology.

The 3 waves works in the same handle at the same time: 755nm for white skin( fine, golden hair) 808nm for yellow/neutral skin 1064nm for black(black hair)

# For all skin types

755nm / 808nm / 1064 nm