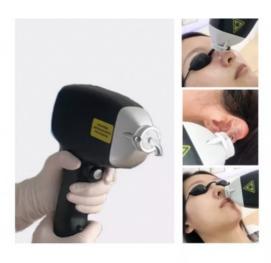

- 1. Different spot size for option.
- 2. Triple wavelength laser handle(755+808+1064)
- 3. Light and comfortable handle feeling for beautician.
- 4. Newest environmental protection material

FACIAL TIP:
IMPROVED REACH
EASILY TREAT AREAS THAT
ARE NORMALLY HARD TO
REACH, INCLUDING THE
EARS, NOSTRILS AND GLABELLA.