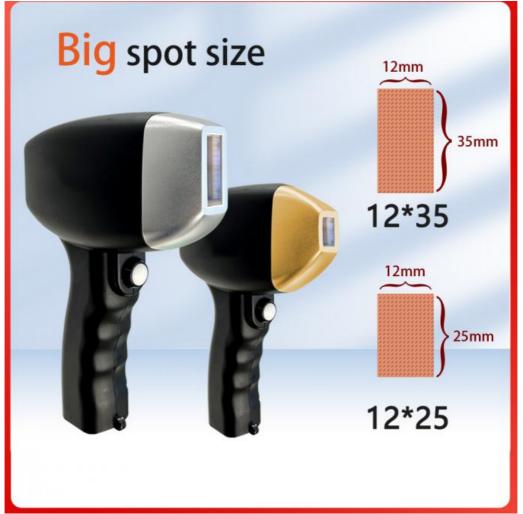

Laser type Diode laser

Laser wavelength 808nm or 3 wave 755&808&1064nm

Spot size 12\*12 mm2,12\*20 mm2,15\*27mm2, 12\*35 (optional )

Pulse width 1-400 ms (adjustable), 300ms, 200ms(optional)

Energy 1-160 J/cm2 (adjustable) 280J 360J(optional)

- 1. Different spot size for option.
- 2. Triple wavelength laser handle(755+808+1064)
- 3. Light and comfortable handle feeling for beautician.
- 4. Newest environmental protection material

FACIAL TIP:
IMPROVED REACH
EASILY TREAT AREAS THAT
ARE NORMALLY HARD TO
REACH, INCLUDING THE
EARS, NOSTRILS AND GLABELLA.