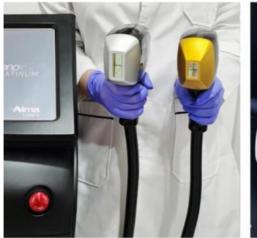

\*Various power laser modules for your option , 300W 500W 600W 800W 1000W 1200W 1600W ... (6bars 10basr 12bars 16bars)

\*Single 808 wave, 755nm/808nm/1064nm double wave and triple wave for option.

#### 755+808+1064nm Platinum Style Technology.

The 3 waves works in the same handle at the same time: 755nm for white skin( fine, golden hair) 808nm for yellow/neutral skin 1064nm for black(black hair)