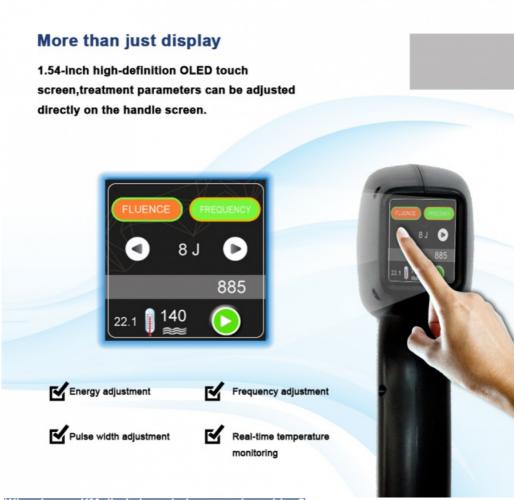

Frequency 1-10 Hz(adjustable)

Language English, Spanish, Italian, German, French, Turkish or any other language as

requested

Skin type I-VI skin type

Update system USB update

Rent System Optional

12 Display 12.4"/15inch color touch LCD display

#### OEM /ODM

- \* 6 skin types
- \* Any language could be added
- \* Logo could be added for free \* 12.0 inch touch screen\* With male and female , 6 skin styles to choose from ,easy to operate