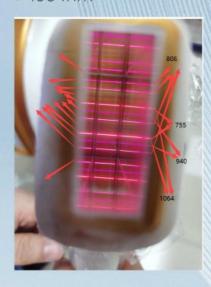

# Four Wavelengths Diode Laser Hair Removal

- ≫755nm
- ≥808nm
- ≥940nm
- ≥ 1064nm

# For all skin types

755nm / 808nm / 1064 nm