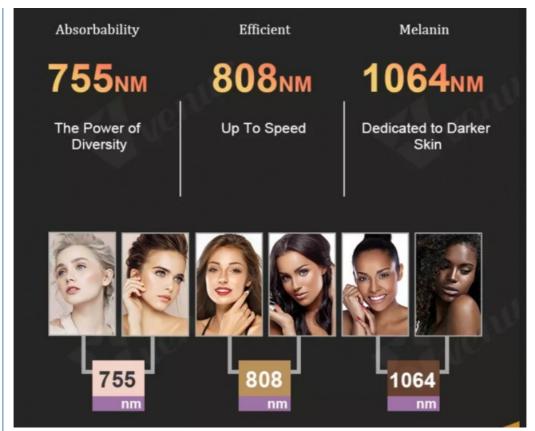

# Four Wavelengths Diode Laser Hair Removal

- ≫755nm
- ≥808nm
- ≥940nm
- ≥ 1064nm

#### 755+808+1064nm Platinum Style Technology.

The 3 waves works in the same handle at the same time: 755nm for white skin( fine, golden hair) 808nm for yellow/neutral skin 1064nm for black(black hair)

# For all skin types

755nm / 808nm / 1064 nm