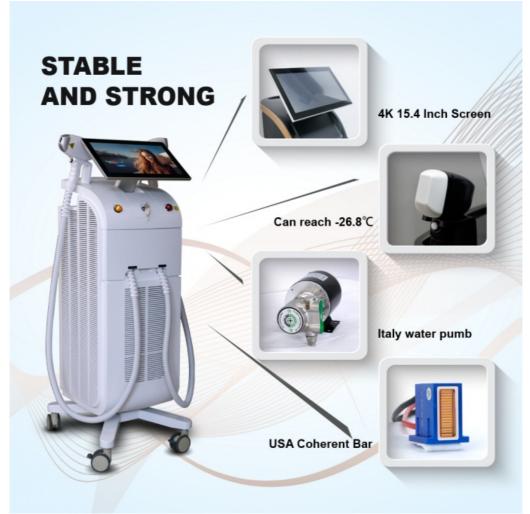

#### Why choose KM diode laser hair removal machine?

\*Much stable and higher powerful new golden welding laser module with German DILAS bars. It can shot about 20 million times .

\*Double water filters, only change filters per 6 months and 1 year. And some old filters in some machines need change filter every month. Save much maintainance cost and times for you .

\*New Italy Bluid-o-tech imported water pump replaced Chinese pump with better cooling system and more quiet duirng treatment. Those obvious difference will be found when your customers compare with some machines with Chinese water pump.

\*Japan TDK Six way power supply replaced four way power supply, much higher and stable output.

\*TEC cooling system, can control water temperature by yourself to keep 808 diode laser machine running continuously within 24 hours even in Summer. Same function as your A/C in your house.