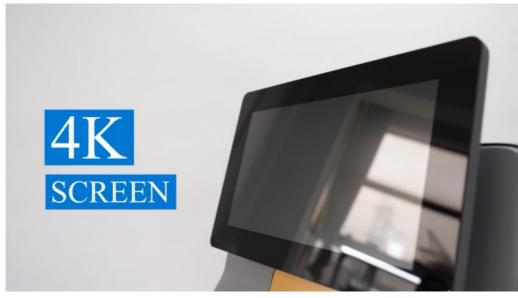

#### **Android system**

Diode laser titanium with **4K screen Android, wifi, bluetooth, 3D Animation** intelligent ipad screen, even you can google, watchingTV, listening music, screen shot.

Fiber laser hair removal instrument uses a unique and innovative optical fiber output mode, the output energy attenuation is low, almost no loss, so the optical output energy is higher. The measured data show that the optical power energy of the laser is 4 to 808 times that of the traditional 3nm semiconductor laser.