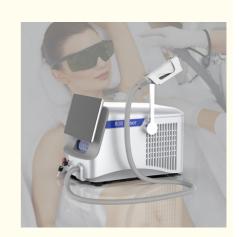

l Number:

\$3,980.00/sets 1-19 sets

Packaging Details: 808 nm Diode Laser 808 permanent Laser

Hair Removal Device with Aluminum box and

carton box

500 Set/Sets per Month . Supply Ability:



# **Product Specification**

NO Q-Switch:

Laser Type: DIODE LASER • Style: Stationary • Type: Laser

Feature: Anti-Puffiness, Pigment Removal, Skin Tightening, Anti-Hair Removal, Hair Removal, Skin Rejuvenation

· Application: For Commercial

 After-sales Service Free Spare Parts, Online Support, Video Provided: Technical Support, Field Installation,

Commissioning And Training, Field Maintenance And Repair Service

Warranty: 2 Years

• Product Name: 808 Nm Diode Laser 808 Permanent Laser

Hair Removal Device

• Function: Hair Removal Permanently

500W 600W 800w 1000W 1200W Option Output Power:



# More Images





LASER HAIR REMOVAL







#### **Product Description**

Stationary Style 810nm Diode Laser Portable Hair Removal Machine With 808 Diodo Laser

## 808 nm fiber laser hair removal machine

Are you a beauty salon? distributor? or a trading company?

Our factory provide OEM, ODM services, for more information, please send inquiry!

#### This machine MORE Lightweight !!

**Products Description** 



#### **Android system**

Diode laser titanium with **4K screen Android, wifi, bluetooth, 3D Animation** intelligent ipad screen, even you can google, watchingTV, listening music, screen shot.

Fiber laser hair removal instrument uses a unique and innovative optical fiber output mode, the output energy attenuation is low, almost no loss, so the optical output energy is higher. Th