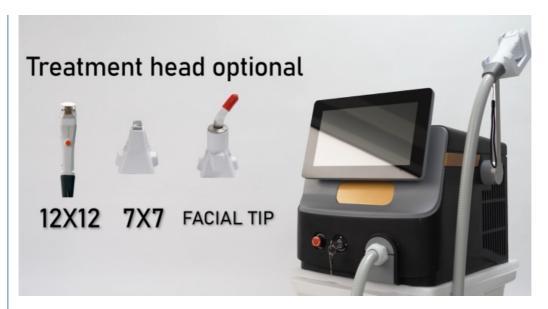

Spot size 12\*12,7\*7mm

Pulse width 1-400 ms (adjustable)

Energy 1-160 J/cm2 (adjustable)

Frequency 1-10 Hz(adjustable)

Language English, Spanish, Italian, German, French, Turkish or any other language as

# Screen program supports customization

When adjusting the treatment parameters, you can directly input it, which is convenient and quick.

Laser Handle

**SOPT SIZE** 

12\*12,7\*7 ,FACICAL TIP