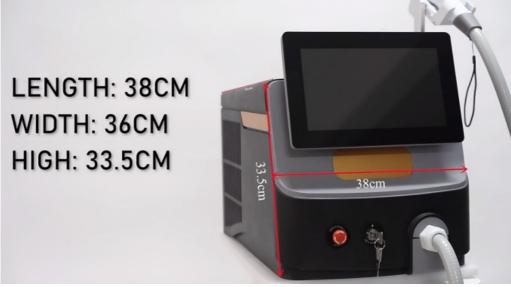

ation: For Commercial

 After-sales Service Free Spare Parts, Online Support, Video Provided: Technical Support, Field Installation,

Commissioning And Training, Field Maintenance And Repair Service

Warranty: 2 Years

• Product Name: 808 Nm Diode Laser 808 Permanent Laser

Hair Removal Device

• Function: Hair Removal Permanently

500W 600W 800w 1000W 1200W Option Output Power:



# More Images





LASER HAIR REMOVAL







#### **Product Description**

Stationary Style 810nm Diode Laser Portable Hair Removal Machine With 808 Diodo Laser

## 808 nm fiber laser hair removal machine

Are you a beauty salon? distributor? or a trading company?

Our factory provide OEM, ODM services, for more information, please send inquiry!

#### This machine MORE Lightweight !!

**Products Description** 



#### **Android system**

Diode laser titanium with **4K screen Android, wifi, bluetooth, 3D Animation** intelligent ipad screen, even you can google, watchingTV, listening music, screen shot.

Fiber laser hair removal instrument uses a unique and innovative optical fiber output mode, the output energy attenuation is low, almost no loss, so the optical output energy is higher. The measured data show that the optical power energy of the laser is 4 to 808 times that of the traditional 3nm semiconductor laser.

Better effect, more optimized energy control, more efficient and faster hair removal, more stable energy output.



#### **DIODE LASER VS FIBER LASER**

-The optical power energy is 3~4 times that of the traditional semiconductor laser, and the hair removal effect is better.

-At the