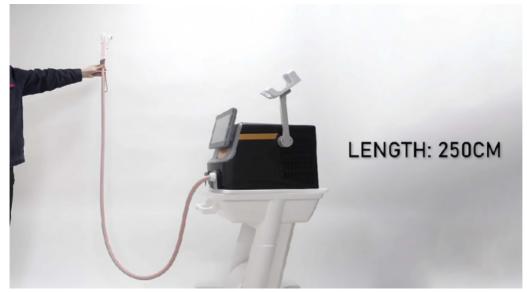

# Lighter surgical hande!!

The laser is moved to the main engine through the fiber optic semiconductor hair removal laser, the weight of the surgical hand is instantly reduced, becoming more compact and lighter, greatly improving the comfort of the surgeon and the efficiency of hair removal.