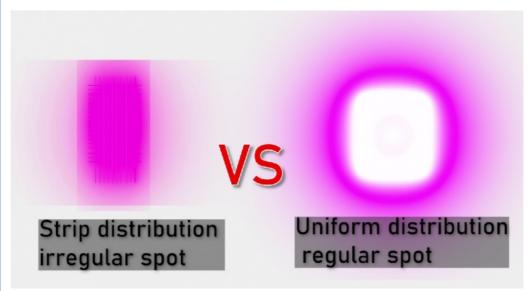

#### **DIODE LASER VS FIBER LASER**

-The optical power energy is 3~4 times that of the traditional semiconductor laser, and the hair removal effect is better.

-At the same time, the output of light energy is more uniform, avoiding the occurrence of excessive local heat caused by uneven energy.