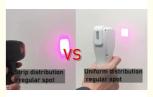

#### **DIODE LASER VS FIBER LASER**

-The optical power energy is 3~4 times that of the traditional semiconductor laser, and the hair removal effect is better.

-At the same time, the output of light energy is more uniform, avoiding the occurrence of excessive local heat caused by uneven energy.