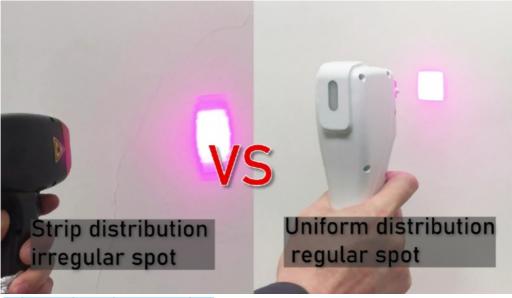

#### **DIODE LASER VS FIBER LASER**

-The optical power energy is 3~4 times that of the traditional semiconductor laser, and the hair removal effect is better.

-At the same time, the output of light energy is more uniform, avoiding the occurrence of excessive local heat caused by uneven energy.