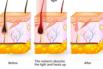

kaging Details: 808 nm Diode Laser 808 permanent Laser

Hair Removal Device with Aluminum box and

carton box

500 Set/Sets per Month . Supply Ability:



# **Product Specification**

NO Q-Switch:

Laser Type: DIODE LASER • Style: Stationary • Type: Laser

Feature: Anti-Puffiness, Pigment Removal, Skin Tightening, Anti-Hair Removal, Hair Removal, Skin Rejuvenation

· Application: For Commercial

 After-sales Service Free Spare Parts, Online Support, Video Provided: Technical Support, Field Installation,

Commissioning And Training, Field Maintenance And Repair Service

Warranty: 2 Years

• Product Name: 808 Nm Diode Laser 808 Permanent Laser

Hair Removal Device

• Function: Hair Removal Permanently

500W 600W 800w 1000W 1200W Option Output Power:



# More Images





LASER HAIR REMOVAL







#### **Product Description**

Stationary Style 810nm Diode Laser Portable Hair Removal Machine With 808 Diodo Laser

## 808 nm fiber laser hair removal machine

Are you a beauty salon? distributor? or a trading company?

Our factory provide OEM, ODM services, for more information, please send inquiry!

#### This machine MORE Lightweight !!

**Products Description** 



#### **Android system**

Diode laser titanium with **4K screen Android, wifi, bluetooth, 3D Animation** intelligent ipad screen, even you can google, watchingTV, listening music, screen shot.

Fiber laser hair removal instrument uses a unique and innovative optical fiber output mode, the output energy attenuation is low, almost no loss, so the optical output energy is higher. The measured data show that the optical pow