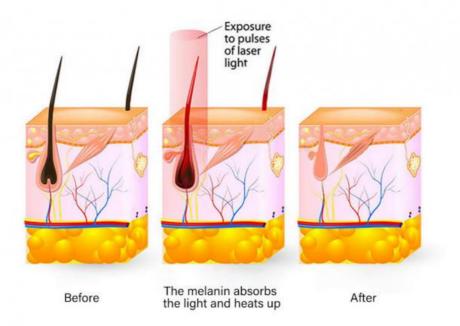

or any other language as

requested

Skin type I-VI skin type

Update system USB update

Rent System Optional

Display 8.4' color touch LCD display

Laser module

power

600W/800W/1000w/1200W/1600W

Cooling water + air + semiconductor + A/C

Voltage 110V/220V±20V, 50/60Hz

# Screen program supports customization

When adjusting the treatment parameters, you can directly input it, which is convenient and quick.



Laser Handle



**SOPT SIZE** 

12\*12,7\*7 ,FACICAL TIP





# Lighter surgical hande!!

The laser is moved to the main engine through the fiber optic semiconductor hair removal laser, the weight of the surgical hand is instantly reduced, becoming more compact and lighter, greatly improving the comfort of the surgeon and the efficiency of hair removal.

# **LASER HAIR REMOVAL**





# Fitzpatrick Skin type



Our Advantages

WHY CHOOSE US

#### 1)In stock 12 hours delivery

- 2) Print any color you want for your machine, make it be your and your client's favorite.
- 3) Print your logo on the machine shell and add it to the system as a welcome interface. Make it exclusive in the world.
- 4) Add any language into the machine system, according to you and your client's requirements.
- 5) Add the Remote Rental System into the machine to do lease business.
- 6) Design an exclusive machine shell for you, form your own brand in the market.
- 7) Design a new interface and system of machine, making it most convenient for you and your clients.
- 8) Develop the newest technology to satisfy you and your client's demand.aser machine hair removal made in US hair removal ice hair