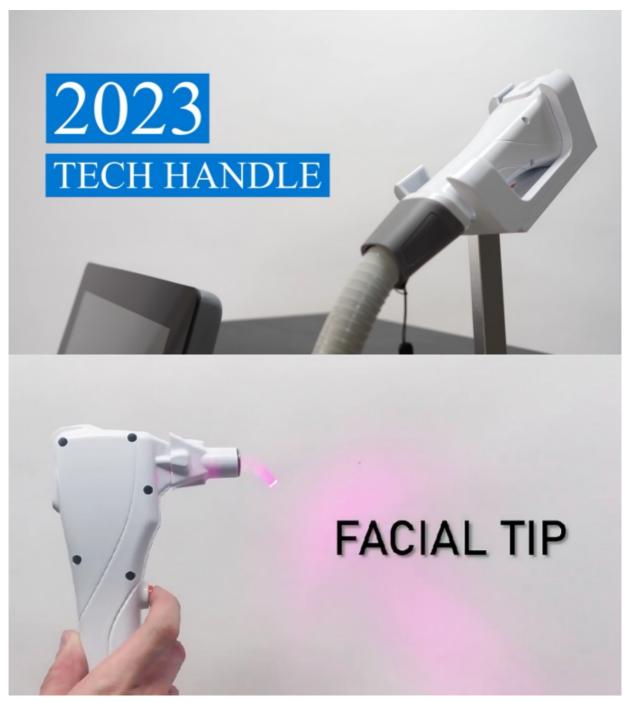

# Screen program supports customization

When adjusting the treatment parameters, you can directly input it, which is convenient and quick.

Laser Handle

**SOPT SIZE** 

12\*12,7\*7 ,FACICAL TIP

# Lighter surgical hande!!

The laser is moved to the main engine through the fiber optic semiconductor hair removal laser, the weight of the surgical hand is instantly reduced, becoming more compact and lighter, greatly improving the comfort of the surgeon and the efficiency of hair removal.