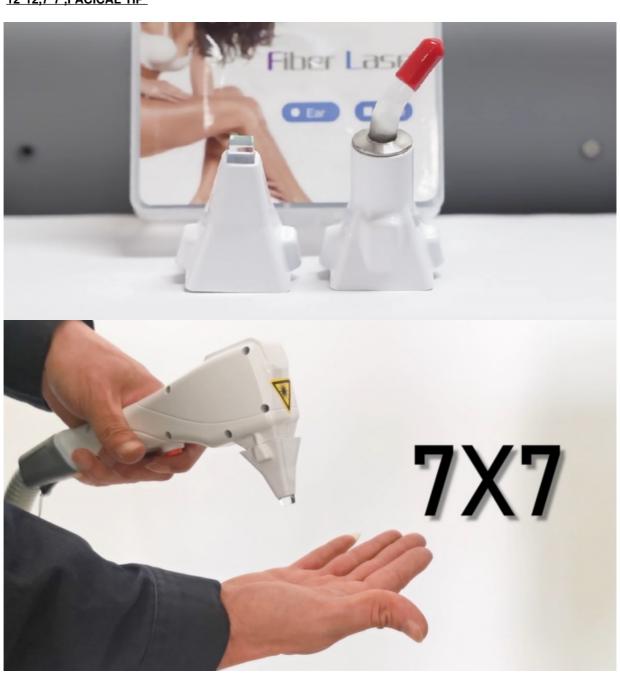

Spot size 12\*12,7\*7mm

Pulse width 1-400 ms (adjustable)

Energy 1-160 J/cm2 (adjustable)

Frequency 1-10 Hz(adjustable)

Language English, Spanish, Italian, German, French, Turkish or any other language as

# Screen program supports customization

When adjusting the treatment parameters, you can directly input it, which is convenient and quick.

Laser Handle

**SOPT SIZE** 

12\*12,7\*7 ,FACICAL TIP